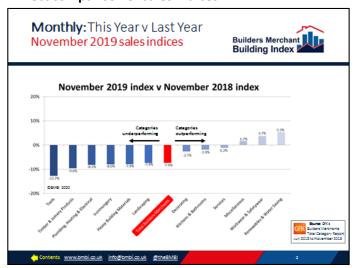

#### November 2021 v November 2019

Total sales in November 2021 were 28.0% higher than the same month two years ago, with one more trading day this year. Eleven of the twelve categories sold more. Landscaping (+51.4%) and Timber & Joinery Products (+51.3%) were especially strong, continuing the trend seen across most of 2021. Heavy Building Materials (+23.4%), Kitchens & Bathrooms (+12.1%), Ironmongery (+10.6%) and Tools (+8.8%) were among eight categories growing more slowly. Only Workwear & Safetywear (-2.9%) sold less compared with November 2019. Overall like-for-like sales were 22.2% higher than November 2019.

#### Last 3 months v 2019

Compared with two years ago, overall sales in the latest three months were 20.9% higher than in September-November 2019. Ten of the twelve categories sold more. Timber & Joinery Products (+46.4%) and Landscaping (+39.0%) were outstanding in comparison with 2019, as has been the case throughout 2021.

'Last 3 months v 2019' continues on the next page...

Total Builders
Merchants
November 2021
value sales were up
17.4% compared with
the same month last
year and 28.0%
higher than the same
month two years ago.
Kitchens &
Bathrooms (+14.5%),
had its highest-ever
monthly BMBI
turnover.

### Overview - 2

...Overview continued from the previous page:

Heavy Building Materials (+14.9%) also did well, with Kitchens & Bathrooms (+7.2%) Ironmongery (+3.0%) and Decorating (+0.4%) growing more slowly. Workwear & Safetywear (-7.3%) sold less.