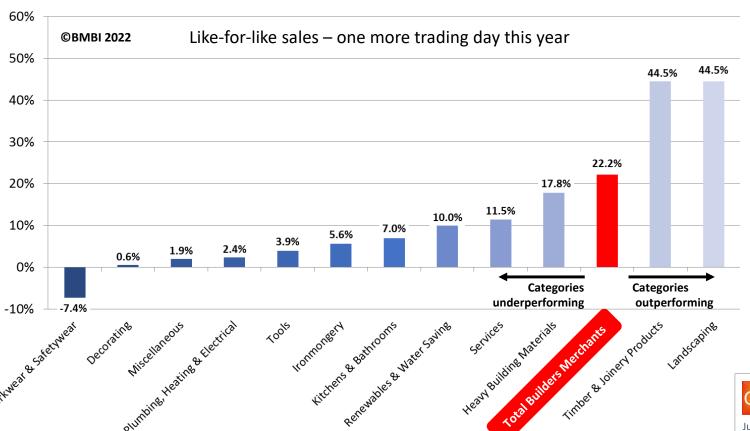

#### November 2021 v November 2019

Total sales in November 2021 were 28.0% higher than the same month two years ago, with one more trading day this year. Eleven of the twelve categories sold more. Landscaping (+51.4%) and Timber & Joinery Products (+51.3%) were especially strong, continuing the trend seen across most of 2021. Heavy Building Materials (+23.4%), Kitchens & Bathrooms (+12.1%), Ironmongery (+10.6%) and Tools (+8.8%) were among eight categories growing more slowly. Only Workwear & Safetywear (-2.9%) sold less compared with November 2019. Overall like-for-like sales were 22.2% higher than November 2019.

# Monthly: This year v 2019

November 2021 2-year like-for-like sales indices

(Like-for-like sales take trading day differences into account)

### 2-year comparison: November 2021 v November 2019