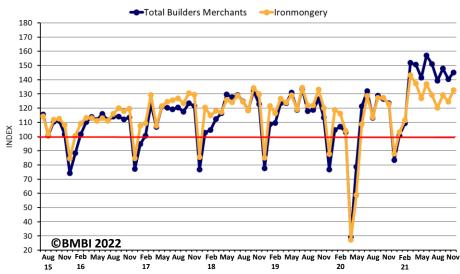

s



#### 12 months Dec 20 to Nov 21 v 12 months Dec 19 to Nov 20





### 12 months: Year on Year

MAT sales indices



### MAT: Total Builders Merchants August 2016 to November 2021



November 2021



#### **Timber & Joinery Products**

#### ◆ Total Builders Merchants ➡Timber & Joinery Products **©BMBI 2022** Aug Nov Feb May Aug Nov Feb Ma

Indexed on July 2014 - June 2015

#### **Heavy Building Materials**



Indexed on July 2014 - June 2015



November 2021







Indexed on July 2014 – June 2015

Indexed on July 2014 - June 2015



November 2021



#### Workwear & Safetywear

#### Total Builders Merchants Workwear & Safetywear 180 170 160 150 140 130 120 INDEX 90 80 70 60 50 40 30 **©BMBI 2022** Aug Nov Feb May Aug Nov Feb Ma

#### Indexed on July 2014 - June 2015

#### Ironmongery



Indexed on July 2014 - June 2015



November 2021



#### Landscaping



#### Indexed on July 2014 - June 2015

#### Plumbing, Heating & Electrical



Indexed on July 2014 - June 2015



November 2021



#### **Renewables & Water Saving**



Indexed on July 2014 – June 2015

#### Kitchens & Bathrooms



Indexed on July 2014 - June 2015





November 2021



#### Miscellaneous Total Builders Merchants Miscellaneous **©BMBI 2022** Aug Nov Feb May Aug Nov Feb Ma



Indexed on July 2014 - June 2015

Indexed on July 2014 - June 2015



### **Trading Days**



| Monthly Index: 20.8 |     |      |      |      |     |     |     |     |     |     |     | Quarterly Index: 62.3 |    |    |    | Half Year |     | Full Year |
|---------------------|-----|------|------|------|-----|-----|-----|-----|-