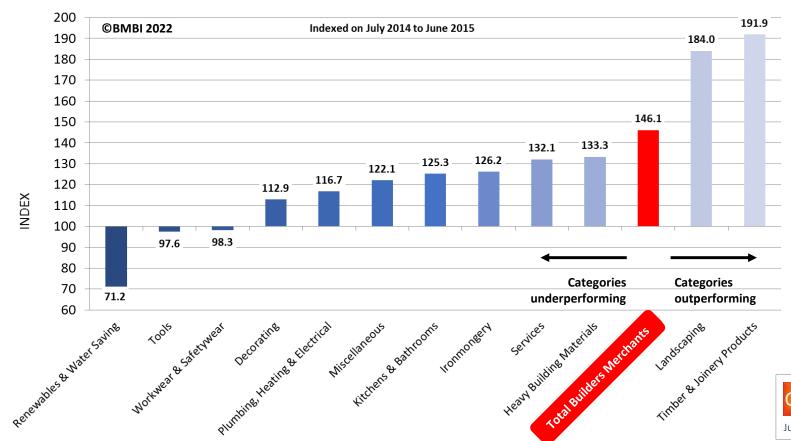

# **Quarterly**: Index and Categories

Quarter 3 2019\* to Quarter 3 2021

(Indexed on July 2014 to June 2015)

| Heavy Building Materials       100       121.0       102.3       102.5       75.1       119.9       106.8       113.1       136.3       133.3         Decorating       100       115.7       104.7       101.1       56.3       108.5       99.5       101.1       112.2       112.9         Tools       100       98.5       92.2       86.0       41.0       94.4       90.7       99.6       103.0       97.6         Workwear & Safetywear       100       105.3       117.4       128.7       67.5       113.7       113.3       117.3       103.9       98.3         Ironmongery       100       126.1       113.6       112.9       65.0       123.2       112.6       119.3       133.8       126.2         Landscaping       100       141.3       91.2       100.1       138.8       175.5       112.1       141.5       237.5       184.0         Plumbing, Heating & Electrical       100       118.7       123.4       118.5       53.9       104.6       116.0       122.9       118.6       116.7         Renewables & Water Saving       100       75.3       65.8       76.6       31.5       66.4       62.6       70.3       77.2 <t< th=""><th>QUARTERLY SALES VALUE INDEX</th><th>Index</th><th>Q3 2019</th><th>Q4 2019</th><th>Q1 2020</th><th>Q2 2020</th><th>Q3 2020</th><th>Q4 2020</th><th>Q1 2021</th><th>Q2 2021</th><th>Q3 2021</th></t<> | QUARTERLY SALES VALUE INDEX    | Index | Q3 2019 | Q4 2019 | Q1 2020 | Q2 2020 | Q3 2020 | Q4 2020 | Q1 2021 | Q2 2021 | Q3 2021 |
|------------------------------------------------------------------------------------------------------------------------------------------------------------------------------------------------------------------------------------------------------------------------------------------------------------------------------------------------------------------------------------------------------------------------------------------------------------------------------------------------------------------------------------------------------------------------------------------------------------------------------------------------------------------------------------------------------------------------------------------------------------------------------------------------------------------------------------------------------------------------------------------------------------------------------------------------------------------------------------------------------------------------------------------------------------------------------------------------------------------------------------------------------------------------------------------------------------------------------------------------------------------------------------------------------------------------------------------------------------------------|--------------------------------|-------|---------|---------|---------|---------|---------|---------|---------|---------|---------|
| Heavy Building Materials       100       121.0       102.3       102.5       75.1       119.9       106.8       113.1       136.3       133.3         Decorating       100       115.7       104.7       101.1       56.3       108.5       99.5       101.1       112.2       112.9         Tools       100       98.5       92.2       86.0       41.0       94.4       90.7       99.6       103.0       97.6         Workwear & Safetywear       100       105.3       117.4       128.7       67.5       113.7       113.3       117.3       103.9       98.3         Ironmongery       100       126.1       113.6       112.9       65.0       123.2       112.6       119.3       133.8       126.2         Landscaping       100       141.3       91.2       100.1       138.8       175.5       112.1       141.5       237.5       184.0         Plumbing, Heating & Electrical       100       118.7       123.4       118.5       53.9       104.6       116.0       122.9       118.6       116.7         Renewables & Water Saving       100       75.3       65.8       76.6       31.5       66.4       62.6       70.3       77.2 <t< th=""><th>Total Builders Merchants</th><th>100</th><th>123.4</th><th>105.4</th><th>104.9</th><th>76.4</th><th>124.6</th><th>111.1</th><th>120.7</th><th>149.7</th><th>146.1</th></t<>                         | Total Builders Merchants       | 100   | 123.4   | 105.4   | 104.9   | 76.4    | 124.6   | 111.1   | 120.7   | 149.7   | 146.1   |
| Decorating         100         115.7         104.7         101.1         56.3         108.5         99.5         101.1         112.2         112.9           Tools         100         98.5         92.2         86.0         41.0         94.4         90.7         99.6         103.0         97.6           Workwear & Safetywear         100         105.3         117.4         128.7         67.5         113.7         113.3         117.3         103.9         98.3           Ironmongery         100         126.1         113.6         112.9         65.0         123.2         112.6         119.3         133.8         126.2           Landscaping         100         141.3         91.2         100.1         138.8         175.5         112.1         141.5         237.5         184.0           Plumbing, Heating & Electrical         100         118.7         123.4         118.5         53.9         104.6         116.0         122.9         118.6         116.7           Renewables & Water Saving         100         75.3         65.8         76.6         31.5         66.4         62.6         70.3         77.2         71.2           Kitchens & Bathrooms         100         128.0         <                                                                                                                                   | Timber & Joinery Products      | 100   | 128.9   | 111.3   | 108.5   | 78.0    | 133.4   | 125.4   | 141.5   | 183.0   | 191.9   |
| Tools         100         98.5         92.2         86.0         41.0         94.4         90.7         99.6         103.0         97.6           Workwear & Safetywear         100         105.3         117.4         128.7         67.5         113.7         113.3         117.3         103.9         98.3           Ironmongery         100         126.1         113.6         112.9         65.0         123.2         112.6         119.3         133.8         126.2           Landscaping         100         141.3         91.2         100.1         138.8         175.5         112.1         141.5         237.5         184.0           Plumbing, Heating & Electrical         100         118.7         123.4         118.5         53.9         104.6         116.0         122.9         118.6         116.7           Renewables & Water Saving         100         75.3         65.8         76.6         31.5         66.4         62.6         70.3         77.2         71.2           Kitchens & Bathrooms         100         128.0         112.8         109.4         48.4         111.6         109.8         107.5         116.7         125.3           Miscellaneous         100         128.0                                                                                                                                         | Heavy Building Materials       | 100   | 121.0   | 102.3   | 102.5   | 75.1    | 119.9   | 106.8   | 113.1   | 136.3   | 133.3   |
| Workwear & Safetywear       100       105.3       117.4       128.7       67.5       113.7       113.3       117.3       103.9       98.3         Ironmongery       100       126.1       113.6       112.9       65.0       123.2       112.6       119.3       133.8       126.2         Landscaping       100       141.3       91.2       100.1       138.8       175.5       112.1       141.5       237.5       184.0         Plumbing, Heating & Electrical       100       118.7       123.4       118.5       53.9       104.6       116.0       122.9       118.6       116.7         Renewables & Water Saving       100       75.3       65.8       76.6       31.5       66.4       62.6       70.3       77.2       71.2         Kitchens & Bathrooms       100       120.2       112.8       109.4       48.4       111.6       109.8       107.5       116.7       125.3         Miscellaneous       100       128.0       114.9       129.1       63.3       111.0       108.6       115.9       119.2       122.1                                                                                                                                                                                                                                                                                                                                    | Decorating                     | 100   | 115.7   | 104.7   | 101.1   | 56.3    | 108.5   | 99.5    | 101.1   | 112.2   | 112.9   |
| Ironmongery       100       126.1       113.6       112.9       65.0       123.2       112.6       119.3       133.8       126.2         Landscaping       100       141.3       91.2       100.1       138.8       175.5       112.1       141.5       237.5       184.0         Plumbing, Heating & Electrical       100       118.7       123.4       118.5       53.9       104.6       116.0       122.9       118.6       116.7         Renewables & Water Saving       100       75.3       65.8       76.6       31.5       66.4       62.6       70.3       77.2       71.2         Kitchens & Bathrooms       100       120.2       112.8       109.4       48.4       111.6       109.8       107.5       116.7       125.3         Miscellaneous       100       128.0       114.9       129.1       63.3       111.0       108.6       115.9       119.2       122.1                                                                                                                                                                                                                                                                                                                                                                                                                                                                                      | Tools                          | 100   | 98.5    | 92.2    | 86.0    | 41.0    | 94.4    | 90.7    | 99.6    | 103.0   | 97.6    |
| Landscaping       100       141.3       91.2       100.1       138.8       175.5       112.1       141.5       237.5       184.0         Plumbing, Heating & Electrical       100       118.7       123.4       118.5       53.9       104.6       116.0       122.9       118.6       116.7         Renewables & Water Saving       100       75.3       65.8       76.6       31.5       66.4       62.6       70.3       77.2       71.2         Kitchens & Bathrooms       100       120.2       112.8       109.4       48.4       111.6       109.8       107.5       116.7       125.3         Miscellaneous       100       128.0       114.9       129.1       63.3       111.0       108.6       115.9       119.2       122.1                                                                                                                                                                                                                                                                                                                                                                                                                                                                                                                                                                                                                               | Workwear & Safetywear          | 100   | 105.3   | 117.4   | 128.7   | 67.5    | 113.7   | 113.3   | 117.3   | 103.9   | 98.3    |
| Plumbing, Heating & Electrical       100       118.7       123.4       118.5       53.9       104.6       116.0       122.9       118.6       116.7         Renewables & Water Saving       100       75.3       65.8       76.6       31.5       66.4       62.6       70.3       77.2       71.2         Kitchens & Bathrooms       100       120.2       112.8       109.4       48.4       111.6       109.8       107.5       116.7       125.3         Miscellaneous       100       128.0       114.9       129.1       63.3       111.0       108.6       115.9       119.2       122.1                                                                                                                                                                                                                                                                                                                                                                                                                                                                                                                                                                                                                                                                                                                                                                        | Ironmongery                    | 100   | 126.1   | 113.6   | 112.9   | 65.0    | 123.2   | 112.6   | 119.3   | 133.8   | 126.2   |
| Renewables & Water Saving       100       75.3       65.8       76.6       31.5       66.4       62.6       70.3       77.2       71.2         Kitchens & Bathrooms       100       120.2       112.8       109.4       48.4       111.6       109.8       107.5       116.7       125.3         Miscellaneous       100       128.0       114.9       129.1       63.3       111.0       108.6       115.9       119.2       122.1                                                                                                                                                                                                                                                                                                                                                                                                                                                                                                                                                                                                                                                                                                                                                                                                                                                                                                                                    | Landscaping                    | 100   | 141.3   | 91.2    | 100.1   | 138.8   | 175.5   | 112.1   | 141.5   | 237.5   | 184.0   |
| Kitchens & Bathrooms       100       120.2       112.8       109.4       48.4       111.6       109.8       107.5       116.7       125.3         Miscellaneous       100       128.0       114.9       129.1       63.3       111.0       108.6       115.9       119.2       122.1                                                                                                                                                                                                                                                                                                                                                                                                                                                                                                                                                                                                                                                                                                                                                                                                                                                                                                                                                                                                                                                                                   | Plumbing, Heating & Electrical | 100   | 118.7   | 123.4   | 118.5   | 53.9    | 104.6   | 116.0   | 122.9   | 118.6   | 116.7   |
| Miscellaneous 100 128.0 114.9 129.1 63.3 111.0 108.6 115.9 119.2 122.1                                                                                                                                                                                                                                                                                                                                                                                                                                                                                                                                                                                                                                                                                                                                                                                                                                                                                                                                                                                                                                                                                                                                                                                                                                                                                                 | Renewables & Water Saving      | 100   | 75.3    | 65.8    | 76.6    | 31.5    | 66.4    | 62.6    | 70.3    | 77.2    | 71.2    |
|                                                                                                                                                                                                                                                                                                                                                                                                                                                                                                                                                                                                                                                                                                                                                                                                                                                                                                                                                                                                                                                                                                                                                                                                                                                                                                                                                                        | Kitchens & Bathrooms           | 100   | 120.2   | 112.8   | 109.4   | 48.4    | 111.6   | 109.8   | 107.5   | 116.7   | 125.3   |
| Services 100 121.8 110.3 104.8 72.8 115.9 107.3 110.4 127.9 132.1                                                                                                                                                                                                                                                                                                                                                                                                                                                                                                                                                                                                                                                                                                                                                                                                                                                                                                                                                                                                                                                                                                                                                                                                                                                                                                      | Miscellaneous                  | 100   | 128.0   | 114.9   | 129.1   | 63.3    | 111.0   | 108.6   | 115.9   | 119.2   | 122.1   |
|                                                                                                                                                                                                                                                                                                                                                                                                                                                                                                                                                                                                                                                                                                                                                                                                                                                                                                                                                                                                                                                                                                                                                                                                                                                                                                                                                                        | Services                       | 100   | 121.8   | 110.3   | 104.8   | 72.8    | 115.9   | 107.3   | 110.4   | 127.9   | 132.1   |

# **Quarterly**: Index and Categories

Q3 2021 index

### **Quarter 3 2021**