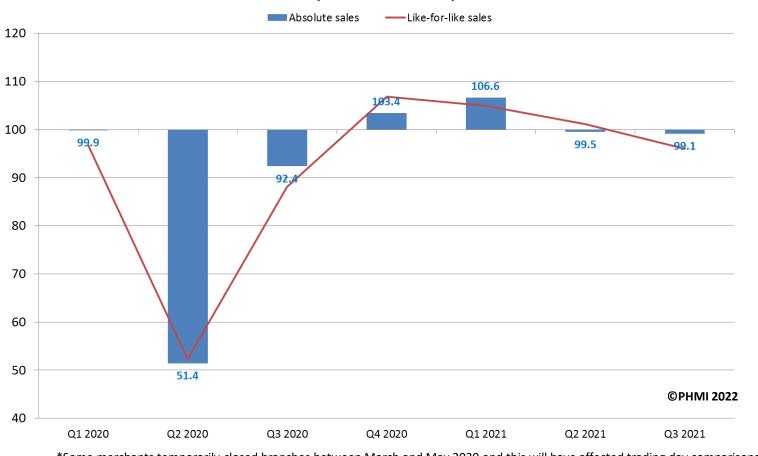

### Indices: Q1 2020 to Q3 2021

Values shown for absolute sales

Source: GfK's
Plumbing & Heating
Point of Sale Tracking
Data, Jan 2019 to Sep 2021

<sup>\*</sup>Some merchants temporarily closed branches between March and May 2020 and this will have affected trading day comparisons.