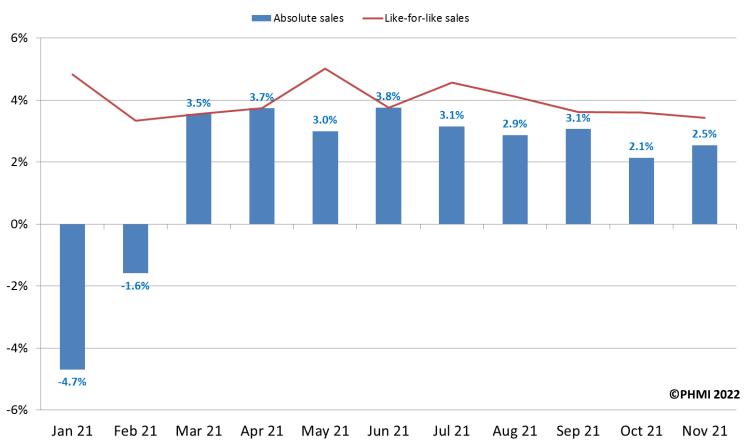

#### Record PHMI month for plumbing and heating merchants

Total plumbing and heating value sales, from over 80% of specialist Plumbing & Heating merchants throughout Great Britain, were 9.0% higher in November 2021 compared to November 2020 (see page 59), with one more trading day this year. November's sales were the highest month since PHMI started in January 2019. Like-for-like sales, which take trading day differences into account, were 4.1% higher. Compared with two years ago, total value in November 2021 was 6.1% higher than in November 2019, with one more trading day (page 60). Like-for-like sales were 1.3% higher.

Total value sales in November were 9.1% higher than in October, with one more trading day this month (page 61). Like-for-like sales were 4.1% higher.

November's PHMI Index, which contrasts sales with the base period of January to December 2019, was 121.2, with one more trading day – see the table on page 57 and the chart on page 58.

### Monthly: Index

#### Absolute sales index and like-for-like sales index\*

(Like-for-like sales take trading day differences into account)

### **Indices: January 2020 to November 2021**

Values shown for absolute sales