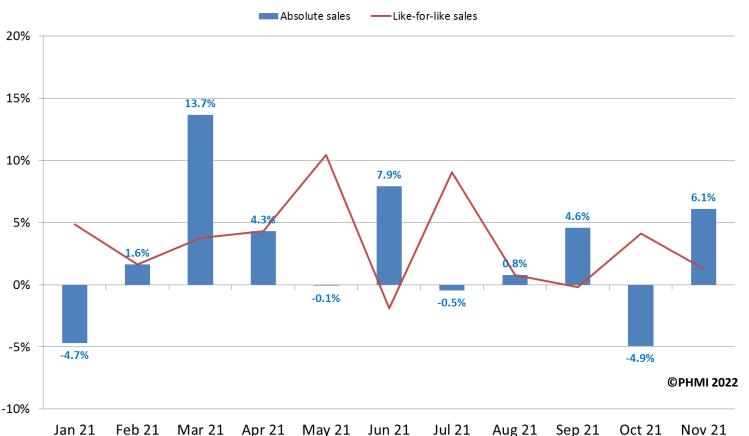

### **Indices: January 2020 to November 2021**

Values shown for absolute sales

#### Month: year on year

Values shown for absolute sales

Jan Feb Mar Apr May Jun Jul Aug Sep Oct Nov Dec Jan Feb Mar Apr May Jun Jul Aug Sep Oct Nov 20 20 20 20 20 20 20 20 20 20 20 21 21 21 21 21 21 21 21 21 21

#### Record PHMI month for plumbing and heating merchants

Total plumbing and heating value sales, from over 80% of specialist Plumbing & Heating merchants throughout Great Britain, were 9.0% higher in November 2021 compared to November 2020 (see page 59), with one more trading day this year. November's sales were the highest month since PHMI started in January 2019. Like-for-like sales, which take trading day differences into account, were 4.1% higher. Compared with two years ago, total value in November 2021 was 6.1% higher than in November 2019, with one more trading day (page 60). Like-for-like sales were 1.3% higher.

Total value sales in November were 9.1% higher than in October, with one more trading day this month (page 61). Like-for-like sales were 4.1% higher.

November's PHMI Index, which contrasts sales with the base period of January to December 2019, was 121.2, with one more trading day – see the table on page 57 and the chart on page 58.