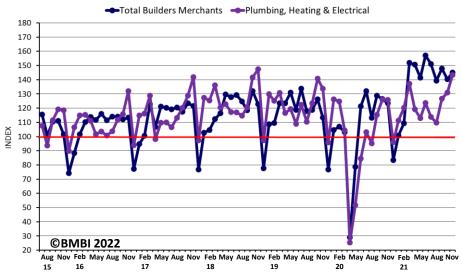

#### Plumbing, Heating & Electrical

Indexed on July 2014 - June 2015

November 2021

#### Strong November sales. Record month for Kitchens & Bathrooms and Services.

Total Builders Merchants November 2021 value sales were up 17.4% compared with the same month last year, with one more trading day this year. All categories sold more. Two categories had their best-ever month and a further two had their highest 2021 monthly turnover. Timber & Joinery Products (+30.2%) did best in November, with its 15<sup>th</sup> consecutive month of year-on-year growth. Next-strongest were Renewables & Water Saving (+18.0%) and Landscaping (+17.1%). Services was also up 17.1% and recorded its best-ever sales since BMBI started in July 2014. Other categories growing strongly included Kitchens & Bathrooms (+14.5%), which also had its highest-ever monthly BMBI turnover, Plumbing Heating & Electrical (+13.8%) which had its best month of 2021 and Heavy Building Materials (+13.5%). Workwear & Safetywear (+3.3%) had the lowest growth but still recorded its highest monthly sales of the year. Overall like-for-like sales were 12.1% higher than in November 2020.

#### Index

November's overall BMBI index was 145.0, particularly helped by Timber & Joinery Products (182.1). Almost all categories recorded indices over a 100, including Landscaping (143.7), Plumbing Heating & Electrical (143.3) and Kitchens & Bathrooms (140.6). Only Renewables (82.9) was below 100.