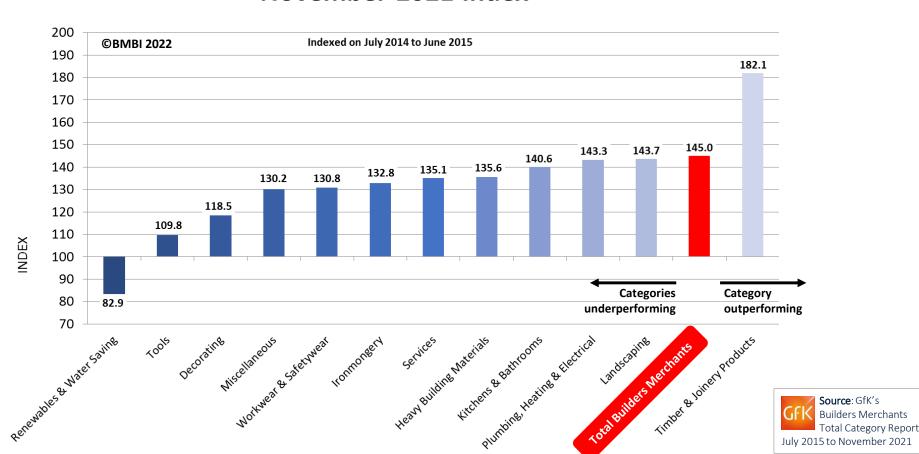

#### Index

November's overall BMBI index was 145.0, particularly helped by Timber & Joinery Products (182.1). Almost all categories recorded indices over a 100, including Landscaping (143.7), Plumbing Heating & Electrical (143.3) and Kitchens & Bathrooms (140.6). Only Renewables (82.9) was below 100.

# Monthly: Index and Categories

November 2020\* - November 2021

(Indexed on monthly average, July 2014 – June 2015)

|                                |       | 2020  |      | 2021  |       |       |       |       |       |       |       |       | ©ВМВ  | 31 2022 |
|--------------------------------|-------|-------|------|-------|-------|-------|-------|-------|-------|-------|-------|-------|-------|---------|
| MONTHLY SALES VALUE INDEX      | Index | Nov   | Dec  | Jan   | Feb   | Mar   | Apr   | May   | Jun   | Jul   | Aug   | Sep   | Oct   | Nov     |
| Total Builders Merchants       | 100   | 123.5 | 83.5 | 100.7 | 109.4 | 151.9 | 150.6 | 141.4 | 157.1 | 151.1 | 139.3 | 147.9 | 140.4 | 145.0   |
| Timber & Joinery Products      | 100   | 139.9 | 95.2 | 120.0 | 128.8 | 175.7 | 176.3 | 173.2 | 199.6 | 199.8 | 182.6 | 193.3 | 181.0 | 182.1   |
| Heavy Building Materials       | 100   | 119.4 | 78.1 | 95.9  | 102.0 | 141.3 | 137.4 | 128.6 | 142.8 | 136.8 | 127.0 | 136.2 | 130.8 | 135.6   |
| Decorating                     | 100   | 110.5 | 76.2 | 85.8  | 95.7  | 121.7 | 113.2 | 106.5 | 116.7 | 115.0 | 108.7 | 114.8 | 113.5 | 118.5   |
| Tools                          | 100   | 100.0 | 70.9 | 84.4  | 93.7  | 120.8 | 110.7 | 98.2  | 100.2 | 97.6  | 93.6  | 101.8 | 100.9 | 109.8   |
| Workwear & Safetywear          | 100   | 126.7 | 87.9 | 122.3 | 111.3 | 118.2 | 104.0 | 95.8  | 111.8 | 92.8  | 95.7  | 106.5 | 115.4 | 130.8   |
| Ironmongery                    | 100   | 122.9 | 87.8 | 103.1 | 111.5 | 143.1 | 137.4 | 127.0 | 137.0 | 129.2 | 120.2 | 129.2 | 124.6 | 132.8   |
| Landscaping                    | 100   | 122.8 | 78.0 | 90.1  | 111.9 | 222.5 | 257.0 | 220.5 | 235.1 | 204.8 | 175.3 | 171.9 | 148.5 | 143.7   |
| Plumbing, Heating & Electrical | 100   | 125.9 | 96.1 | 111.3 | 120.3 | 137.1 | 119.2 | 112.9 | 123.7 | 113.7 | 109.7 | 126.7 | 131.0 | 143.3   |
| Renewables & Water Saving      | 100   | 70.3  | 50.4 | 62.6  | 62.3  | 85.9  | 78.8  | 72.7  | 80.1  | 72.1  | 70.6  | 70.9  | 71.5  | 82.9    |
| Kitchens & Bathrooms           | 100   | 122.7 | 87.4 | 94.4  | 107.4 | 120.7 | 113.5 | 111.5 | 125.1 | 126.5 | 118.3 | 131.2 | 124.9 | 140.6   |
| Miscellaneous                  | 100   | 118.9 | 86.1 | 109.4 | 107.1 | 131.2 | 126.2 | 111.2 | 120.3 | 121.6 | 116.2 | 128.4 | 120.4 | 130.2   |
| Services                       | 100   | 115.4 | 89.0 | 93.5  | 103.3 | 134.5 | 128.8 | 123.5 | 131.4 | 132.8 | 130.2 | 133.4 | 127.7 | 135.1   |