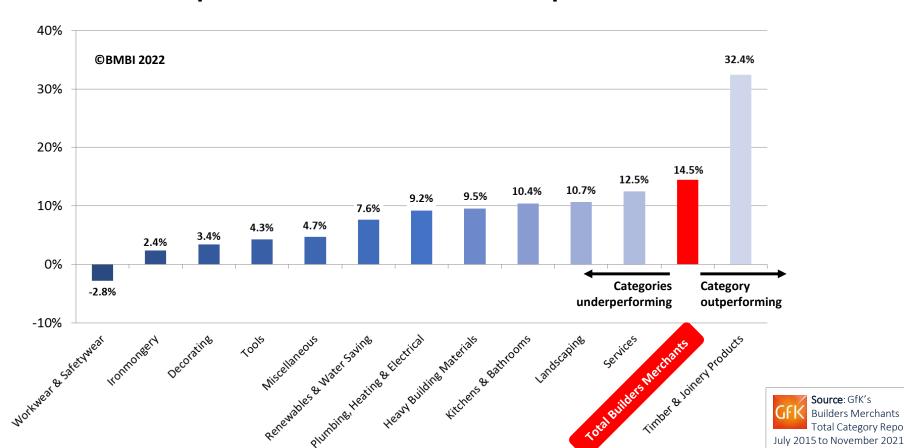

#### Last 3 months, year on year

Total sales in September to November were up 14.5% on the same period last year. Eleven of the twelve categories sold more. Timber & Joinery Products (+32.4%) continued to strongly out-perform the total market. Growth in other categories varied, from Landscaping (+10.7%), Kitchens & Bathrooms (+10.4%) and Heavy Building Materials (+9.5%), to Ironmongery (+2.4%). Workwear & Safetywear (-2.8%) was the only category that sold less.

#### Last 3 months v 2019

Compared with two years ago, overall sales in the latest three months were 20.9% higher than in September-November 2019. Ten of the twelve categories sold more. Timber & Joinery Products (+46.4%) and Landscaping (+39.0%) were outstanding in comparison with 2019, as has been the case throughout 2021.

'Last 3 months v 2019' continues on the next page...

Total Builders
Merchants
November 2021
value sales were up
17.4% compared with
the same month last
year and 28.0%
higher than the same
month two years ago.
Kitchens &
Bathrooms (+14.5%),
had its highest-ever
monthly BMBI
turnover.