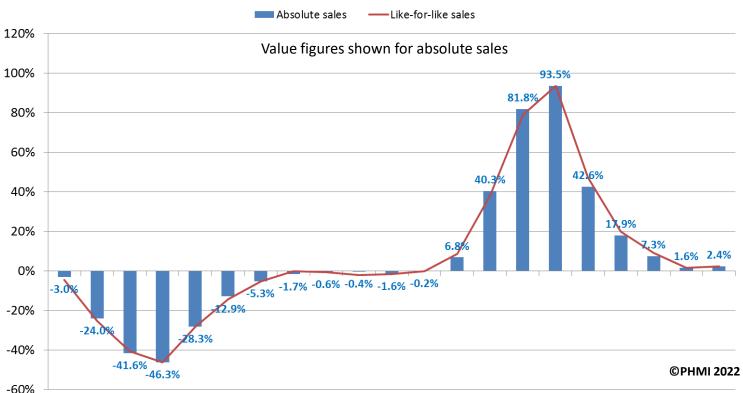

### **Indices: January 2020 to November 2021**

Values shown for absolute sales

### **Monthly**: This Year v Last Year

Absolute sales index and like-for-like sales index\*

(Like-for-like sales take trading day differences into account)

#### Month: year on year

Values shown for absolute sales

Jan Feb Mar Apr May Jun Jul Aug Sep Oct Nov Dec Jan Feb Mar Apr May Jun Jul Aug Sep Oct Nov 20 20 20 20 20 20 20 20 20 20 20 21 21 21 21 21 21 21 21 21 21