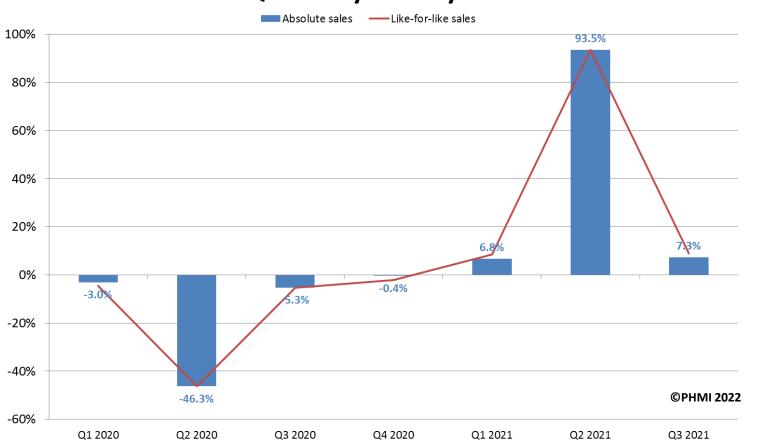

### Quarterly: Year on Year

Absolute sales index and like-for-like sales index\*

(Like-for-like sales take trading day differences into account)

#### Quarter: year on year

Values shown for absolute sales

Source: GfK's
Plumbing & Heating
Point of Sale Tracking
Data, Jan 2019 to Sep 2021

<sup>\*</sup>Some merchants temporarily closed branches between March and May 2020 and this will have affected trading day comparisons.