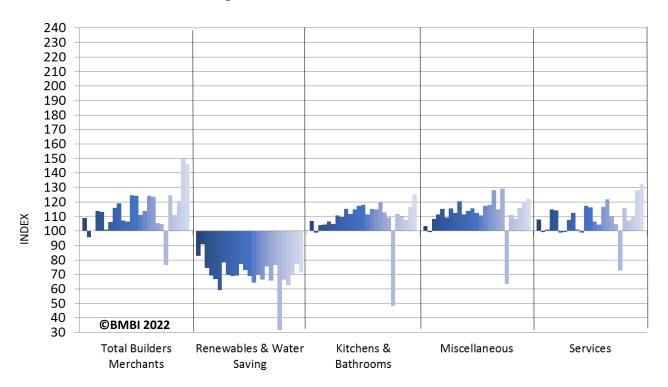

# Monthly: Index and Categories

November 2021 index

### **November 2021 Index**

#### **Renewables & Water Saving**

Indexed on July 2014 – June 2015

#### Kitchens & Bathrooms

Indexed on July 2014 - June 2015

November 2021

#### Miscellaneous Total Builders Merchants Miscellaneous **©BMBI 2022** Aug Nov Feb May Aug Nov Feb Ma

Indexed on July 2014 - June 2015

Indexed on July 2014 - June 2015

#### Services

Toolhire / Hire Services Other Services

TRACKED PRODUCT GROUP REPORTING