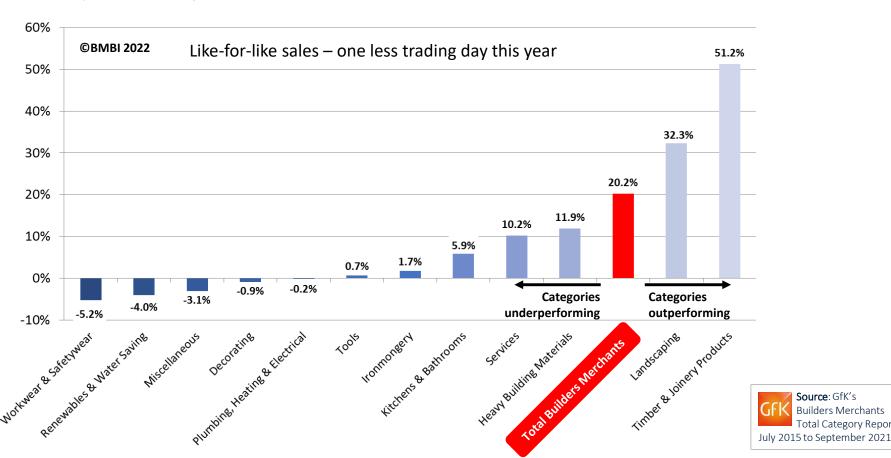

### Latest 3 months: v 2019

September to November 2-year sales indices

### 2-year comparison: Sep 21 to Nov 21 v Sep 19 to Nov 19