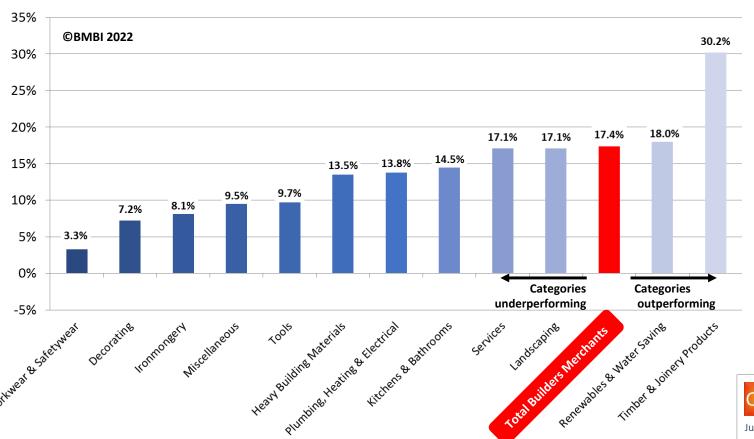

#### Strong November sales. Record month for Kitchens & Bathrooms and Services.

Total Builders Merchants November 2021 value sales were up 17.4% compared with the same month last year, with one more trading day this year. All categories sold more. Two categories had their best-ever month and a further two had their highest 2021 monthly turnover. Timber & Joinery Products (+30.2%) did best in November, with its 15<sup>th</sup> consecutive month of year-on-year growth. Next-strongest were Renewables & Water Saving (+18.0%) and Landscaping (+17.1%). Services was also up 17.1% and recorded its best-ever sales since BMBI started in July 2014. Other categories growing strongly included Kitchens & Bathrooms (+14.5%), which also had its highest-ever monthly BMBI turnover, Plumbing Heating & Electrical (+13.8%) which had its best month of 2021 and Heavy Building Materials (+13.5%). Workwear & Safetywear (+3.3%) had the lowest growth but still recorded its highest monthly sales of the year. Overall like-for-like sales were 12.1% higher than in November 2020.