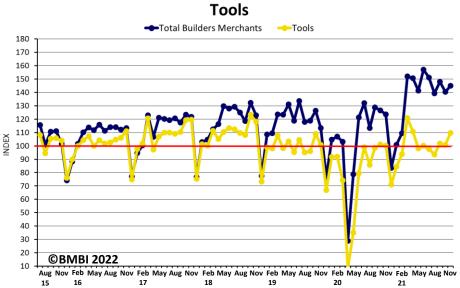

#### Workwear & Safetywear

#### Total Builders Merchants Workwear & Safetywear 180 170 160 150 140 130 120 INDEX 90 80 70 60 50 40 30 **©BMBI 2022** Aug Nov Feb May Aug Nov Feb Ma

#### Indexed on July 2014 - June 2015