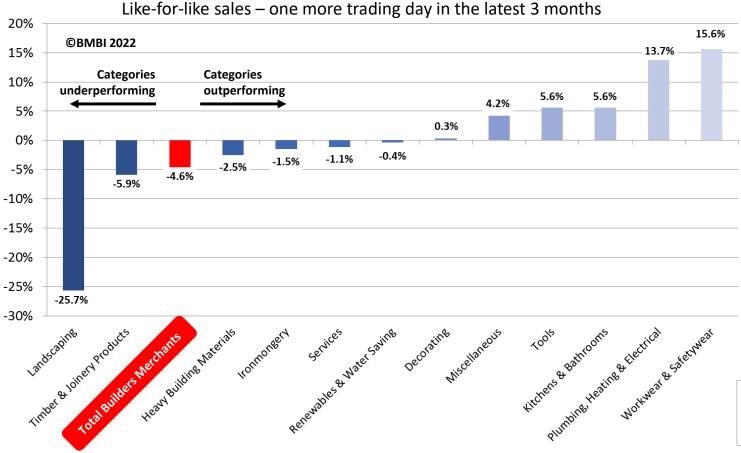

#### Last 3 months v previous 3 months

Total sales in the latest three months were 3.2% lower than in the previous three months, with one more trading day in the most recent period. Eight categories sold more, led by Workwear & Safetywear (+17.4%) and Plumbing Heating & Electrical (+15.5%), with Tools and Kitchens & Bathrooms both 7.4% higher. Ironmongery (+0.0%) was flat. The remaining three categories sold less, with seasonal category Landscaping (-24.6%) weakest. Overall like-for-like sales were 4.6% lower than in June to September.