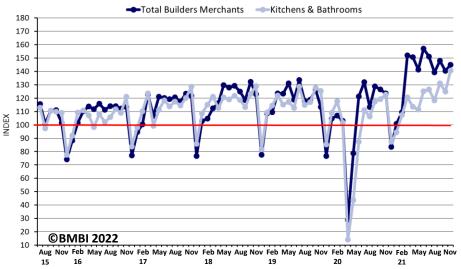

#### Kitchens & Bathrooms

Indexed on July 2014 - June 2015

November 2021

#### Kitchens & Bathrooms

Bathroom (Including Showering) Fitted Kitchens Major Appliances