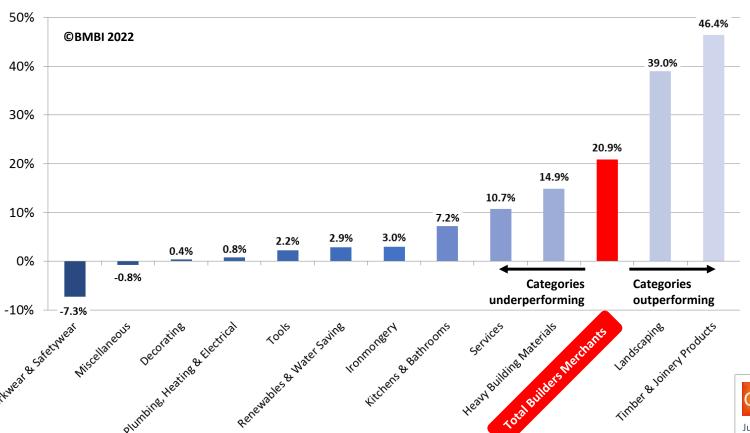

#### Last 3 months v 2019

Compared with two years ago, overall sales in the latest three months were 20.9% higher than in September-November 2019. Ten of the twelve categories sold more. Timber & Joinery Products (+46.4%) and Landscaping (+39.0%) were outstanding in comparison with 2019, as has been the case throughout 2021.

'Last 3 months v 2019' continues on the next page...

Total Builders
Merchants
November 2021
value sales were up
17.4% compared with
the same month last
year and 28.0%
higher than the same
month two years ago.
Kitchens &
Bathrooms (+14.5%),
had its highest-ever
monthly BMBI
turnover.

### Overview - 2

...Overview continued from the previous page:

Heavy Building Materials (+14.9%) also did well, with Kitchens & Bathrooms (+7.2%) Ironmongery (+3.0%) and Decorating (+0.4%) growing more slowly. Workwear & Safetywear (-7.3%) sold less.