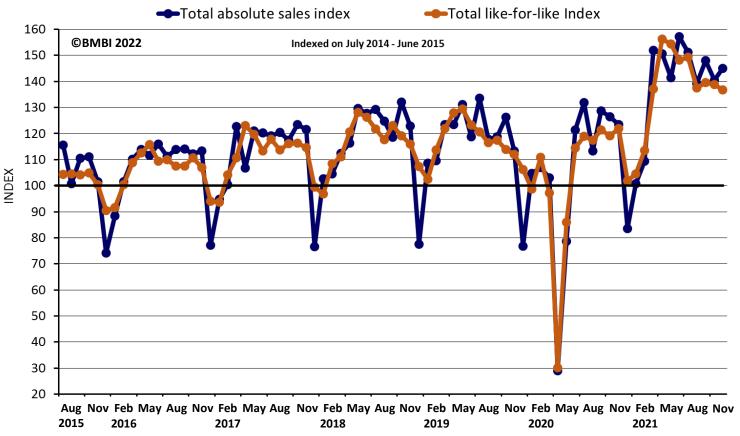

# Monthly: Index

#### Absolute and like-for-like sales

(Like-for-like sales take trading day differences into account)

#### Total Builders Merchants absolute sales v like-for-like sales index