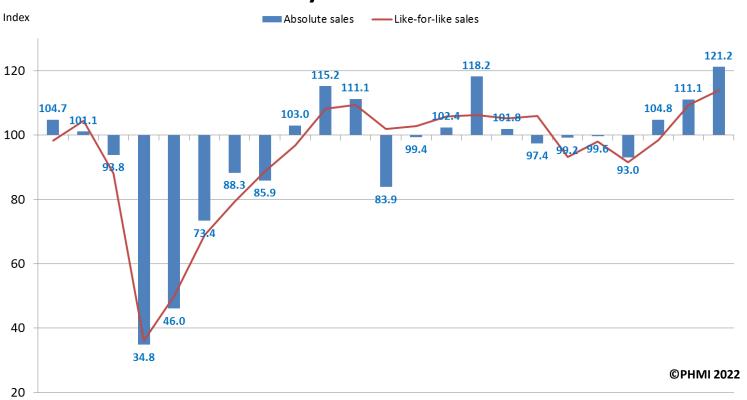

### Monthly: Index

#### Absolute sales index and like-for-like sales index\*

(Like-for-like sales take trading day differences into account)

### **Indices: January 2020 to November 2021**

Values shown for absolute sales