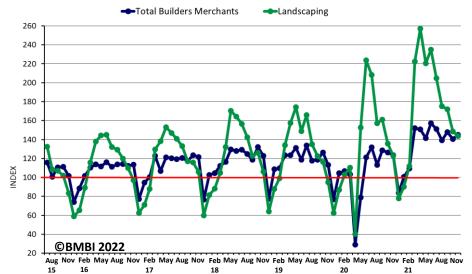

#### Landscaping

#### Indexed on July 2014 - June 2015

#### Strong November sales. Record month for Kitchens & Bathrooms and Services.

Total Builders Merchants November 2021 value sales were up 17.4% compared with the same month last year, with one more trading day this year. All categories sold more. Two categories had their best-ever month and a further two had their highest 2021 monthly turnover. Timber & Joinery Products (+30.2%) did best in November, with its 15<sup>th</sup> consecutive month of year-on-year growth. Next-strongest were Renewables & Water Saving (+18.0%) and Landscaping (+17.1%). Services was also up 17.1% and recorded its best-ever sales since BMBI started in July 2014. Other categories growing strongly included Kitchens & Bathrooms (+14.5%), which also had its highest-ever monthly BMBI turnover, Plumbing Heating & Electrical (+13.8%) which had its best month of 2021 and Heavy Building Materials (+13.5%). Workwear & Safetywear (+3.3%) had the lowest growth but still recorded its highest monthly sales of the year. Overall like-for-like sales were 12.1% higher than in November 2020.

#### Index

November's overall BMBI index was 145.0, particularly helped by Timber & Joinery Products (182.1). Almost all categories recorded indices over a 100, including Landscaping (143.7), Plumbing Heating & Electrical (143.3) and Kitchens & Bathrooms (140.6). Only Renewables (82.9) was below 100.