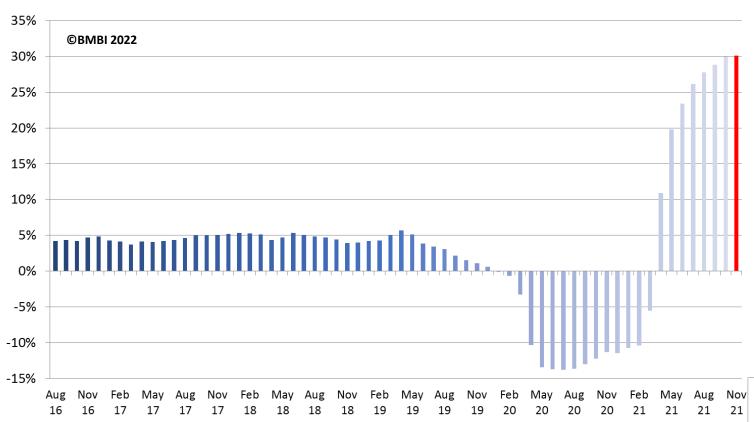

### Last 12 months: Year on Year

MAT sales indices

#### 12 months Dec 20 to Nov 21 v 12 months Dec 19 to Nov 20

### MAT: Total Builders Merchants August 2016 to November 2021

November 2021