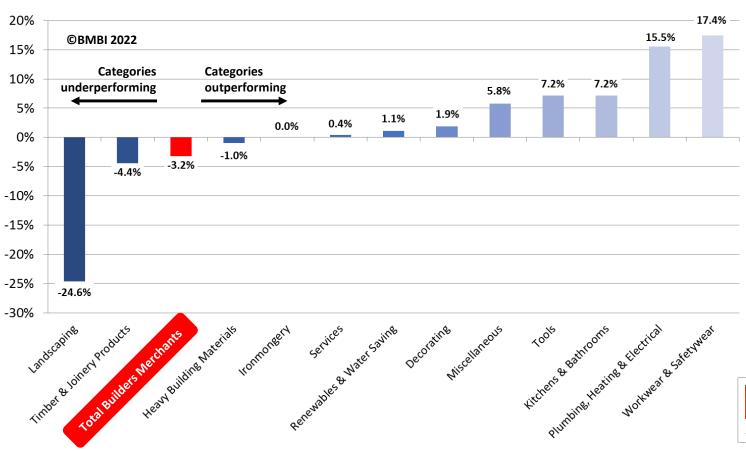

#### Last 3 months v previous 3 months

Total sales in the latest three months were 3.2% lower than in the previous three months, with one more trading day in the most recent period. Eight categories sold more, led by Workwear & Safetywear (+17.4%) and Plumbing Heating & Electrical (+15.5%), with Tools and Kitchens & Bathrooms both 7.4% higher. Ironmongery (+0.0%) was flat. The remaining three categories sold less, with seasonal category Landscaping (-24.6%) weakest. Overall like-for-like sales were 4.6% lower than in June to September.