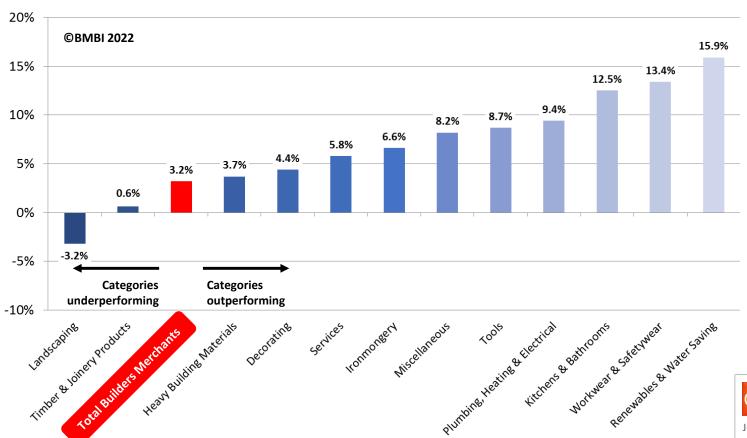

#### Month-on-Month

Total Merchant sales were 3.2% higher in November than in October, helped by one more trading day in November. Eleven of the twelve categories sold more. Renewables & Water Saving (+15.9%) did best, followed by Workwear & Safetywear (+13.4%) and Kitchens & Bathrooms (+12.5%). Plumbing Heating & Electrical (+9.4%), Decorating (+4.4%) and Heavy Building Materials (+3.7%) also out-performed merchants overall. Only Landscaping (-3.2%) sold less. Total like-for-like sales were down 1.4%.

# Monthly: This Month v Last Month

November 2021 like-for-like sales indices

(Like-for-like sales take trading day differences into account)

### November 2021 Index v October 2021 Index