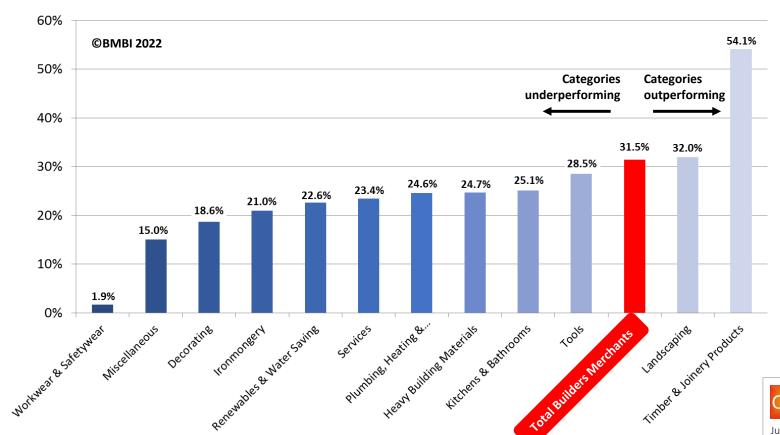

#### Year to date, year on year

Total Merchants sales in January to November 2021 were up 31.5% compared with Covid-affected January to November 2020. All categories sold more. There were two less trading days this year. Timber & Joinery Products (+54.1%) was the top-performer by some margin, followed by Landscaping (+32.0%). Most other categories also had double-digit growth, including Tools (+28.5%), Kitchens & Bathrooms (+25.1%), Heavy Building Materials (+24.7%) and Plumbing Heating & Electrical (+24.6%). Only Workwear & Safetywear (+1.9%) failed to achieve double-digit growth. Total like-for-like sales were 32.6% higher.