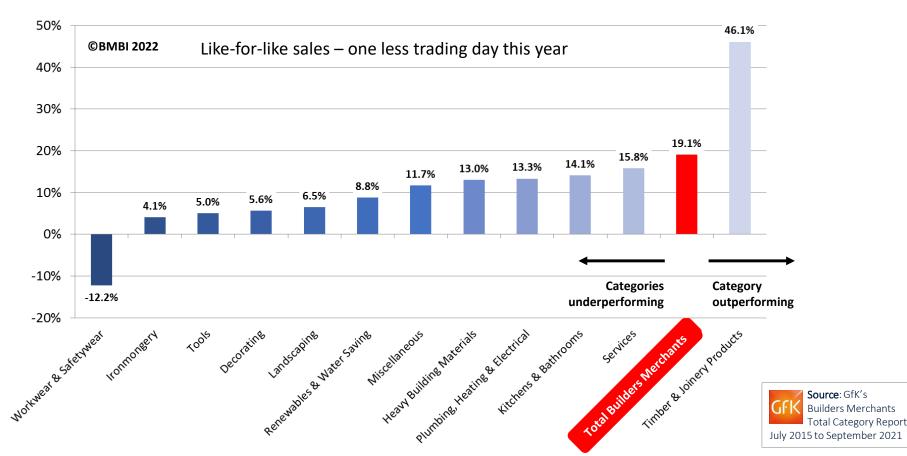

#### Last 3 months v 2019

Compared with two years ago, overall sales in the latest three months were 20.9% higher than in September-November 2019. Ten of the twelve categories sold more. Timber & Joinery Products (+46.4%) and Landscaping (+39.0%) were outstanding in comparison with 2019, as has been the case throughout 2021.

'Last 3 months v 2019' continues on the next page...

Total Builders
Merchants
November 2021
value sales were up
17.4% compared with
the same month last
year and 28.0%
higher than the same
month two years ago.
Kitchens &
Bathrooms (+14.5%),
had its highest-ever
monthly BMBI
turnover.

### Overview - 2

...Overview continued from the previous page:

Heavy Building Materials (+14.9%) also did well, with Kitchens & Bathrooms (+7.2%) Ironmongery (+3.0%) and Decorating (+0.4%) growing more slowly. Workwear & Safetywear (-7.3%) sold less.