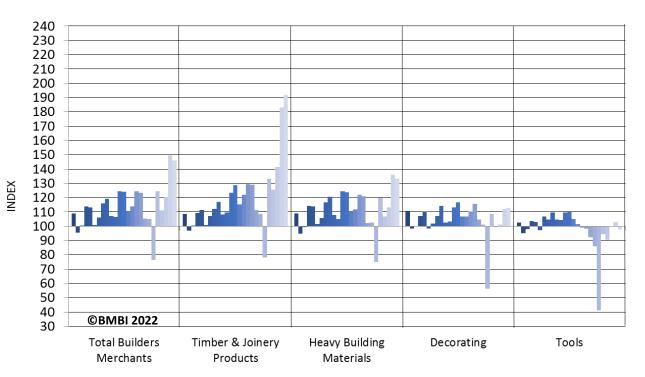

# **Quarterly**: Index and Categories

Quarter 3 2019\* to Quarter 3 2021

(Indexed on July 2014 to June 2015)

| Heavy Building Materials       100       121.0       102.3       102.5       75.1       119.9       106.8       113.1       136.3       133.3         Decorating       100       115.7       104.7       101.1       56.3       108.5       99.5       101.1       112.2       112.9         Tools       100       98.5       92.2       86.0       41.0       94.4       90.7       99.6       103.0       97.6         Workwear & Safetywear       100       105.3       117.4       128.7       67.5       113.7       113.3       117.3       103.9       98.3         Ironmongery       100       126.1       113.6       112.9       65.0       123.2       112.6       119.3       133.8       126.2         Landscaping       100       141.3       91.2       100.1       138.8       175.5       112.1       141.5       237.5       184.0         Plumbing, Heating & Electrical       100       118.7       123.4       118.5       53.9       104.6       116.0       122.9       118.6       116.7         Renewables & Water Saving       100       75.3       65.8       76.6       31.5       66.4       62.6       70.3       77.2 <t< th=""><th>QUARTERLY SALES VALUE INDEX</th><th>Index</th><th>Q3 2019</th><th>Q4 2019</th><th>Q1 2020</th><th>Q2 2020</th><th>Q3 2020</th><th>Q4 2020</th><th>Q1 2021</th><th>Q2 2021</th><th>Q3 2021</th></t<> | QUARTERLY SALES VALUE INDEX    | Index | Q3 2019 | Q4 2019 | Q1 2020 | Q2 2020 | Q3 2020 | Q4 2020 | Q1 2021 | Q2 2021 | Q3 2021 |
|------------------------------------------------------------------------------------------------------------------------------------------------------------------------------------------------------------------------------------------------------------------------------------------------------------------------------------------------------------------------------------------------------------------------------------------------------------------------------------------------------------------------------------------------------------------------------------------------------------------------------------------------------------------------------------------------------------------------------------------------------------------------------------------------------------------------------------------------------------------------------------------------------------------------------------------------------------------------------------------------------------------------------------------------------------------------------------------------------------------------------------------------------------------------------------------------------------------------------------------------------------------------------------------------------------------------------------------------------------------------|--------------------------------|-------|---------|---------|---------|---------|---------|---------|---------|---------|---------|
| Heavy Building Materials       100       121.0       102.3       102.5       75.1       119.9       106.8       113.1       136.3       133.3         Decorating       100       115.7       104.7       101.1       56.3       108.5       99.5       101.1       112.2       112.9         Tools       100       98.5       92.2       86.0       41.0       94.4       90.7       99.6       103.0       97.6         Workwear & Safetywear       100       105.3       117.4       128.7       67.5       113.7       113.3       117.3       103.9       98.3         Ironmongery       100       126.1       113.6       112.9       65.0       123.2       112.6       119.3       133.8       126.2         Landscaping       100       141.3       91.2       100.1       138.8       175.5       112.1       141.5       237.5       184.0         Plumbing, Heating & Electrical       100       118.7       123.4       118.5       53.9       104.6       116.0       122.9       118.6       116.7         Renewables & Water Saving       100       75.3       65.8       76.6       31.5       66.4       62.6       70.3       77.2 <t< th=""><th>Total Builders Merchants</th><th>100</th><th>123.4</th><th>105.4</th><th>104.9</th><th>76.4</th><th>124.6</th><th>111.1</th><th>120.7</th><th>149.7</th><th>146.1</th></t<>                         | Total Builders Merchants       | 100   | 123.4   | 105.4   | 104.9   | 76.4    | 124.6   | 111.1   | 120.7   | 149.7   | 146.1   |
| Decorating         100         115.7         104.7         101.1         56.3         108.5         99.5         101.1         112.2         112.9           Tools         100         98.5         92.2         86.0         41.0         94.4         90.7         99.6         103.0         97.6           Workwear & Safetywear         100         105.3         117.4         128.7         67.5         113.7         113.3         117.3         103.9         98.3           Ironmongery         100         126.1         113.6         112.9         65.0         123.2         112.6         119.3         133.8         126.2           Landscaping         100         141.3         91.2         100.1         138.8         175.5         112.1         141.5         237.5         184.0           Plumbing, Heating & Electrical         100         118.7         123.4         118.5         53.9         104.6         116.0         122.9         118.6         116.7           Renewables & Water Saving         100         75.3         65.8         76.6         31.5         66.4         62.6         70.3         77.2         71.2           Kitchens & Bathrooms         100         128.0         <                                                                                                                                   | Timber & Joinery Products      | 100   | 128.9   | 111.3   | 108.5   | 78.0    | 133.4   | 125.4   | 141.5   | 183.0   | 191.9   |
| Tools         100         98.5         92.2         86.0         41.0         94.4         90.7         99.6         103.0         97.6           Workwear & Safetywear         100         105.3         117.4         128.7         67.5         113.7         113.3         117.3         103.9         98.3           Ironmongery         100         126.1         113.6         112.9         65.0         123.2         112.6         119.3         133.8         126.2           Landscaping         100         141.3         91.2         100.1         138.8         175.5         112.1         141.5         237.5         184.0           Plumbing, Heating & Electrical         100         118.7         123.4         118.5         53.9         104.6         116.0         122.9         118.6         116.7           Renewables & Water Saving         100         75.3         65.8         76.6         31.5         66.4         62.6         70.3         77.2         71.2           Kitchens & Bathrooms         100         128.0         112.8         109.4         48.4         111.6         109.8         107.5         116.7         125.3           Miscellaneous         100         128.0                                                                                                                                         | Heavy Building Materials       | 100   | 121.0   | 102.3   | 102.5   | 75.1    | 119.9   | 106.8   | 113.1   | 136.3   | 133.3   |
| Workwear & Safetywear       100       105.3       117.4       128.7       67.5       113.7       113.3       117.3       103.9       98.3         Ironmongery       100       126.1       113.6       112.9       65.0       123.2       112.6       119.3       133.8       126.2         Landscaping       100       141.3       91.2       100.1       138.8       175.5       112.1       141.5       237.5       184.0         Plumbing, Heating & Electrical       100       118.7       123.4       118.5       53.9       104.6       116.0       122.9       118.6       116.7         Renewables & Water Saving       100       75.3       65.8       76.6       31.5       66.4       62.6       70.3       77.2       71.2         Kitchens & Bathrooms       100       120.2       112.8       109.4       48.4       111.6       109.8       107.5       116.7       125.3         Miscellaneous       100       128.0       114.9       129.1       63.3       111.0       108.6       115.9       119.2       122.1                                                                                                                                                                                                                                                                                                                                    | Decorating                     | 100   | 115.7   | 104.7   | 101.1   | 56.3    | 108.5   | 99.5    | 101.1   | 112.2   | 112.9   |
| Ironmongery       100       126.1       113.6       112.9       65.0       123.2       112.6       119.3       133.8       126.2         Landscaping       100       141.3       91.2       100.1       138.8       175.5       112.1       141.5       237.5       184.0         Plumbing, Heating & Electrical       100       118.7       123.4       118.5       53.9       104.6       116.0       122.9       118.6       116.7         Renewables & Water Saving       100       75.3       65.8       76.6       31.5       66.4       62.6       70.3       77.2       71.2         Kitchens & Bathrooms       100       120.2       112.8       109.4       48.4       111.6       109.8       107.5       116.7       125.3         Miscellaneous       100       128.0       114.9       129.1       63.3       111.0       108.6       115.9       119.2       122.1                                                                                                                                                                                                                                                                                                                                                                                                                                                                                      | Tools                          | 100   | 98.5    | 92.2    | 86.0    | 41.0    | 94.4    | 90.7    | 99.6    | 103.0   | 97.6    |
| Landscaping       100       141.3       91.2       100.1       138.8       175.5       112.1       141.5       237.5       184.0         Plumbing, Heating & Electrical       100       118.7       123.4       118.5       53.9       104.6       116.0       122.9       118.6       116.7         Renewables & Water Saving       100       75.3       65.8       76.6       31.5       66.4       62.6       70.3       77.2       71.2         Kitchens & Bathrooms       100       120.2       112.8       109.4       48.4       111.6       109.8       107.5       116.7       125.3         Miscellaneous       100       128.0       114.9       129.1       63.3       111.0       108.6       115.9       119.2       122.1                                                                                                                                                                                                                                                                                                                                                                                                                                                                                                                                                                                                                               | Workwear & Safetywear          | 100   | 105.3   | 117.4   | 128.7   | 67.5    | 113.7   | 113.3   | 117.3   | 103.9   | 98.3    |
| Plumbing, Heating & Electrical       100       118.7       123.4       118.5       53.9       104.6       116.0       122.9       118.6       116.7         Renewables & Water Saving       100       75.3       65.8       76.6       31.5       66.4       62.6       70.3       77.2       71.2         Kitchens & Bathrooms       100       120.2       112.8       109.4       48.4       111.6       109.8       107.5       116.7       125.3         Miscellaneous       100       128.0       114.9       129.1       63.3       111.0       108.6       115.9       119.2       122.1                                                                                                                                                                                                                                                                                                                                                                                                                                                                                                                                                                                                                                                                                                                                                                        | Ironmongery                    | 100   | 126.1   | 113.6   | 112.9   | 65.0    | 123.2   | 112.6   | 119.3   | 133.8   | 126.2   |
| Renewables & Water Saving       100       75.3       65.8       76.6       31.5       66.4       62.6       70.3       77.2       71.2         Kitchens & Bathrooms       100       120.2       112.8       109.4       48.4       111.6       109.8       107.5       116.7       125.3         Miscellaneous       100       128.0       114.9       129.1       63.3       111.0       108.6       115.9       119.2       122.1                                                                                                                                                                                                                                                                                                                                                                                                                                                                                                                                                                                                                                                                                                                                                                                                                                                                                                                                    | Landscaping                    | 100   | 141.3   | 91.2    | 100.1   | 138.8   | 175.5   | 112.1   | 141.5   | 237.5   | 184.0   |
| Kitchens & Bathrooms       100       120.2       112.8       109.4       48.4       111.6       109.8       107.5       116.7       125.3         Miscellaneous       100       128.0       114.9       129.1       63.3       111.0       108.6       115.9       119.2       122.1                                                                                                                                                                                                                                                                                                                                                                                                                                                                                                                                                                                                                                                                                                                                                                                                                                                                                                                                                                                                                                                                                   | Plumbing, Heating & Electrical | 100   | 118.7   | 123.4   | 118.5   | 53.9    | 104.6   | 116.0   | 122.9   | 118.6   | 116.7   |
| Miscellaneous 100 128.0 114.9 129.1 63.3 111.0 108.6 115.9 119.2 122.1                                                                                                                                                                                                                                                                                                                                                                                                                                                                                                                                                                                                                                                                                                                                                                                                                                                                                                                                                                                                                                                                                                                                                                                                                                                                                                 | Renewables & Water Saving      | 100   | 75.3    | 65.8    | 76.6    | 31.5    | 66.4    | 62.6    | 70.3    | 77.2    | 71.2    |
|                                                                                                                                                                                                                                                                                                                                                                                                                                                                                                                                                                                                                                                                                                                                                                                                                                                                                                                                                                                                                                                                                                                                                                                                                                                                                                                                                                        | Kitchens & Bathrooms           | 100   | 120.2   | 112.8   | 109.4   | 48.4    | 111.6   | 109.8   | 107.5   | 116.7   | 125.3   |
| Services 100 121.8 110.3 104.8 72.8 115.9 107.3 110.4 127.9 132.1                                                                                                                                                                                                                                                                                                                                                                                                                                                                                                                                                                                                                                                                                                                                                                                                                                                                                                                                                                                                                                                                                                                                                                                                                                                                                                      | Miscellaneous                  | 100   | 128.0   | 114.9   | 129.1   | 63.3    | 111.0   | 108.6   | 115.9   | 119.2   | 122.1   |
|                                                                                                                                                                                                                                                                                                                                                                                                                                                                                                                                                                                                                                                                                                                                                                                                                                                                                                                                                                                                                                                                                                                                                                                                                                                                                                                                                                        | Services                       | 100   | 121.8   | 110.3   | 104.8   | 72.8    | 115.9   | 107.3   | 110.4   | 127.9   | 132.1   |

# **Quarterly**: Index and Categories

Q3 2021 index

### **Quarter 3 2021**