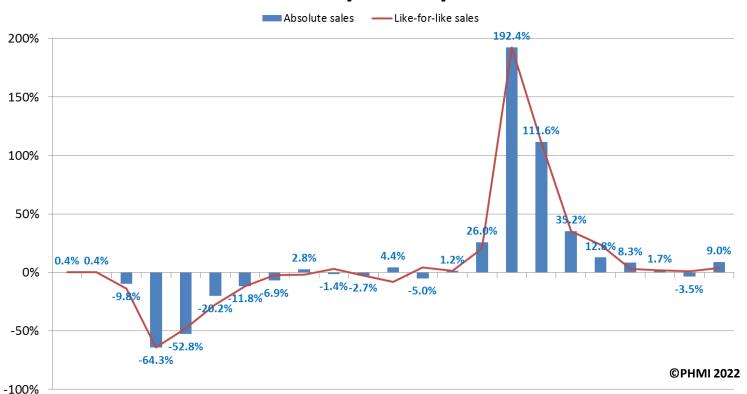

### **Monthly**: This Year v Last Year

Absolute sales index and like-for-like sales index\*

(Like-for-like sales take trading day differences into account)

#### Month: year on year

Values shown for absolute sales

Jan Feb Mar Apr May Jun Jul Aug Sep Oct Nov Dec Jan Feb Mar Apr May Jun Jul Aug Sep Oct Nov 20 20 20 20 20 20 20 20 20 20 20 21 21 21 21 21 21 21 21 21 21