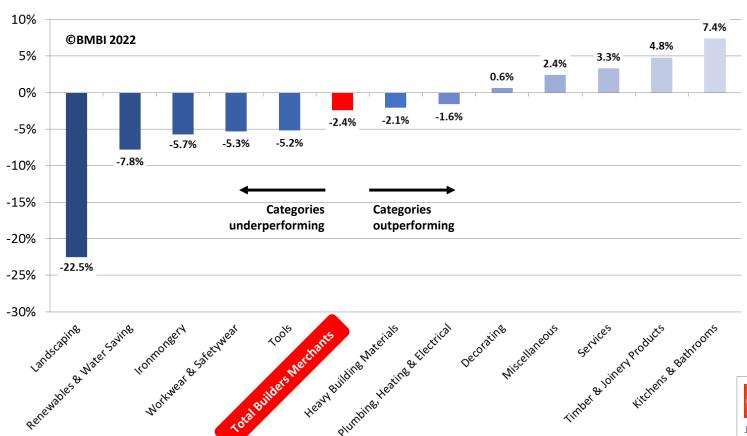

# Quarterly: This Year v 2019

Q3 2021 2-year sales indices

### 2-year comparison: Quarter 3 2021 v Quarter 3 2019

### 2-year comparison: Quarter 3 2021 v Quarter 3 2019

Source: GfK's

Total Category Report