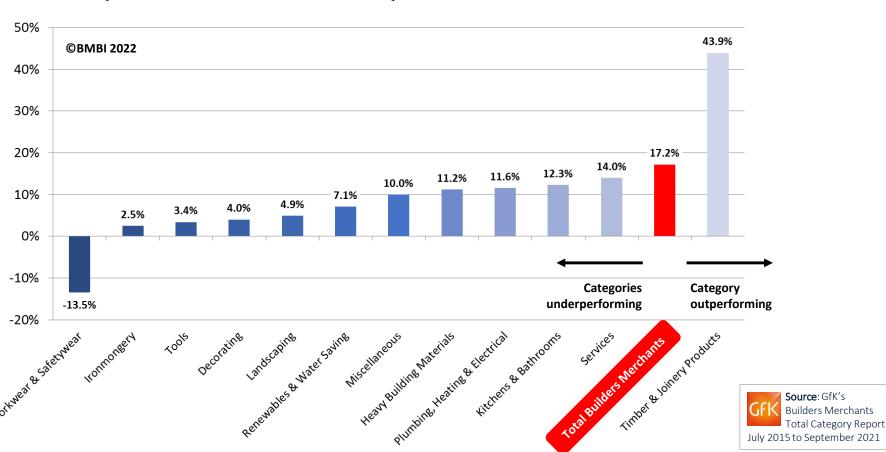

# **Quarterly**: This Year v Last Year

Q3 2021 sales indices

### Quarter 3 2021 index v Quarter 3 2020 index

# **Quarterly**: This Year v Last Year

Q3 2021 like-for-like sales indices

(Like-for-like sales take trading day differences into account)