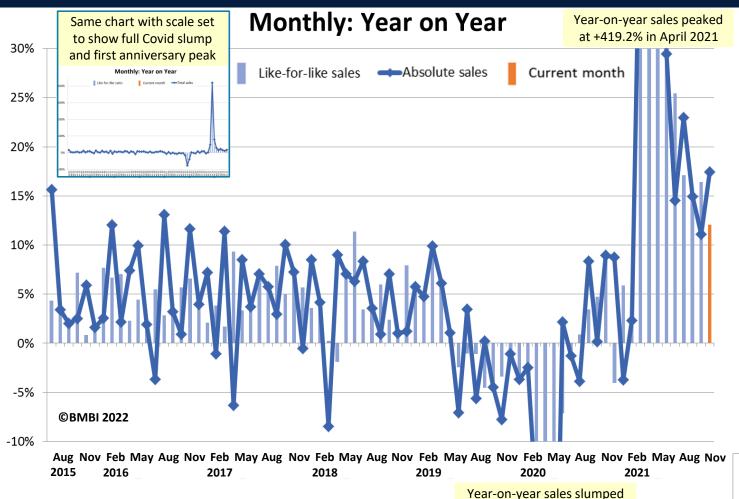

#### Strong November sales. Record month for Kitchens & Bathrooms and Services.

Total Builders Merchants November 2021 value sales were up 17.4% compared with the same month last year, with one more trading day this year. All categories sold more. Two categories had their best-ever month and a further two had their highest 2021 monthly turnover. Timber & Joinery Products (+30.2%) did best in November, with its 15<sup>th</sup> consecutive month of year-on-year growth. Next-strongest were Renewables & Water Saving (+18.0%) and Landscaping (+17.1%). Services was also up 17.1% and recorded its best-ever sales since BMBI started in July 2014. Other categories growing strongly included Kitchens & Bathrooms (+14.5%), which also had its highest-ever monthly BMBI turnover, Plumbing Heating & Electrical (+13.8%) which had its best month of 2021 and Heavy Building Materials (+13.5%). Workwear & Safetywear (+3.3%) had the lowest growth but still recorded its highest monthly sales of the year. Overall like-for-like sales were 12.1% higher than in November 2020.

#### November 2021 v November 2019

Total sales in November 2021 were 28.0% higher than the same month two years ago, with one more trading day this year. Eleven of the twelve categories sold more. Landscaping (+51.4%) and Timber & Joinery Products (+51.3%) were especially strong, continuing the trend seen across most of 2021. Heavy Building Materials (+23.4%), Kitchens & Bathrooms (+12.1%), Ironmongery (+10.6%) and Tools (+8.8%) were among eight categories growing more slowly. Only Workwear & Safetywear (-2.9%) sold less compared with November 2019. Overall like-for-like sales were 22.2% higher than November 2019.