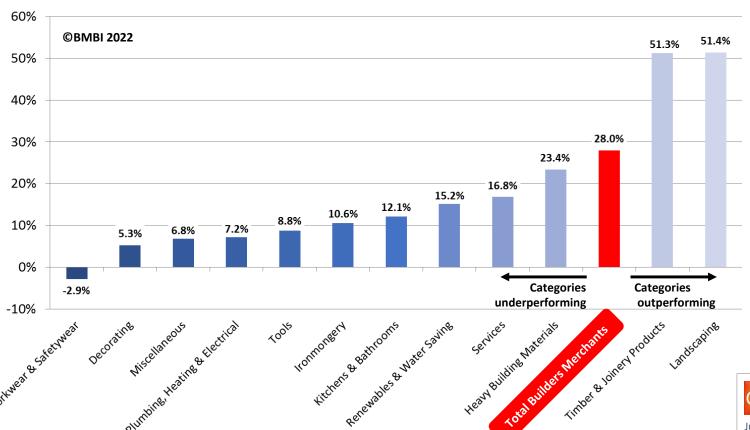

#### November 2021 v November 2019

Total sales in November 2021 were 28.0% higher than the same month two years ago, with one more trading day this year. Eleven of the twelve categories sold more. Landscaping (+51.4%) and Timber & Joinery Products (+51.3%) were especially strong, continuing the trend seen across most of 2021. Heavy Building Materials (+23.4%), Kitchens & Bathrooms (+12.1%), Ironmongery (+10.6%) and Tools (+8.8%) were among eight categories growing more slowly. Only Workwear & Safetywear (-2.9%) sold less compared with November 2019. Overall like-for-like sales were 22.2% higher than November 2019.