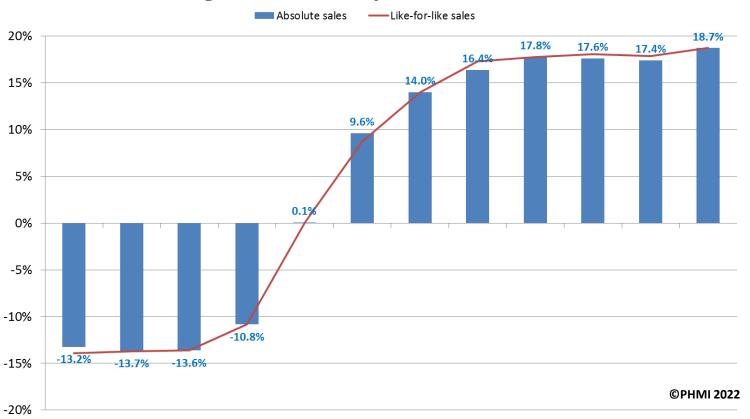

Sales in the first eleven months of 2021 were 19.9% higher than in Covid-affected January to November 2020, with two less trading days this year (page 67). Like-for-like sales were 21.0% higher.

Looking back two years, sales in January to November 2021 were 2.5% higher than the same eleven months in 2019, with two less trading days this year (page 68). Like-for-like sales were 3.4% higher.

### **Year To Date**: 2021 v 2019

Last 11 months absolute sales index and like-for-like sales index

(Like-for-like sales take trading day differences into account)

#### **Cumulative year to date: 2-year comparison**

Values shown for absolute sales

Source: GfK's
Plumbing & Heating
Point of Sale Tracking
Data, Jan 2019 to Nov 2021