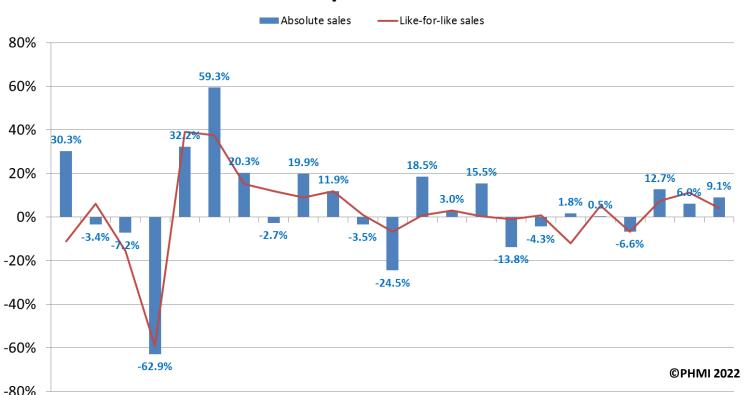

### Month: compared with 2019

Values shown for absolute sales

Source: GfK's
Plumbing & Heating
Point of Sale Tracking
Data, Jan 2019 to Nov 2021

Compared with 2 years ago, sales were 6.1% higher than in November 2019.