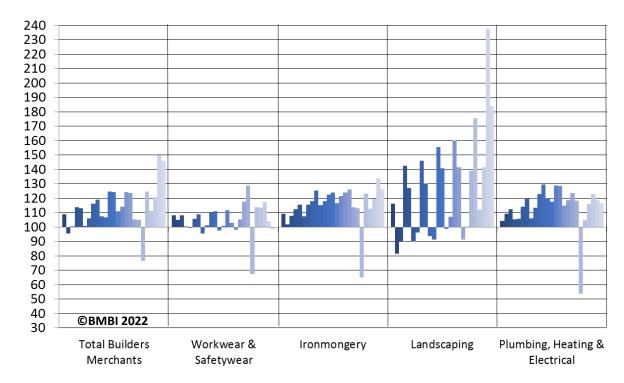

# Monthly: Index and Categories

November 2021 index

### **November 2021 Index**

#### **Timber & Joinery Products**

#### Workwear & Safetywear

#### Ironmongery

Indexed on July 2014 - June 2015

November 2021

#### Landscaping

#### Plumbing, Heating & Electrical

Indexed on July 2014 - June 2015

November 2021