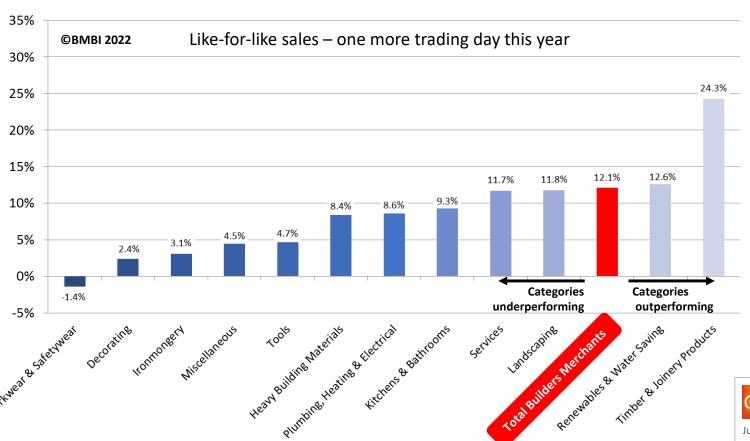

#### Strong November sales. Record month for Kitchens & Bathrooms and Services.

Total Builders Merchants November 2021 value sales were up 17.4% compared with the same month last year, with one more trading day this year. All categories sold more. Two categories had their best-ever month and a further two had their highest 2021 monthly turnover. Timber & Joinery Products (+30.2%) did best in November, with its 15<sup>th</sup> consecutive month of year-on-year growth. Next-strongest were Renewables & Water Saving (+18.0%) and Landscaping (+17.1%). Services was also up 17.1% and recorded its best-ever sales since BMBI started in July 2014. Other categories growing strongly included Kitchens & Bathrooms (+14.5%), which also had its highest-ever monthly BMBI turnover, Plumbing Heating & Electrical (+13.8%) which had its best month of 2021 and Heavy Building Materials (+13.5%). Workwear & Safetywear (+3.3%) had the lowest growth but still recorded its highest monthly sales of the year. Overall like-for-like sales were 12.1% higher than in November 2020.