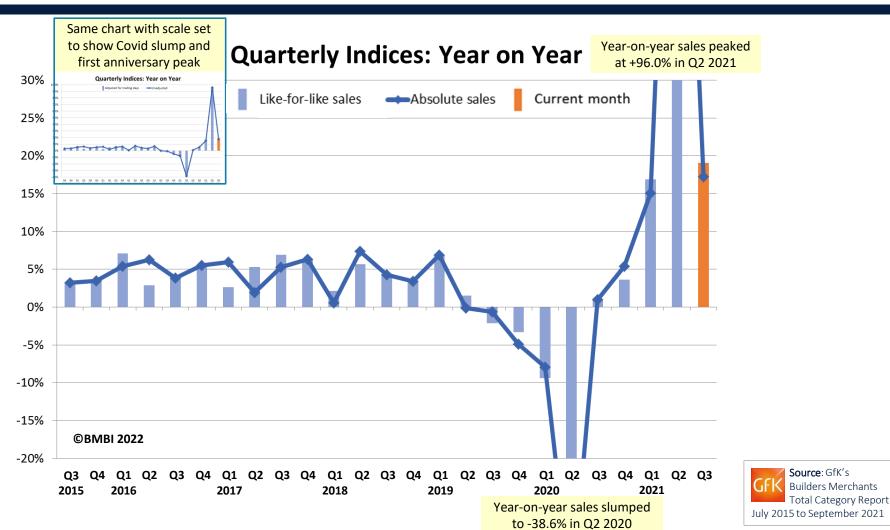

### Quarterly Indices Q3 2015 to Q3 2021

# **Quarterly**: This Year v Last Year

Q3 2021 sales indices

### Quarter 3 2021 index v Quarter 3 2020 index

# **Quarterly**: This Year v Last Year

Q3 2021 like-for-like sales indices

(Like-for-like sales take trading day differences into account)