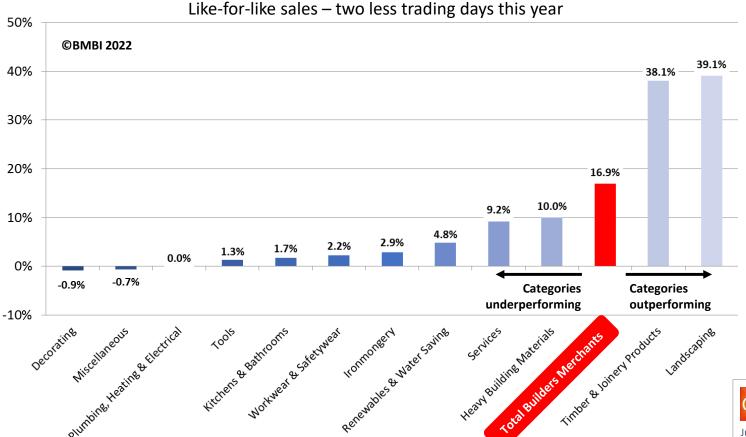

#### Year to date v 2019

Total sales in the eleven months to November 2021 were up 15.9% on January to November 2019, with two less trading days this year. Nine of the twelve categories sold more. Landscaping (+37.9%) did best, closely followed by Timber & Joinery Products (+36.9%). Categories growing more slowly included Heavy Building Materials (+9.0%) and Kitchens & Bathrooms (+0.8%). Of three categories selling less, Decorating (-1.8%) was weakest. Total like-for-like sales were 16.9% higher this year.

Total Merchants sales January to
November 2021 were up 31.5% compared with Covid-affected January to
November 2020.
And up 15.9% on January to
November 2019.

Timber & Joinery Products and Landscaping were the star categories.