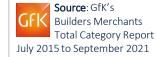

# Quarterly: This Year v 2019

Q3 2021 2-year like-for-like sales indices

(Like-for-like sales take trading day differences into account)

### 2-year comparison: Quarter 3 2021 v Quarter 3 2019

Source: GfK's

Total Category Report