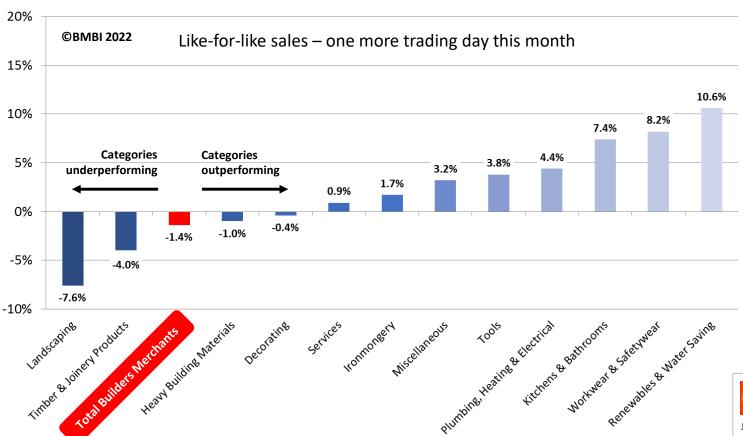

#### Month-on-Month

Total Merchant sales were 3.2% higher in November than in October, helped by one more trading day in November. Eleven of the twelve categories sold more. Renewables & Water Saving (+15.9%) did best, followed by Workwear & Safetywear (+13.4%) and Kitchens & Bathrooms (+12.5%). Plumbing Heating & Electrical (+9.4%), Decorating (+4.4%) and Heavy Building Materials (+3.7%) also out-performed merchants overall. Only Landscaping (-3.2%) sold less. Total like-for-like sales were down 1.4%.

# Monthly: This Month v Last Month

November 2021 like-for-like sales indices

(Like-for-like sales take trading day differences into account)

### November 2021 Index v October 2021 Index