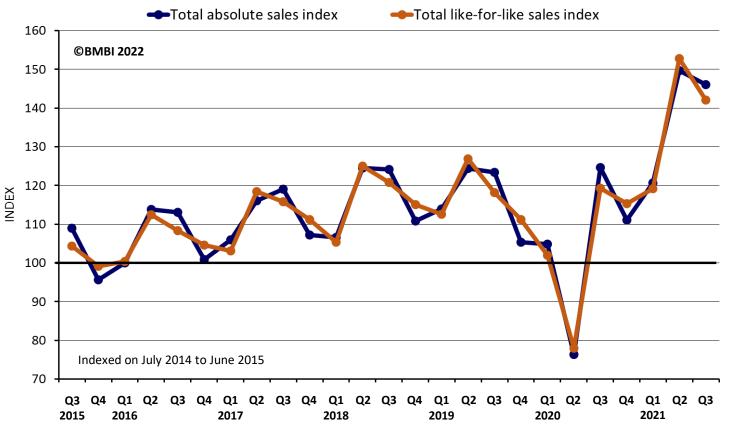

#### Total Builders Merchants absolute sales index v like-for-like sales index

### **Quarter 3 2021**

### Quarterly Indices Q3 2015 to Q3 2021