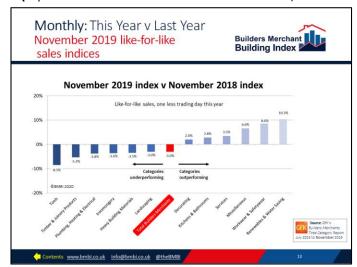

# Monthly: This year v 2019

November 2021 2-year like-for-like sales indices

(Like-for-like sales take trading day differences into account)

### 2-year comparison: November 2021 v November 2019