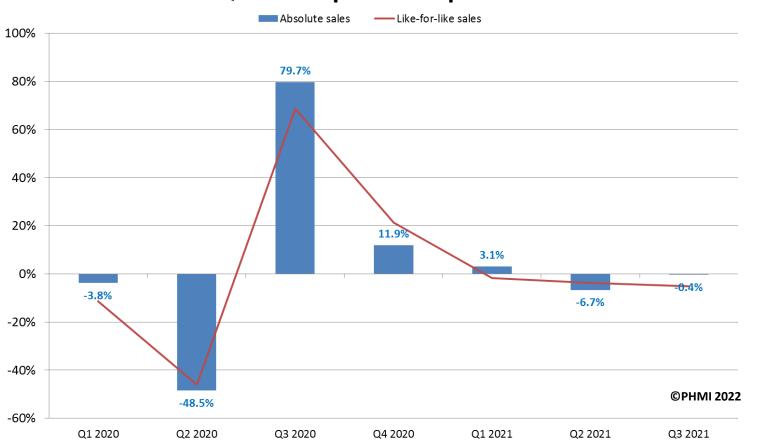

# **Quarterly**: Index and Categories

Quarter 3 2019\* to Quarter 3 2021

(Indexed on July 2014 to June 2015)

| Heavy Building Materials       100       121.0       102.3       102.5       75.1       119.9       106.8       113.1       136.3       133.3         Decorating       100       115.7       104.7       101.1       56.3       108.5       99.5       101.1       112.2       112.9         Tools       100       98.5       92.2       86.0       41.0       94.4       90.7       99.6       103.0       97.6         Workwear & Safetywear       100       105.3       117.4       128.7       67.5       113.7       113.3       117.3       103.9       98.3         Ironmongery       100       126.1       113.6       112.9       65.0       123.2       112.6       119.3       133.8       126.2         Landscaping       100       141.3       91.2       100.1       138.8       175.5       112.1       141.5       237.5       184.0         Plumbing, Heating & Electrical       100       118.7       123.4       118.5       53.9       104.6       116.0       122.9       118.6       116.7         Renewables & Water Saving       100       75.3       65.8       76.6       31.5       66.4       62.6       70.3       77.2 <t< th=""><th>QUARTERLY SALES VALUE INDEX</th><th>Index</th><th>Q3 2019</th><th>Q4 2019</th><th>Q1 2020</th><th>Q2 2020</th><th>Q3 2020</th><th>Q4 2020</th><th>Q1 2021</th><th>Q2 2021</th><th>Q3 2021</th></t<> | QUARTERLY SALES VALUE INDEX    | Index | Q3 2019 | Q4 2019 | Q1 2020 | Q2 2020 | Q3 2020 | Q4 2020 | Q1 2021 | Q2 2021 | Q3 2021 |
|------------------------------------------------------------------------------------------------------------------------------------------------------------------------------------------------------------------------------------------------------------------------------------------------------------------------------------------------------------------------------------------------------------------------------------------------------------------------------------------------------------------------------------------------------------------------------------------------------------------------------------------------------------------------------------------------------------------------------------------------------------------------------------------------------------------------------------------------------------------------------------------------------------------------------------------------------------------------------------------------------------------------------------------------------------------------------------------------------------------------------------------------------------------------------------------------------------------------------------------------------------------------------------------------------------------------------------------------------------------------|--------------------------------|-------|---------|---------|---------|---------|---------|---------|---------|---------|---------|
| Heavy Building Materials       100       121.0       102.3       102.5       75.1       119.9       106.8       113.1       136.3       133.3         Decorating       100       115.7       104.7       101.1       56.3       108.5       99.5       101.1       112.2       112.9         Tools       100       98.5       92.2       86.0       41.0       94.4       90.7       99.6       103.0       97.6         Workwear & Safetywear       100       105.3       117.4       128.7       67.5       113.7       113.3       117.3       103.9       98.3         Ironmongery       100       126.1       113.6       112.9       65.0       123.2       112.6       119.3       133.8       126.2         Landscaping       100       141.3       91.2       100.1       138.8       175.5       112.1       141.5       237.5       184.0         Plumbing, Heating & Electrical       100       118.7       123.4       118.5       53.9       104.6       116.0       122.9       118.6       116.7         Renewables & Water Saving       100       75.3       65.8       76.6       31.5       66.4       62.6       70.3       77.2 <t< th=""><th>Total Builders Merchants</th><th>100</th><th>123.4</th><th>105.4</th><th>104.9</th><th>76.4</th><th>124.6</th><th>111.1</th><th>120.7</th><th>149.7</th><th>146.1</th></t<>                         | Total Builders Merchants       | 100   | 123.4   | 105.4   | 104.9   | 76.4    | 124.6   | 111.1   | 120.7   | 149.7   | 146.1   |
| Decorating         100         115.7         104.7         101.1         56.3         108.5         99.5         101.1         112.2         112.9           Tools         100         98.5         92.2         86.0         41.0         94.4         90.7         99.6         103.0         97.6           Workwear & Safetywear         100         105.3         117.4         128.7         67.5         113.7         113.3         117.3         103.9         98.3           Ironmongery         100         126.1         113.6         112.9         65.0         123.2         112.6         119.3         133.8         126.2           Landscaping         100         141.3         91.2         100.1         138.8         175.5         112.1         141.5         237.5         184.0           Plumbing, Heating & Electrical         100         118.7         123.4         118.5         53.9         104.6         116.0         122.9         118.6         116.7           Renewables & Water Saving         100         75.3         65.8         76.6         31.5         66.4         62.6         70.3         77.2         71.2           Kitchens & Bathrooms         100         128.0         <                                                                                                                                   | Timber & Joinery Products      | 100   | 128.9   | 111.3   | 108.5   | 78.0    | 133.4   | 125.4   | 141.5   | 183.0   | 191.9   |
| Tools         100         98.5         92.2         86.0         41.0         94.4         90.7         99.6         103.0         97.6           Workwear & Safetywear         100         105.3         117.4         128.7         67.5         113.7         113.3         117.3         103.9         98.3           Ironmongery         100         126.1         113.6         112.9         65.0         123.2         112.6         119.3         133.8         126.2           Landscaping         100         141.3         91.2         100.1         138.8         175.5         112.1         141.5         237.5         184.0           Plumbing, Heating & Electrical         100         118.7         123.4         118.5         53.9         104.6         116.0         122.9         118.6         116.7           Renewables & Water Saving         100         75.3         65.8         76.6         31.5         66.4         62.6         70.3         77.2         71.2           Kitchens & Bathrooms         100         128.0         112.8         109.4         48.4         111.6         109.8         107.5         116.7         125.3           Miscellaneous         100         128.0                                                                                                                                         | Heavy Building Materials       | 100   | 121.0   | 102.3   | 102.5   | 75.1    | 119.9   | 106.8   | 113.1   | 136.3   | 133.3   |
| Workwear & Safetywear       100       105.3       117.4       128.7       67.5       113.7       113.3       117.3       103.9       98.3         Ironmongery       100       126.1       113.6       112.9       65.0       123.2       112.6       119.3       133.8       126.2         Landscaping       100       141.3       91.2       100.1       138.8       175.5       112.1       141.5       237.5       184.0         Plumbing, Heating & Electrical       100       118.7       123.4       118.5       53.9       104.6       116.0       122.9       118.6       116.7         Renewables & Water Saving       100       75.3       65.8       76.6       31.5       66.4       62.6       70.3       77.2       71.2         Kitchens & Bathrooms       100       120.2       112.8       109.4       48.4       111.6       109.8       107.5       116.7       125.3         Miscellaneous       100       128.0       114.9       129.1       63.3       111.0       108.6       115.9       119.2       122.1                                                                                                                                                                                                                                                                                                                                    | Decorating                     | 100   | 115.7   | 104.7   | 101.1   | 56.3    | 108.5   | 99.5    | 101.1   | 112.2   | 112.9   |
| Ironmongery       100       126.1       113.6       112.9       65.0       123.2       112.6       119.3       133.8       126.2         Landscaping       100       141.3       91.2       100.1       138.8       175.5       112.1       141.5       237.5       184.0         Plumbing, Heating & Electrical       100       118.7       123.4       118.5       53.9       104.6       116.0       122.9       118.6       116.7         Renewables & Water Saving       100       75.3       65.8       76.6       31.5       66.4       62.6       70.3       77.2       71.2         Kitchens & Bathrooms       100       120.2       112.8       109.4       48.4       111.6       109.8       107.5       116.7       125.3         Miscellaneous       100       128.0       114.9       129.1       63.3       111.0       108.6       115.9       119.2       122.1                                                                                                                                                                                                                                                                                                                                                                                                                                                                                      | Tools                          | 100   | 98.5    | 92.2    | 86.0    | 41.0    | 94.4    | 90.7    | 99.6    | 103.0   | 97.6    |
| Landscaping       100       141.3       91.2       100.1       138.8       175.5       112.1       141.5       237.5       184.0         Plumbing, Heating & Electrical       100       118.7       123.4       118.5       53.9       104.6       116.0       122.9       118.6       116.7         Renewables & Water Saving       100       75.3       65.8       76.6       31.5       66.4       62.6       70.3       77.2       71.2         Kitchens & Bathrooms       100       120.2       112.8       109.4       48.4       111.6       109.8       107.5       116.7       125.3         Miscellaneous       100       128.0       114.9       129.1       63.3       111.0       108.6       115.9       119.2       122.1                                                                                                                                                                                                                                                                                                                                                                                                                                                                                                                                                                                                                               | Workwear & Safetywear          | 100   | 105.3   | 117.4   | 128.7   | 67.5    | 113.7   | 113.3   | 117.3   | 103.9   | 98.3    |
| Plumbing, Heating & Electrical       100       118.7       123.4       118.5       53.9       104.6       116.0       122.9       118.6       116.7         Renewables & Water Saving       100       75.3       65.8       76.6       31.5       66.4       62.6       70.3       77.2       71.2         Kitchens & Bathrooms       100       120.2       112.8       109.4       48.4       111.6       109.8       107.5       116.7       125.3         Miscellaneous       100       128.0       114.9       129.1       63.3       111.0       108.6       115.9       119.2       122.1                                                                                                                                                                                                                                                                                                                                                                                                                                                                                                                                                                                                                                                                                                                                                                        | Ironmongery                    | 100   | 126.1   | 113.6   | 112.9   | 65.0    | 123.2   | 112.6   | 119.3   | 133.8   | 126.2   |
| Renewables & Water Saving       100       75.3       65.8       76.6       31.5       66.4       62.6       70.3       77.2       71.2         Kitchens & Bathrooms       100       120.2       112.8       109.4       48.4       111.6       109.8       107.5       116.7       125.3         Miscellaneous       100       128.0       114.9       129.1       63.3       111.0       108.6       115.9       119.2       122.1                                                                                                                                                                                                                                                                                                                                                                                                                                                                                                                                                                                                                                                                                                                                                                                                                                                                                                                                    | Landscaping                    | 100   | 141.3   | 91.2    | 100.1   | 138.8   | 175.5   | 112.1   | 141.5   | 237.5   | 184.0   |
| Kitchens & Bathrooms       100       120.2       112.8       109.4       48.4       111.6       109.8       107.5       116.7       125.3         Miscellaneous       100       128.0       114.9       129.1       63.3       111.0       108.6       115.9       119.2       122.1                                                                                                                                                                                                                                                                                                                                                                                                                                                                                                                                                                                                                                                                                                                                                                                                                                                                                                                                                                                                                                                                                   | Plumbing, Heating & Electrical | 100   | 118.7   | 123.4   | 118.5   | 53.9    | 104.6   | 116.0   | 122.9   | 118.6   | 116.7   |
| Miscellaneous 100 128.0 114.9 129.1 63.3 111.0 108.6 115.9 119.2 122.1                                                                                                                                                                                                                                                                                                                                                                                                                                                                                                                                                                                                                                                                                                                                                                                                                                                                                                                                                                                                                                                                                                                                                                                                                                                                                                 | Renewables & Water Saving      | 100   | 75.3    | 65.8    | 76.6    | 31.5    | 66.4    | 62.6    | 70.3    | 77.2    | 71.2    |
|                                                                                                                                                                                                                                                                                                                                                                                                                                                                                                                                                                                                                                                                                                                                                                                                                                                                                                                                                                                                                                                                                                                                                                                                                                                                                                                                                                        | Kitchens & Bathrooms           | 100   | 120.2   | 112.8   | 109.4   | 48.4    | 111.6   | 109.8   | 107.5   | 116.7   | 125.3   |
| Services 100 121.8 110.3 104.8 72.8 115.9 107.3 110.4 127.9 132.1                                                                                                                                                                                                                                                                                                                                                                                                                                                                                                                                                                                                                                                                                                                                                                                                                                                                                                                                                                                                                                                                                                                                                                                                                                                                                                      | Miscellaneous                  | 100   | 128.0   | 114.9   | 129.1   | 63.3    | 111.0   | 108.6   | 115.9   | 119.2   | 122.1   |
|                                                                                                                                                                                                                                                                                                                                                                                                                                                                                                                                                                                                                                                                                                                                                                                                                                                                                                                                                                                                                                                                                                                                                                                                                                                                                                                                                                        | Services                       | 100   | 121.8   | 110.3   | 104.8   | 72.8    | 115.9   | 107.3   | 110.4   | 127.9   | 132.1   |

<sup>\*</sup>Click the web link below to see the complete series of quarterly indices from Q2, 2015.