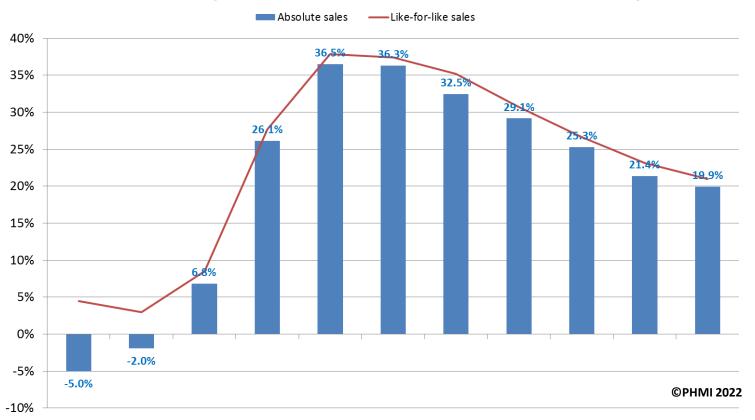

Sales in the first eleven months of 2021 were 19.9% higher than in Covid-affected January to November 2020, with two less trading days this year (page 67). Like-for-like sales were 21.0% higher.

Looking back two years, sales in January to November 2021 were 2.5% higher than the same eleven months in 2019, with two less trading days this year (page 68). Like-for-like sales were 3.4% higher.

### **Year To Date**: Year on year

Last 11 months absolute sales index and like-for-like sales index\*

(Like-for-like sales take trading day differences into account)

### Cumulative year to date: Jan 21 to Nov 21 v last year

Values shown for absolute sales

Plumbing & Heating Point of Sale Tracking Data, Jan 2019 to Nov 2021

Source: GfK's

Jan 21 Feb 21 Mar 21 Apr 21 May 21 Jun 21 Jul 21 Aug 21 Sep 21 Oct 21 Nov 21 \*Some merchants temporarily closed branches between March and May 2020 and this will have affected trading day comparisons.