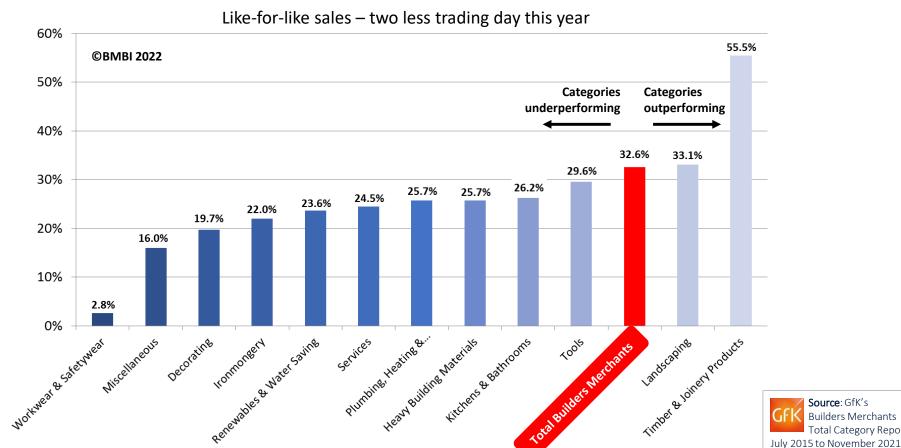

#### Year to date, year on year

Total Merchants sales in January to November 2021 were up 31.5% compared with Covid-affected January to November 2020. All categories sold more. There were two less trading days this year. Timber & Joinery Products (+54.1%) was the top-performer by some margin, followed by Landscaping (+32.0%). Most other categories also had double-digit growth, including Tools (+28.5%), Kitchens & Bathrooms (+25.1%), Heavy Building Materials (+24.7%) and Plumbing Heating & Electrical (+24.6%). Only Workwear & Safetywear (+1.9%) failed to achieve double-digit growth. Total like-for-like sales were 32.6% higher.

Total Merchants sales January to
November 2021 were up 31.5% compared with Covid-affected January to
November 2020.
And up 15.9% on January to
November 2019.

Timber & Joinery Products and Landscaping were the star categories.