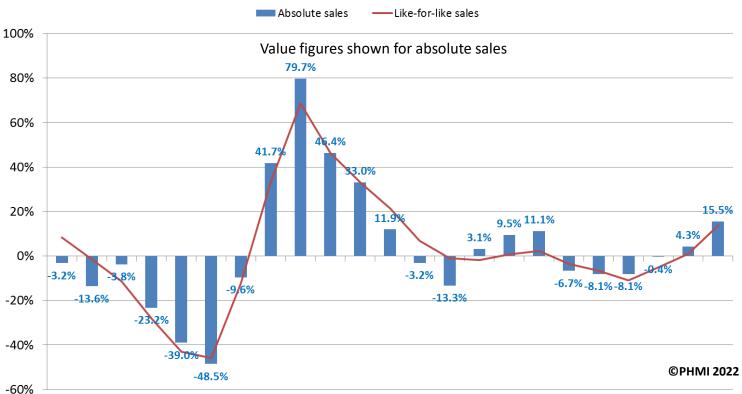

### Monthly: This Year v 2019

Absolute sales index and like-for-like sales index

(Like-for-like sales take trading day differences into account)

### Month: compared with 2019

Values shown for absolute sales

Source: GfK's
Plumbing & Heating
Point of Sale Tracking
Data, Jan 2019 to Nov 2021