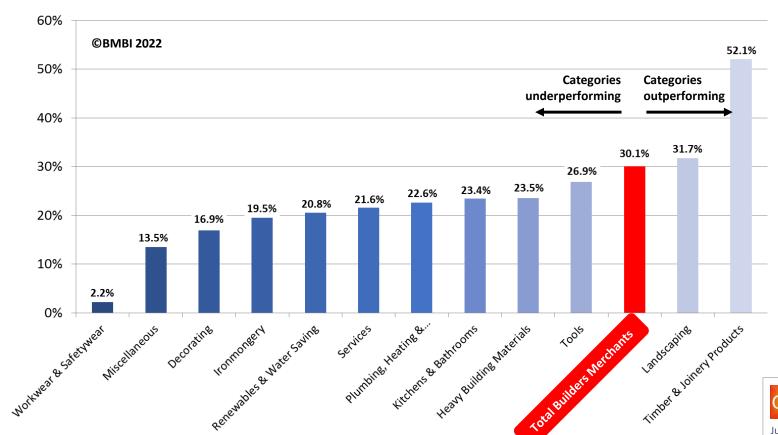

#### MAT

Total Merchants sales in the 12 months December 2020 to November 2021 were 30.1% higher than in the same 12 months a year earlier. All categories sold more. Standout category Timber & Joinery Products (+52.1%) continued to perform strongly. Landscaping (+31.7%), Tools (+26.9%), Heavy Building Materials (+23.5%) and Kitchens & Bathrooms (+23.4%) were next-strongest. Workwear & Safetywear (+2.2%) had the lowest growth.

#### Index

November's overall BMBI index was 145.0, particularly helped by Timber & Joinery Products (182.1). Almost all categories recorded indices over a 100, including Landscaping (143.7), Plumbing Heating & Electrical (143.3) and Kitchens & Bathrooms (140.6). Only Renewables (82.9) was below 100.