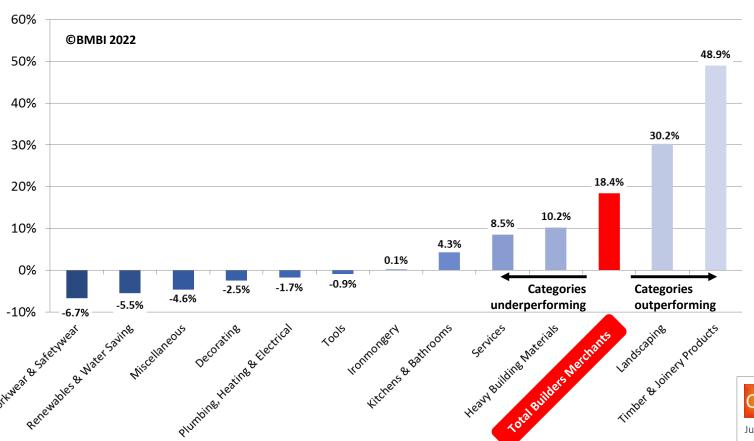

#### Last 3 months v previous 3 months

Total sales in the latest three months were 3.2% lower than in the previous three months, with one more trading day in the most recent period. Eight categories sold more, led by Workwear & Safetywear (+17.4%) and Plumbing Heating & Electrical (+15.5%), with Tools and Kitchens & Bathrooms both 7.4% higher. Ironmongery (+0.0%) was flat. The remaining three categories sold less, with seasonal category Landscaping (-24.6%) weakest. Overall like-for-like sales were 4.6% lower than in June to September.