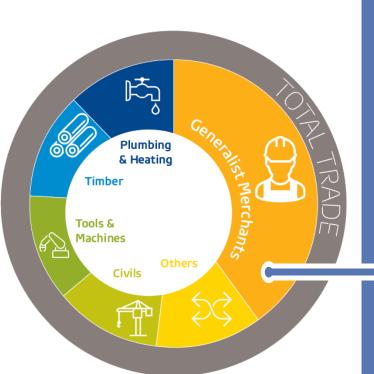

### Generalist Builders Merchants definition:

- Builder Merchants handle an extended range of building materials and components (e.g. doors, windows, interior furnishing materials, insulation materials, tiles, cement, mortar, adhesives, sealants, nails, hardware products, pipes, ironware, paint) and generate their turnover with professional end users. Only multiple merchants are considered; they are defined as having more than 3 outlets or a turnover of greater than £3m p.a.
- This excludes branches that generate all their sales from specialized areas such as Civils, Tiles and Tools.
   Estimated coverage of this channel sits at 82%.

#### **Examples include:**