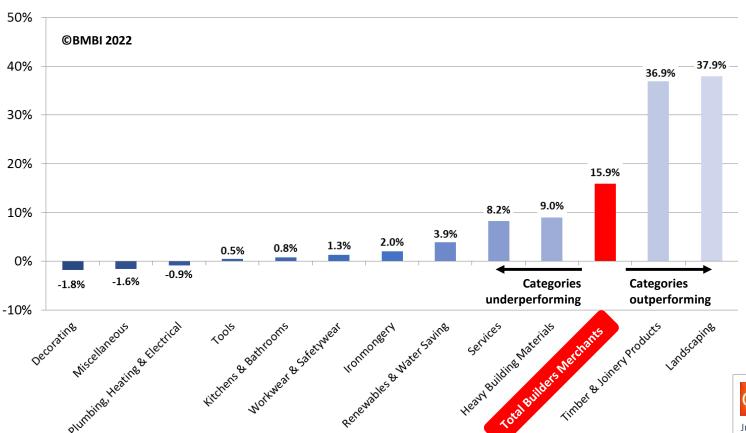

#### Year to date v 2019

Total sales in the eleven months to November 2021 were up 15.9% on January to November 2019, with two less trading days this year. Nine of the twelve categories sold more. Landscaping (+37.9%) did best, closely followed by Timber & Joinery Products (+36.9%). Categories growing more slowly included Heavy Building Materials (+9.0%) and Kitchens & Bathrooms (+0.8%). Of three categories selling less, Decorating (-1.8%) was weakest. Total like-for-like sales were 16.9% higher this year.

Total Merchants sales January to
November 2021 were up 31.5% compared with Covid-affected January to
November 2020.
And up 15.9% on January to
November 2019.

Timber & Joinery Products and Landscaping were the star categories.