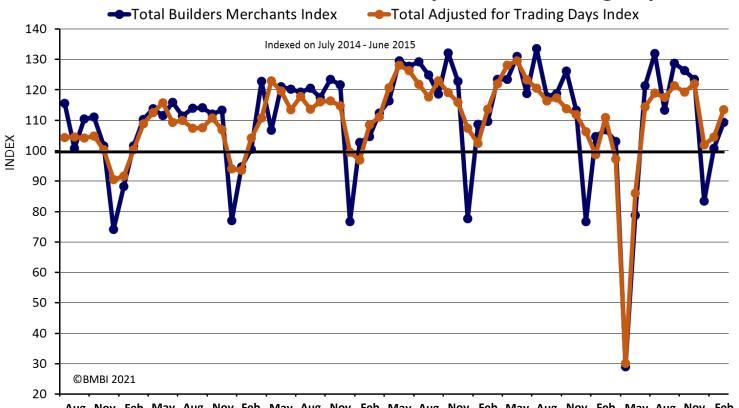

# Monthly: Index

### Adjusted and unadjusted for trading days

### **Total Builders Merchants Index v Total Adjusted for Trading Days Index**

Aug Nov Feb May Aug Nov Feb 2015 2016 2016 2016 2016 2017 2017 2017 2017 2018 2018 2018 2018 2019 2019 2019 2019 2020 2020 2020 2021