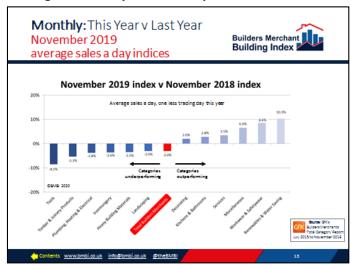

#### Average sales a day indices comparison:

In the second chart, revenue has been divided by the number of trading days. In this example, revenue in November 2019 has been divided by 21 days, revenue November 2018 by 22 days and the results compared, showing a 3.0% fall in Total Builders Merchants sales activity (the red column) stripped of trading day differences.

The charts provide two valid views of the same data. Direct comparison (on the left) show what happened in absolute numbers – average sales a day (on the right) enables trading day differences to be set aside.