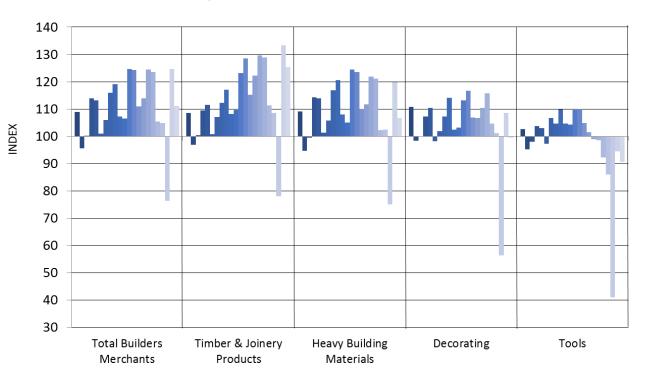

# Monthly: Index and Categories

February 2021 index

### February 2021 Index

#### Index

February's BMBI index was 109.4. Nine of the categories exceeded 100, led by Timber & Joinery Products (128.8). Next-strongest was Plumbing Heating & Electrical (120.3). Of the main categories, Tools (93.7) was weakest, followed by Decorating (95.7).