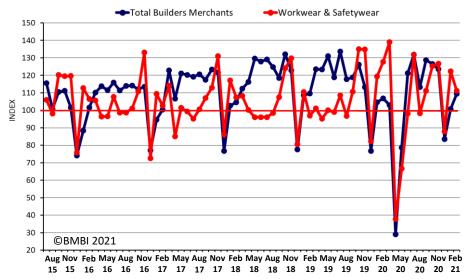

#### Workwear & Safetywear

Indexed on July 2014 - June 2015

### Monthly: Indices

February 2021