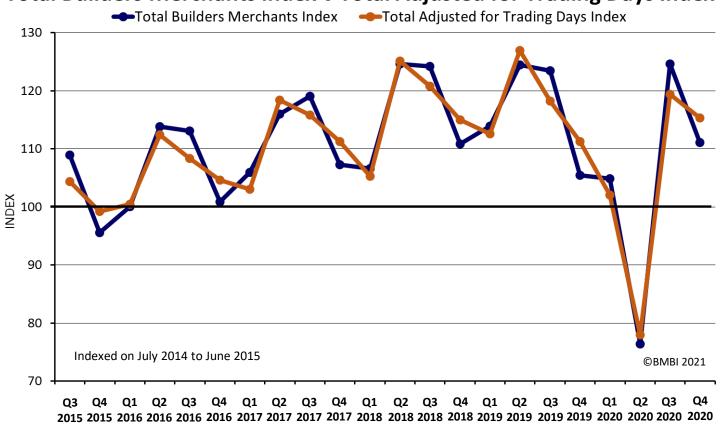

# Monthly: Index

### Adjusted and unadjusted for trading days

### **Total Builders Merchants Index v Total Adjusted for Trading Days Index**

Aug Nov Feb May Aug Nov Feb 2015 2016 2016 2016 2016 2017 2017 2017 2017 2018 2018 2018 2018 2019 2019 2019 2019 2020 2020 2020 2021