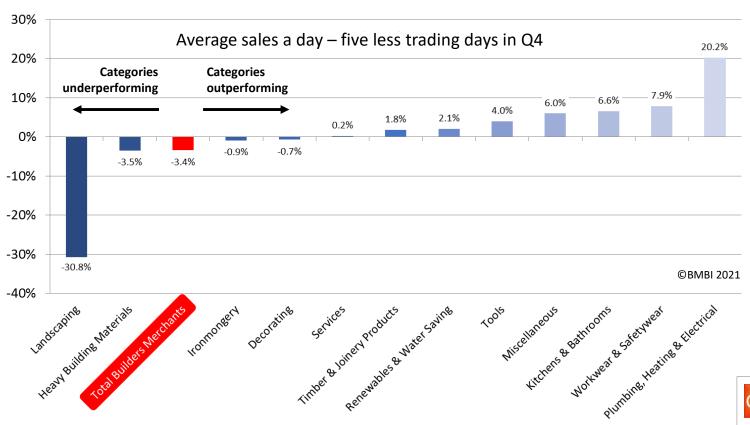

# **Quarterly**: Quarter on Quarter

Q4 2020 average sales a day indices

### Quarter 4 2020 index v Quarter 3 2020 index