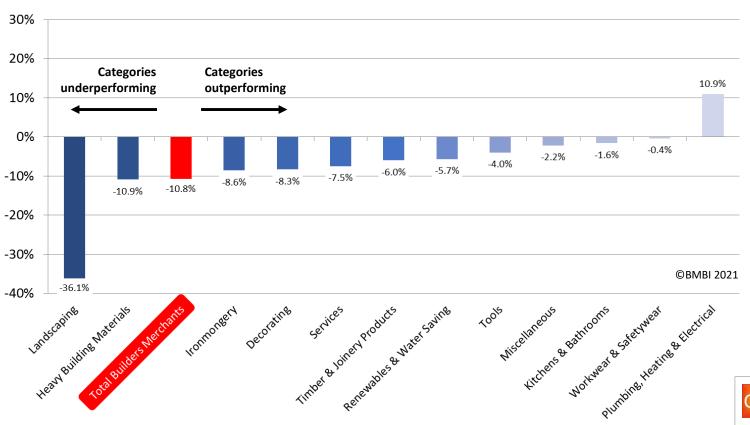

# **Quarterly**: This Year v Last Year

Q4 2020 sales indices

### Quarter 4 2020 index v Quarter 4 2019 index

Sales in the 12 months March 2020 to February 2021 were 10.4% lower than in the preceding 12 months. Only Landscaping (+6.0%) sold more. A number of categories remain well-adrift due to the initial Covid-19 lockdown, including Plumbing Heating & Electrical (-20.2%), Kitchens & Bathrooms (-20.1%), Tools (-19.8%) and Decorating (-18.6%). As we approach the first anniversary of Lockdown 1, with its severe impact on sales in April and May 2020, the scope of returning to MAT year-on-year growth can be anticipated.