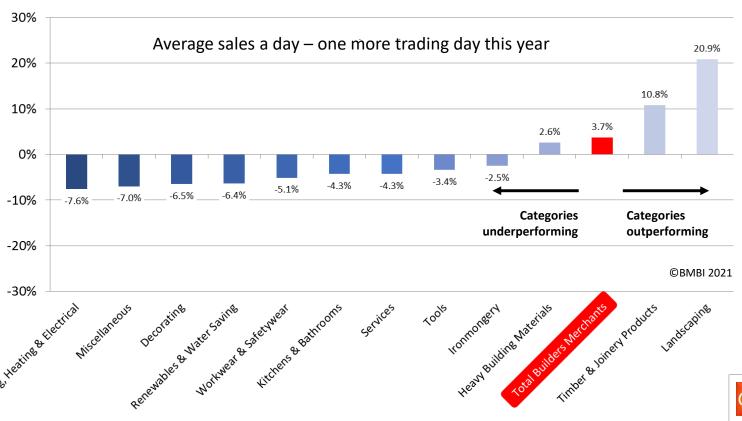

### **Quarter 4 2020**

Q4 2020 average sales a day index

### **Quarter 4 2020**

**Quarterly indices** 