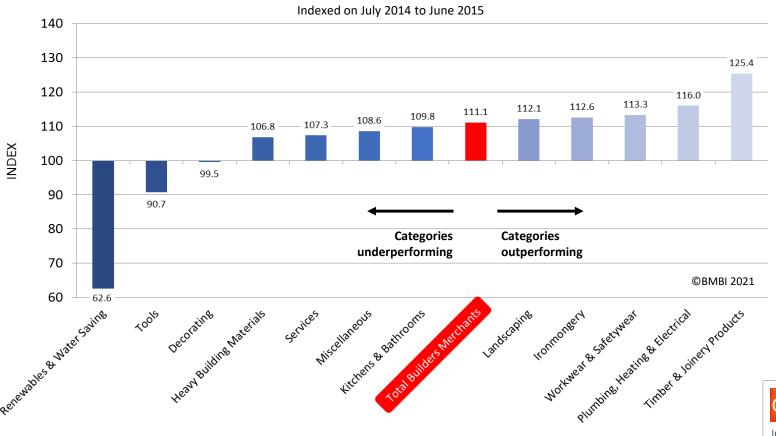

# **Quarterly**: Index

### Adjusted and unadjusted for trading days

### **Total Builders Merchants Index v Total Adjusted for Trading Days Index**

Q4 2020 index

### **Quarter 4 2020**

Q4 2020 average sales a day index

### **Quarter 4 2020**

**Quarterly indices** 

### February 2021 Index v January 2021 Index

Quarter 4 2019\* to Quarter 4 2020

(Indexed on July 2014 to June 2015)

| QUARTERLY SALES VALUE INDEX                                                                                                                                                                                                                                                                                                                                                                                                                                                                                                                                                                                                                                                                                                                                                                                                                                                                                                                                                                                                                                                                                                                                                                                                                                                                                                                                                                                                                                                                                                                                                                                                                                                                                                                                                                                                                                                                                                                                                                                                                                                                                                    | Index | Q4 2019 | Q1 2020 | Q2 2020 | Q3 2020 | Q4 2020 |
|--------------------------------------------------------------------------------------------------------------------------------------------------------------------------------------------------------------------------------------------------------------------------------------------------------------------------------------------------------------------------------------------------------------------------------------------------------------------------------------------------------------------------------------------------------------------------------------------------------------------------------------------------------------------------------------------------------------------------------------------------------------------------------------------------------------------------------------------------------------------------------------------------------------------------------------------------------------------------------------------------------------------------------------------------------------------------------------------------------------------------------------------------------------------------------------------------------------------------------------------------------------------------------------------------------------------------------------------------------------------------------------------------------------------------------------------------------------------------------------------------------------------------------------------------------------------------------------------------------------------------------------------------------------------------------------------------------------------------------------------------------------------------------------------------------------------------------------------------------------------------------------------------------------------------------------------------------------------------------------------------------------------------------------------------------------------------------------------------------------------------------|-------|---------|---------|---------|---------|---------|
| Total Builders Merchants                                                                                                                                                                                                                                                                                                                                                                                                                                                                                                                                                                                                                                                                                                                                                                                                                                                                                                                                                                                                                                                                                                                                                                                                                                                                                                                                                                                                                                                                                                                                                                                                                                                                                                                                                                                                                                                                                                                                                                                                                                                                                                       | 100   | 105.4   | 104.9   | 76.4    | 124.6   | 111.1   |
| Timber & Joinery Products                                                                                                                                                                                                                                                                                                                                                                                                                                                                                                                                                                                                                                                                                                                                                                                                                                                                                                                                                                                                                                                                                                                                                                                                                                                                                                                                                                                                                                                                                                                                                                                                                                                                                                                                                                                                                                                                                                                                                                                                                                                                                                      | 100   | 111.3   | 108.5   | 78.0    | 133.4   | 125.4   |
| Heavy Building Materials                                                                                                                                                                                                                                                                                                                                                                                                                                                                                                                                                                                                                                                                                                                                                                                                                                                                                                                                                                                                                                                                                                                                                                                                                                                                                                                                                                                                                                                                                                                                                                                                                                                                                                                                                                                                                                                                                                                                                                                                                                                                                                       | 100   | 102.3   | 102.5   | 75.1    | 119.9   | 106.8   |
| Decorating                                                                                                                                                                                                                                                                                                                                                                                                                                                                                                                                                                                                                                                                                                                                                                                                                                                                                                                                                                                                                                                                                                                                                                                                                                                                                                                                                                                                                                                                                                                                                                                                                                                                                                                                                                                                                                                                                                                                                                                                                                                                                                                     | 100   | 104.7   | 101.1   | 56.3    | 108.5   | 99.5    |
| Tools                                                                                                                                                                                                                                                                                                                                                                                                                                                                                                                                                                                                                                                                                                                                                                                                                                                                                                                                                                                                                                                                                                                                                                                                                                                                                                                                                                                                                                                                                                                                                                                                                                                                                                                                                                                                                                                                                                                                                                                                                                                                                                                          | 100   | 92.2    | 86.0    | 41.0    | 94.4    | 90.7    |
| Workwear & Safetywear                                                                                                                                                                                                                                                                                                                                                                                                                                                                                                                                                                                                                                                                                                                                                                                                                                                                                                                                                                                                                                                                                                                                                                                                                                                                                                                                                                                                                                                                                                                                                                                                                                                                                                                                                                                                                                                                                                                                                                                                                                                                                                          | 100   | 117.4   | 128.7   | 67.5    | 113.7   | 113.3   |
| Ironmongery                                                                                                                                                                                                                                                                                                                                                                                                                                                                                                                                                                                                                                                                                                                                                                                                                                                                                                                                                                                                                                                                                                                                                                                                                                                                                                                                                                                                                                                                                                                                                                                                                                                                                                                                                                                                                                                                                                                                                                                                                                                                                                                    | 100   | 113.6   | 112.9   | 65.0    | 123.2   | 112.6   |
| Landscaping                                                                                                                                                                                                                                                                                                                                                                                                                                                                                                                                                                                                                                                                                                                                                                                                                                                                                                                                                                                                                                                                                                                                                                                                                                                                                                                                                                                                                                                                                                                                                                                                                                                                                                                                                                                                                                                                                                                                                                                                                                                                                                                    | 100   | 91.2    | 100.1   | 138.8   | 175.5   | 112.1   |
| Plumbing, Heating & Electrical                                                                                                                                                                                                                                                                                                                                                                                                                                                                                                                                                                                                                                                                                                                                                                                                                                                                                                                                                                                                                                                                                                                                                                                                                                                                                                                                                                                                                                                                                                                                                                                                                                                                                                                                                                                                                                                                                                                                                                                                                                                                                                 | 100   | 123.4   | 118.5   | 53.9    | 104.6   | 116.0   |
| Renewables & Water Saving                                                                                                                                                                                                                                                                                                                                                                                                                                                                                                                                                                                                                                                                                                                                                                                                                                                                                                                                                                                                                                                                                                                                                                                                                                                                                                                                                                                                                                                                                                                                                                                                                                                                                                                                                                                                                                                                                                                                                                                                                                                                                                      | 100   | 65.8    | 76.6    | 31.5    | 66.4    | 62.6    |
| Kitchens & Bathrooms                                                                                                                                                                                                                                                                                                                                                                                                                                                                                                                                                                                                                                                                                                                                                                                                                                                                                                                                                                                                                                                                                                                                                                                                                                                                                                                                                                                                                                                                                                                                                                                                                                                                                                                                                                                                                                                                                                                                                                                                                                                                                                           | 100   | 112.8   | 109.4   | 48.4    | 111.6   | 109.8   |
| Miscellaneous                                                                                                                                                                                                                                                                                                                                                                                                                                                                                                                                                                                                                                                                                                                                                                                                                                                                                                                                                                                                                                                                                                                                                                                                                                                                                                                                                                                                                                                                                                                                                                                                                                                                                                                                                                                                                                                                                                                                                                                                                                                                                                                  | 100   | 114.9   | 129.1   | 63.3    | 111.0   | 108.6   |
| Services                                                                                                                                                                                                                                                                                                                                                                                                                                                                                                                                                                                                                                                                                                                                                                                                                                                                                                                                                                                                                                                                                                                                                                                                                                                                                                                                                                                                                                                                                                                                                                                                                                                                                                                                                                                                                                                                                                                                                                                                                                                                                                                       | 100   | 110.3   | 104.8   | 72.8    | 115.9   | 107.3   |
| the state of the s |       |         |         |         |         |         |