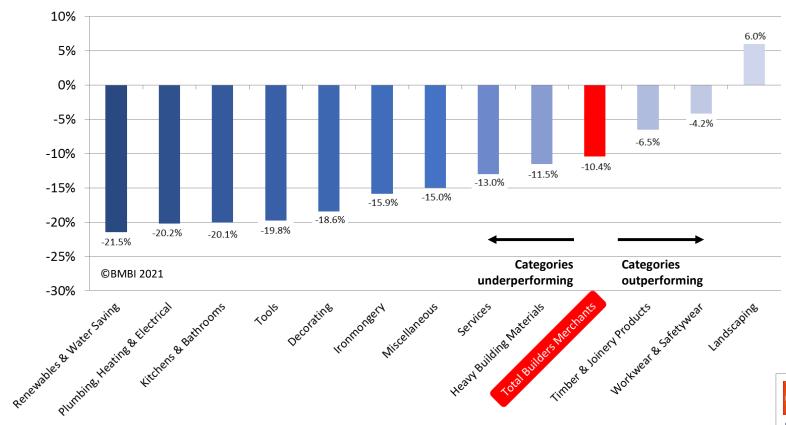

Sales in the 12 months March 2020 to February 2021 were 10.4% lower than in the preceding 12 months. Only Landscaping (+6.0%) sold more. A number of categories remain well-adrift due to the initial Covid-19 lockdown, including Plumbing Heating & Electrical (-20.2%), Kitchens & Bathrooms (-20.1%), Tools (-19.8%) and Decorating (-18.6%). As we approach the first anniversary of Lockdown 1, with its severe impact on sales in April and May 2020, the scope of returning to MAT year-on-year growth can be anticipated.