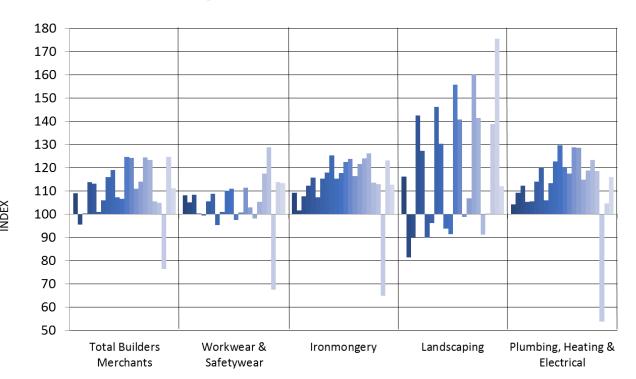

# Monthly: This Year v Last Year

February 2021 sales indices

### February 2021 index v February 2020 index

#### Year-on-Year

Total Builders Merchants February 2021 value sales were 2.3% higher than in February 2020, with no difference in trading days. However only three of the twelve categories sold more this year, led by a strong performance from Timber & Joinery Products (+18.2%). Others selling more were Landscaping (+8.6%) and Tools (+2.0%).

The nine categories selling less included largest category Heavy Building Materials (-1.8%) and 'Inside' trades Kitchens & Bathrooms (-8.6%), Decorating (-8.4%) and Plumbing Heating & Electrical (-3.6%). Workwear & Safetywear was 12.9% lower but this was on the back of a very strong pre-Covid-19 lockdown performance in February 2020, when it gained 30.8% on February 2019. Looking at a two-year comparison, Workwear & Safetywear was 14.7% higher in February 2021 than in February 2019.