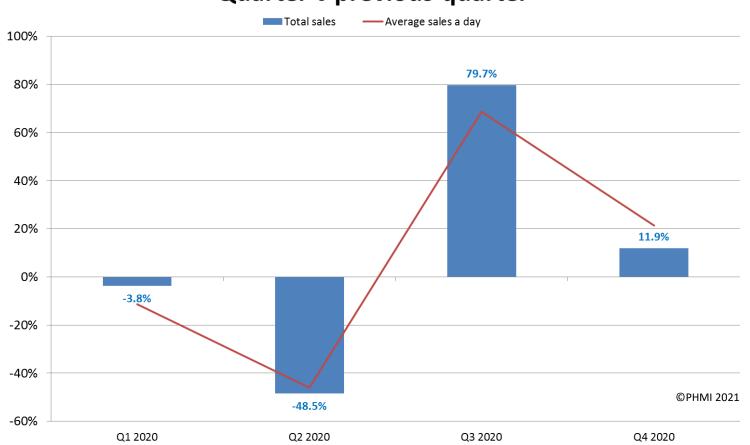

### Quarterly: Quarter v previous quarter

Sales indices, adjusted and unadjusted for trading days

#### Quarter v previous quarter

Value figures shown for Total sales