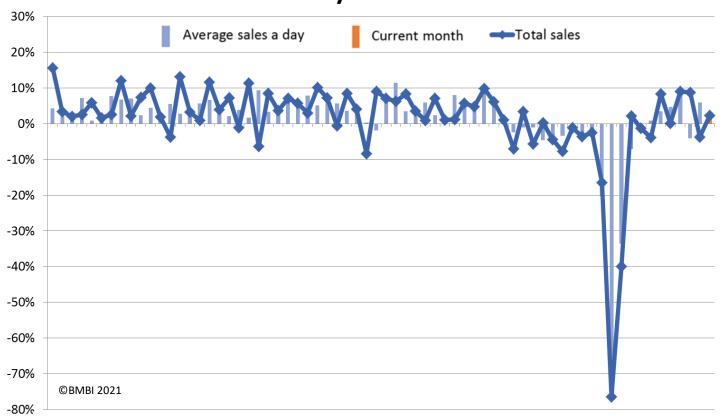

### **Quarter 4 2020**

Q4 2020 average sales a day index

### **Quarter 4 2020**

**Quarterly indices** 