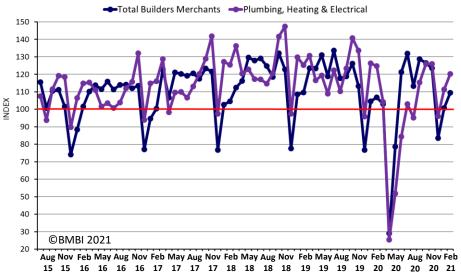

#### Index

February's BMBI index was 109.4. Nine of the categories exceeded 100, led by Timber & Joinery Products (128.8). Next-strongest was Plumbing Heating & Electrical (120.3). Of the main categories, Tools (93.7) was weakest, followed by Decorating (95.7).

#### Plumbing, Heating & Electrical

### Monthly: Indices

February 2021