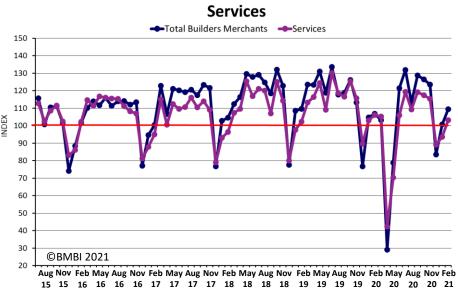

# Monthly: Index and Categories

February 2020\* - February 2021

(Indexed on monthly average, July 2014 – June 2015)

|                                |       | 2020  |       |      |       |       |       |       |       |       |       |      | 2021  |       |
|--------------------------------|-------|-------|-------|------|-------|-------|-------|-------|-------|-------|-------|------|-------|-------|
| MONTHLY SALES VALUE INDEX      | Index | Feb   | Mar   | Apr  | May   | June  | July  | Aug   | Sep   | Oct   | Nov   | Dec  | Jan   | Feb   |
| Total Builders Merchants       | 100   | 106.9 | 103.1 | 29.0 | 78.7  | 121.4 | 131.9 | 113.3 | 128.7 | 126.4 | 123.5 | 83.5 | 100.7 | 109.4 |
| Timber & Joinery Products      | 100   | 109.0 | 105.0 | 26.9 | 80.5  | 126.7 | 140.3 | 120.6 | 139.3 | 141.1 | 139.9 | 95.2 | 120.0 | 128.8 |
| Heavy Building Materials       | 100   | 103.8 | 102.0 | 30.5 | 78.5  | 116.4 | 125.6 | 108.6 | 125.4 | 122.8 | 119.4 | 78.1 | 95.9  | 102.0 |
| Decorating                     | 100   | 104.5 | 95.2  | 19.8 | 54.8  | 94.4  | 112.4 | 100.1 | 113.1 | 111.7 | 110.5 | 76.2 | 85.8  | 95.7  |
| Tools                          | 100   | 91.9  | 74.2  | 8.6  | 35.1  | 79.3  | 99.0  | 85.8  | 98.5  | 101.0 | 100.0 | 70.9 | 84.4  | 93.7  |
| Workwear & Safetywear          | 100   | 127.7 | 139.1 | 37.7 | 66.6  | 98.2  | 131.7 | 98.4  | 111.1 | 125.2 | 126.7 | 87.9 | 122.3 | 111.3 |
| Ironmongery                    | 100   | 116.1 | 104.0 | 27.3 | 58.9  | 108.8 | 128.7 | 113.6 | 127.3 | 127.3 | 122.9 | 87.8 | 103.1 | 111.5 |
| Landscaping                    | 100   | 103.0 | 110.4 | 40.3 | 152.5 | 223.7 | 208.2 | 157.2 | 161.0 | 135.6 | 122.8 | 78.0 | 90.1  | 111.9 |
| Plumbing, Heating & Electrical | 100   | 124.8 | 104.3 | 25.4 | 51.8  | 84.4  | 103.1 | 95.3  | 115.4 | 126.0 | 125.9 | 96.1 | 111.3 | 120.3 |
| Renewables & Water Saving      | 100   | 86.1  | 68.6  | 12.7 | 26.7  | 55.1  | 69.3  | 58.2  | 71.9  | 67.2  | 70.3  | 50.4 | 62.6  | 62.3  |
| Kitchens & Bathrooms           | 100   | 117.5 | 101.7 | 14.1 | 43.7  | 87.3  | 111.1 | 106.3 | 117.3 | 119.3 | 122.7 | 87.4 | 94.4  | 107.4 |
| Miscellaneous                  | 100   | 114.7 | 152.6 | 36.7 | 55.1  | 98.0  | 112.4 | 98.2  | 122.3 | 120.8 | 118.9 | 86.1 | 109.4 | 107.1 |
| Services                       | 100   | 106.1 | 105.3 | 42.3 | 70.2  | 105.9 | 119.4 | 109.2 | 119.2 | 117.5 | 115.4 | 89.0 | 93.5  | 103.3 |

<sup>\*</sup>Click the web link below to see the complete series of indices from July 2015.

Source: GfK's
Builders Merchants
Total Category Report
July 2015 to February 2021

#### Services

Toolhire / Hire Services
Other Services