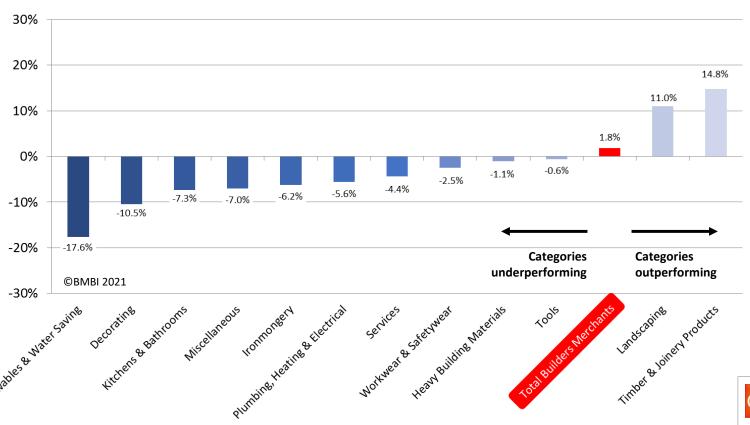

#### Other periods

Total sales in the last three months (December 2020 to February 2021) were 1.8% higher than in December 2019 to February 2020, with no difference in trading days. Only Timber & Joinery Products (+14.8%) and Landscaping (+11.0%) sold more. Categories doing less well included Decorating (-10.5%) and Kitchens & Bathrooms (-7.3%).