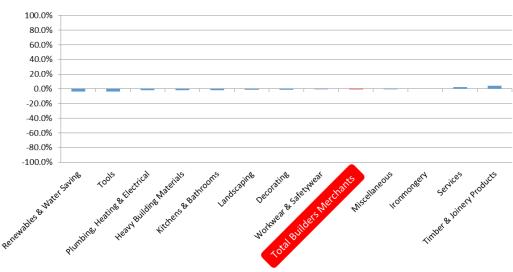

# Monthly: Index

### Adjusted and unadjusted for trading days

### **Total Builders Merchants Index v Total Adjusted for Trading Days Index**

Aug Nov Feb May Aug Nov Feb 2015 2016 2016 2016 2016 2017 2017 2017 2017 2018 2018 2018 2018 2019 2019 2019 2019 2020 2020 2020 2021