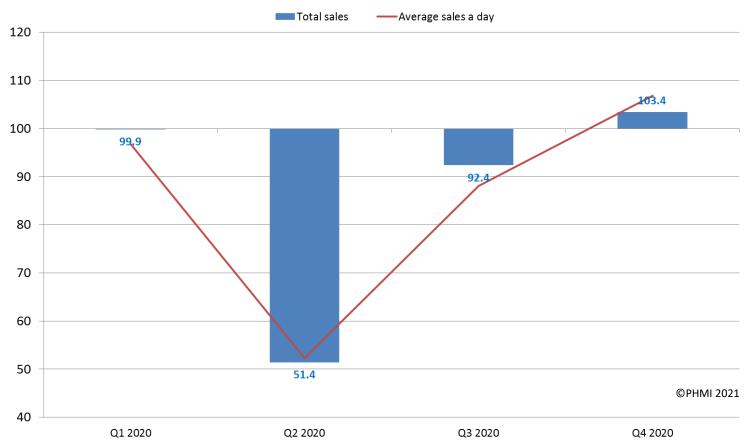

#### March 2020 to February 2021

(Indexed on January to December 2019)

| Mar 20 | Apr 20 | May 20 | Three months |  |  |  |  |  |
|--------|--------|--------|--------------|--|--|--|--|--|
| 93.8   | 34.8   | 46.0   | 58.2         |  |  |  |  |  |
|        |        |        |              |  |  |  |  |  |
| Jun 20 | Jul 20 | Aug 20 | Three months |  |  |  |  |  |
| 73.4   | 88.3   | 85.9   | 82.5         |  |  |  |  |  |
|        |        |        |              |  |  |  |  |  |
| Sep 20 | Oct 20 | Nov 20 | Three months |  |  |  |  |  |
| 103.0  | 115.2  | 111.1  | 109.8        |  |  |  |  |  |
|        |        |        |              |  |  |  |  |  |
| Dec 20 | Jan 21 | Feb 21 | Three months |  |  |  |  |  |
| 83.9   | 99.4   | 102.4  | 95.2         |  |  |  |  |  |

The figures above express how the periods compare with the 2019 base:

- If turnover was exactly the same, the Index would be 100.
- Values over 100 indicate higher turnover in that period. For example, October's index of 115.2 means turnover was 15.2% above the base period.
- Values below 100 indicate lower turnover in that period. May's Index of 46.0 means turnover was 54.0% lower than the base period.