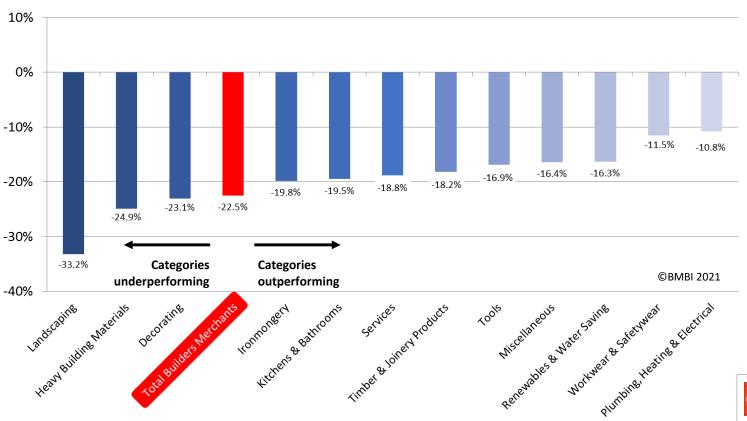

Sales in the 12 months March 2020 to February 2021 were 10.4% lower than in the preceding 12 months. Only Landscaping (+6.0%) sold more. A number of categories remain well-adrift due to the initial Covid-19 lockdown, including Plumbing Heating & Electrical (-20.2%), Kitchens & Bathrooms (-20.1%), Tools (-19.8%) and Decorating (-18.6%). As we approach the first anniversary of Lockdown 1, with its severe impact on sales in April and May 2020, the scope of returning to MAT year-on-year growth can be anticipated.