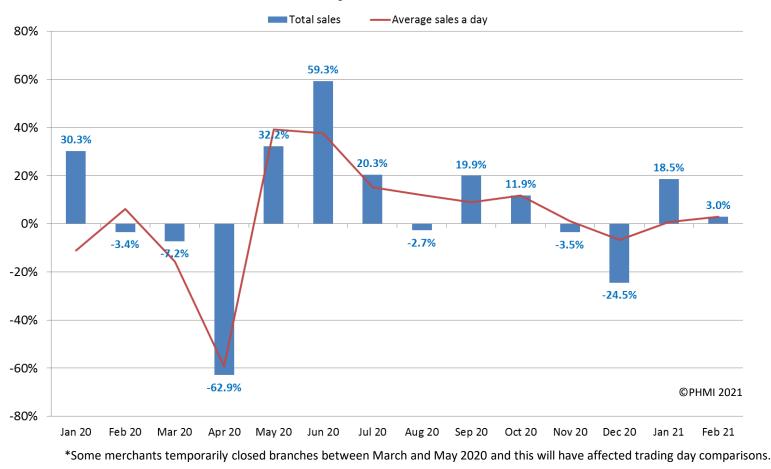

Comparing the same three months (December 2020 to February 2021) with the previous three months (September to November 2020) there was a larger fall of 13.3% (page 51). However there were eight fewer trading days in the most recent period and taking these into account average sales a day were 1.1% lower than in September to November. It's also likely the impact of Lockdown 3 (which affected both January and February 2021) affected inside work more than work outside.