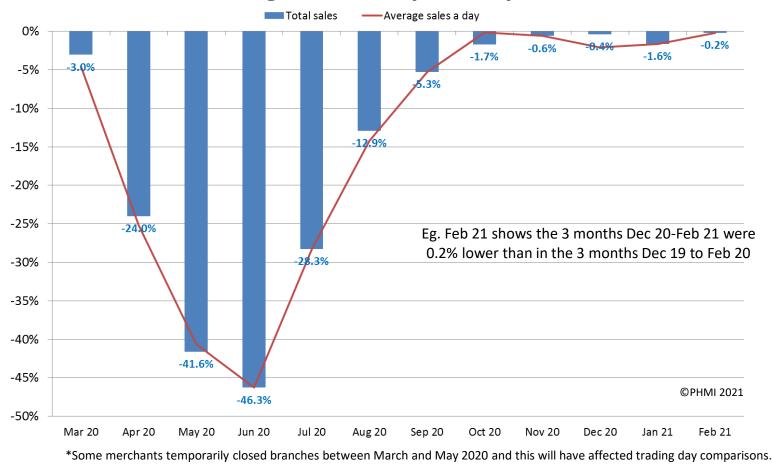

Value sales in February 2021 were 3.0% higher than in January (page 50), with no difference in trading days.

The last three months (December 2020 to February 2021) saw sales 0.2% lower than in the same three months a year earlier, with no difference in trading days (page 49).

Comparing the same three months (December 2020 to February 2021) with the previous three months (September to November 2020) there was a larger fall of 13.3% (page 51). However there were eight fewer trading days in the most recent period and taking these into account average sales a day were 1.1% lower than in September to November. It's also likely the impact of Lockdown 3 (which affected both January and February 2021) affected inside work more than work outside.