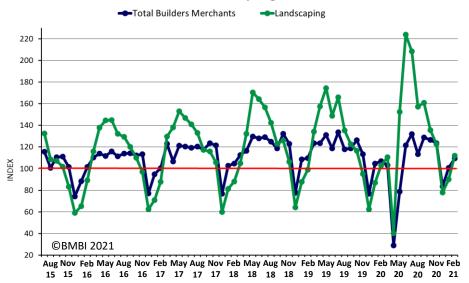

#### Landscaping

Indexed on July 2014 - June 2015

### Monthly: Indices

February 2021