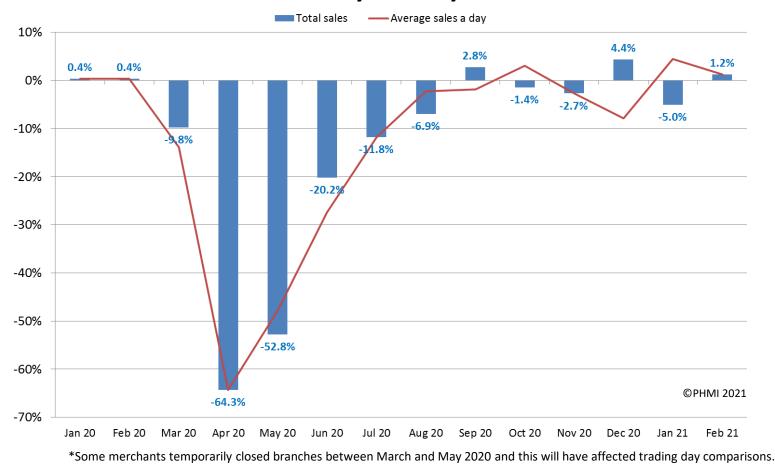

#### Plumbing and heating merchants sales increase in February 2021

February 2021 plumbing and heating product sales, representing data from over 80% of Plumbing & Heating merchants' sales, were up 1.2% on February 2020, with no difference in trading days. (See <u>page 48</u>). This is an improvement on last month with January 2021 sales 5.0% lower than in January 2020.

January's PHMI Index, which contrasts sales with the base period of January to December 2019, was 102.4 – see the table on page 46 and the chart on page 47. The table also shows the PHMI Index in the last three months (November 2020 to January 2021) was marginally weaker, at 95.2, but with five less trading days.