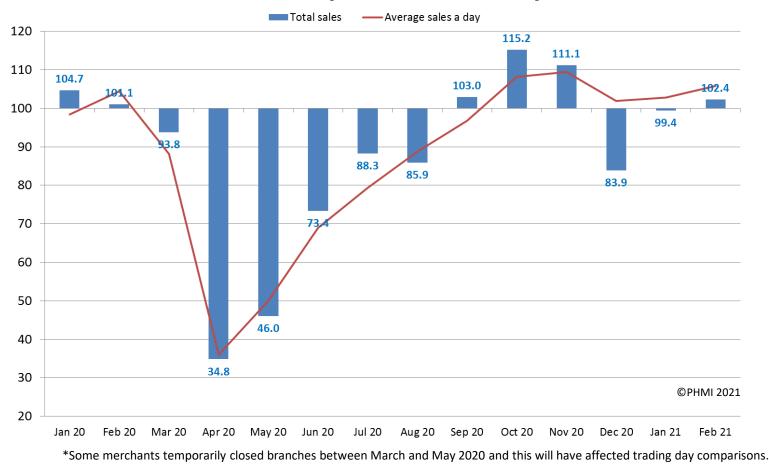

#### March 2020 to February 2021

(Indexed on January to December 2019)

| Mar 20 | Apr 20 | May 20 | Three months |  |  |  |  |  |
|--------|--------|--------|--------------|--|--|--|--|--|
| 93.8   | 34.8   | 46.0   | 58.2         |  |  |  |  |  |
|        |        |        |              |  |  |  |  |  |
| Jun 20 | Jul 20 | Aug 20 | Three months |  |  |  |  |  |
| 73.4   | 88.3   | 85.9   | 82.5         |  |  |  |  |  |
|        |        |        |              |  |  |  |  |  |
| Sep 20 | Oct 20 | Nov 20 | Three months |  |  |  |  |  |
| 103.0  | 115.2  | 111.1  | 109.8        |  |  |  |  |  |
|        |        |        |              |  |  |  |  |  |
| Dec 20 | Jan 21 | Feb 21 | Three months |  |  |  |  |  |
| 83.9   | 99.4   | 102.4  | 95.2         |  |  |  |  |  |

Indices are a measure that express sales values relative to a fixed base, enabling rapid performance comparisons to be made. The Plumbing & Heating Merchant Index uses total sales in 2019 to create monthly and quarterly base periods. These represent average performance.

The figures above express how the periods compare with the 2019 base:

- If turnover was exactly the same, the Index would be 100.
- Values over 100 indicate higher turnover in that period. For example, October's index of 115.2 means turnover was 15.2% above the base period.
- Values below 100 indicate lower turnover in that period. May's Index of 46.0 means turnover was 54.0% lower than the base period.

January's PHMI Index, which contrasts sales with the base period of January to December 2019, was 102.4 – see the table on page 46 and the chart on page 47. The table also shows the PHMI Index in the last three months (November 2020 to January 2021) was marginally weaker, at 95.2, but with five less trading days.