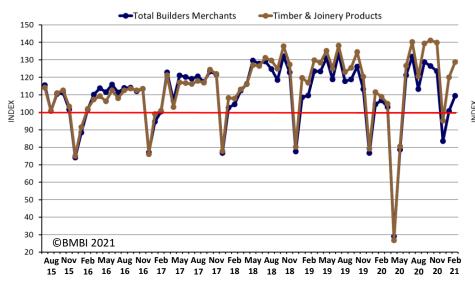

#### **Timber & Joinery Products**

Indexed on July 2014 – June 2015

#### **Timber & Joinery Products**

Timber Sheet Materials Cladding Flooring & Flooring Accessories Mouldings Stairs & Stairparts Window & Frames Doors/Door Frames