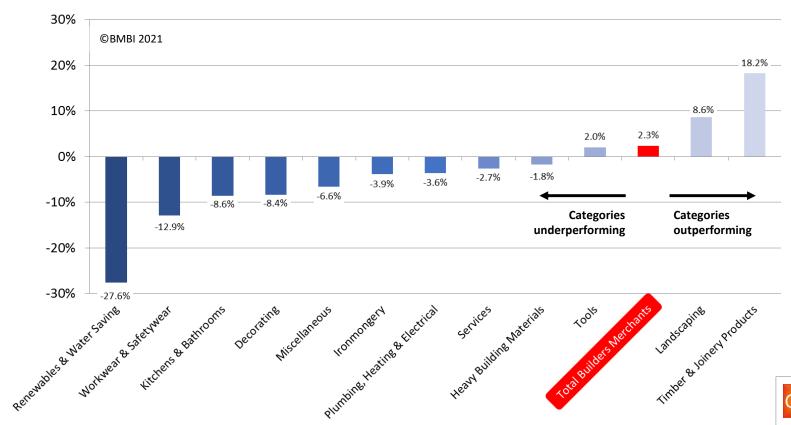

#### Year-on-Year

Total Builders Merchants February 2021 value sales were 2.3% higher than in February 2020, with no difference in trading days. However only three of the twelve categories sold more this year, led by a strong performance from Timber & Joinery Products (+18.2%). Others selling more were Landscaping (+8.6%) and Tools (+2.0%).

The nine categories selling less included largest category Heavy Building Materials (-1.8%) and 'Inside' trades Kitchens & Bathrooms (-8.6%), Decorating (-8.4%) and Plumbing Heating & Electrical (-3.6%). Workwear & Safetywear was 12.9% lower but this was on the back of a very strong pre-Covid-19 lockdown performance in February 2020, when it gained 30.8% on February 2019. Looking at a two-year comparison, Workwear & Safetywear was 14.7% higher in February 2021 than in February 2019.

Total Builders
Merchants February
2021 value sales
were 2.3% higher
than in February
2020. However only
three of the twelve
categories sold more
this year, led by a
strong performance
from Timber &
Joinery Products
(+18.2%).