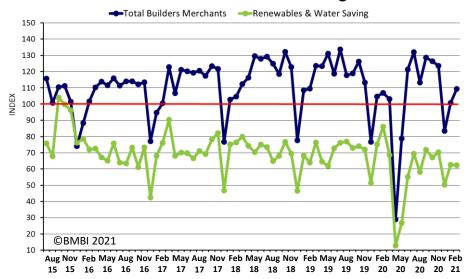

#### **Renewables & Water Saving**

Indexed on July 2014 – June 2015

### Monthly: Indices

February 2021

#### Renewables And Water Management

Water Saving Renewables & Ventilation