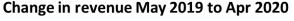

#### Direct comparison of sales indices:

The first of the two charts directly compares revenue in the two periods, regardless of the number of trading days. In the example above from November 2019, Total Builders Merchants sales (the red column) were 7.4% lower.

#### Average sales a day indices comparison:

In the second chart, revenue has been divided by the number of trading days. In this example, revenue in November 2019 has been divided by 21 days, revenue November 2018 by 22 days and the results compared, showing a 3.0% fall in Total Builders Merchants sales activity (the red column) stripped of trading day differences.

The charts provide two valid views of the same data. Direct comparison (on the left) show what happened in absolute numbers – average sales a day (on the right) enables trading day differences to be set aside.

The overall impact of the changes was very small, with total revenue for the 12 months May 2019 to April 2020 being just -0.3% different to that previously published. Individual categories had mostly small changes, some a little up and some a little down, depending on the mix of sales contributed by the joining and leaving merchants. Small category Renewables & Water Saving was more significant, and only Timber & Joinery Products and Tools among the main categories were appreciably different, as illustrated in this chart.