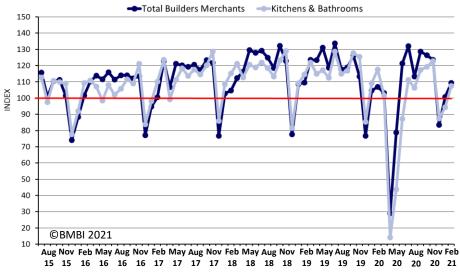

#### Kitchens & Bathrooms

Indexed on July 2014 – June 2015

### Monthly: Indices

February 2021

#### Kitchens & Bathrooms

Bathroom (Including Showering) Fitted Kitchens Major Appliances