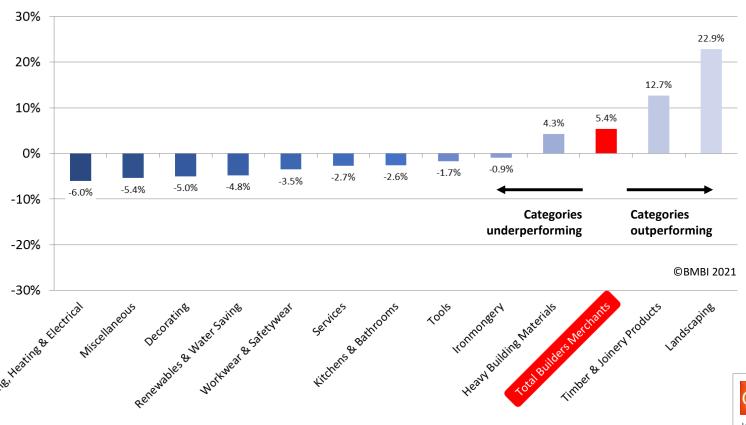

# Monthly: Index and Categories

February 2021 index

### February 2021 Index

#### Index

February's BMBI index was 109.4. Nine of the categories exceeded 100, led by Timber & Joinery Products (128.8). Next-strongest was Plumbing Heating & Electrical (120.3). Of the main categories, Tools (93.7) was weakest, followed by Decorating (95.7).