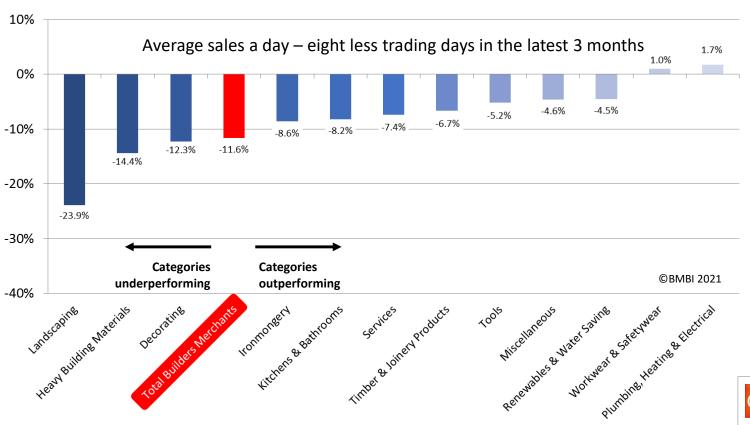

Comparing the same three months (December 2020 to February 2021) with the previous three months (September to November 2020) there was a larger fall of 13.3% (page 51). However there were eight fewer trading days in the most recent period and taking these into account average sales a day were 1.1% lower than in September to November. It's also likely the impact of Lockdown 3 (which affected both January and February 2021) affected inside work more than work outside.