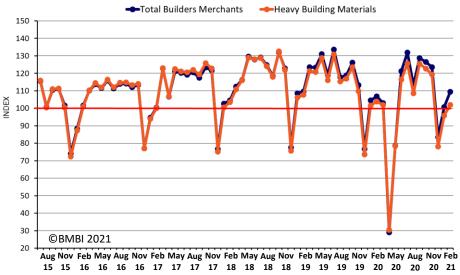

#### **Heavy Building Materials**

February 2021

Indexed on July 2014 - June 2015

February 2021

#### **Heavy Building Materials**

Bricks Blocks & Damp Proofing
Drainage/Civils/Guttering
Lintels
Cement/Aggregate/Cement Accs
Concrete Mix/Products
Plasters Plasterboards and Accessories
Roofing Products
Insulation
Cement Mixers/Mixing Buckets Products

Other Heavy Building Equipment/Material