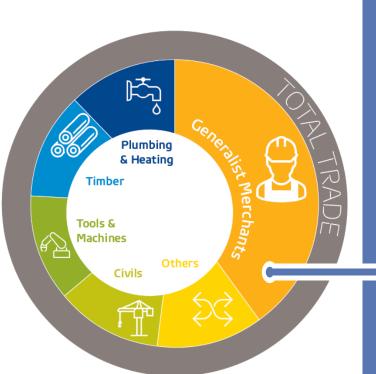

### GfK's Definition of **Builders Merchant Panel**

#### Generalist Builders Merchants definition:

- Builder Merchants handle an extended range of building materials and components (e.g. doors, windows, interior furnishing materials, insulation materials, tiles, cement, mortar, adhesives, sealants, nails, hardware products, pipes, ironware, paint) and generate their turnover with professional end users. Only multiple merchants are considered; they are defined as having more than 3 outlets or a turnover of greater than £3m p.a.
- This excludes branches that generate all their sales from specialized areas such as Civils, Tiles and Tools. Estimated coverage of this channel sits at 82%.

### **GfK's Product Categories**