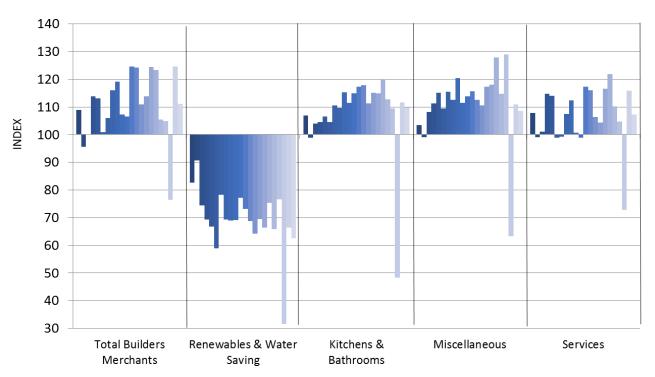

# Monthly: This Month v Last Month

February 2021 sales indices

### February 2021 Index v January 2021 Index

Quarter 4 2019\* to Quarter 4 2020

(Indexed on July 2014 to June 2015)

| QUARTERLY SALES VALUE INDEX                                                                                                                                                                                                                                                                                                                                                                                                                                                                                                                                                                                                                                                                                                                                                                                                                                                                                                                                                                                                                                                                                                                                                                                                                                                                                                                                                                                                                                                                                                                                                                                                                                                                                                                                                                                                                                                                                                                                                                                                                                                                                                    | Index | Q4 2019 | Q1 2020 | Q2 2020 | Q3 2020 | Q4 2020 |
|--------------------------------------------------------------------------------------------------------------------------------------------------------------------------------------------------------------------------------------------------------------------------------------------------------------------------------------------------------------------------------------------------------------------------------------------------------------------------------------------------------------------------------------------------------------------------------------------------------------------------------------------------------------------------------------------------------------------------------------------------------------------------------------------------------------------------------------------------------------------------------------------------------------------------------------------------------------------------------------------------------------------------------------------------------------------------------------------------------------------------------------------------------------------------------------------------------------------------------------------------------------------------------------------------------------------------------------------------------------------------------------------------------------------------------------------------------------------------------------------------------------------------------------------------------------------------------------------------------------------------------------------------------------------------------------------------------------------------------------------------------------------------------------------------------------------------------------------------------------------------------------------------------------------------------------------------------------------------------------------------------------------------------------------------------------------------------------------------------------------------------|-------|---------|---------|---------|---------|---------|
| Total Builders Merchants                                                                                                                                                                                                                                                                                                                                                                                                                                                                                                                                                                                                                                                                                                                                                                                                                                                                                                                                                                                                                                                                                                                                                                                                                                                                                                                                                                                                                                                                                                                                                                                                                                                                                                                                                                                                                                                                                                                                                                                                                                                                                                       | 100   | 105.4   | 104.9   | 76.4    | 124.6   | 111.1   |
| Timber & Joinery Products                                                                                                                                                                                                                                                                                                                                                                                                                                                                                                                                                                                                                                                                                                                                                                                                                                                                                                                                                                                                                                                                                                                                                                                                                                                                                                                                                                                                                                                                                                                                                                                                                                                                                                                                                                                                                                                                                                                                                                                                                                                                                                      | 100   | 111.3   | 108.5   | 78.0    | 133.4   | 125.4   |
| Heavy Building Materials                                                                                                                                                                                                                                                                                                                                                                                                                                                                                                                                                                                                                                                                                                                                                                                                                                                                                                                                                                                                                                                                                                                                                                                                                                                                                                                                                                                                                                                                                                                                                                                                                                                                                                                                                                                                                                                                                                                                                                                                                                                                                                       | 100   | 102.3   | 102.5   | 75.1    | 119.9   | 106.8   |
| Decorating                                                                                                                                                                                                                                                                                                                                                                                                                                                                                                                                                                                                                                                                                                                                                                                                                                                                                                                                                                                                                                                                                                                                                                                                                                                                                                                                                                                                                                                                                                                                                                                                                                                                                                                                                                                                                                                                                                                                                                                                                                                                                                                     | 100   | 104.7   | 101.1   | 56.3    | 108.5   | 99.5    |
| Tools                                                                                                                                                                                                                                                                                                                                                                                                                                                                                                                                                                                                                                                                                                                                                                                                                                                                                                                                                                                                                                                                                                                                                                                                                                                                                                                                                                                                                                                                                                                                                                                                                                                                                                                                                                                                                                                                                                                                                                                                                                                                                                                          | 100   | 92.2    | 86.0    | 41.0    | 94.4    | 90.7    |
| Workwear & Safetywear                                                                                                                                                                                                                                                                                                                                                                                                                                                                                                                                                                                                                                                                                                                                                                                                                                                                                                                                                                                                                                                                                                                                                                                                                                                                                                                                                                                                                                                                                                                                                                                                                                                                                                                                                                                                                                                                                                                                                                                                                                                                                                          | 100   | 117.4   | 128.7   | 67.5    | 113.7   | 113.3   |
| Ironmongery                                                                                                                                                                                                                                                                                                                                                                                                                                                                                                                                                                                                                                                                                                                                                                                                                                                                                                                                                                                                                                                                                                                                                                                                                                                                                                                                                                                                                                                                                                                                                                                                                                                                                                                                                                                                                                                                                                                                                                                                                                                                                                                    | 100   | 113.6   | 112.9   | 65.0    | 123.2   | 112.6   |
| Landscaping                                                                                                                                                                                                                                                                                                                                                                                                                                                                                                                                                                                                                                                                                                                                                                                                                                                                                                                                                                                                                                                                                                                                                                                                                                                                                                                                                                                                                                                                                                                                                                                                                                                                                                                                                                                                                                                                                                                                                                                                                                                                                                                    | 100   | 91.2    | 100.1   | 138.8   | 175.5   | 112.1   |
| Plumbing, Heating & Electrical                                                                                                                                                                                                                                                                                                                                                                                                                                                                                                                                                                                                                                                                                                                                                                                                                                                                                                                                                                                                                                                                                                                                                                                                                                                                                                                                                                                                                                                                                                                                                                                                                                                                                                                                                                                                                                                                                                                                                                                                                                                                                                 | 100   | 123.4   | 118.5   | 53.9    | 104.6   | 116.0   |
| Renewables & Water Saving                                                                                                                                                                                                                                                                                                                                                                                                                                                                                                                                                                                                                                                                                                                                                                                                                                                                                                                                                                                                                                                                                                                                                                                                                                                                                                                                                                                                                                                                                                                                                                                                                                                                                                                                                                                                                                                                                                                                                                                                                                                                                                      | 100   | 65.8    | 76.6    | 31.5    | 66.4    | 62.6    |
| Kitchens & Bathrooms                                                                                                                                                                                                                                                                                                                                                                                                                                                                                                                                                                                                                                                                                                                                                                                                                                                                                                                                                                                                                                                                                                                                                                                                                                                                                                                                                                                                                                                                                                                                                                                                                                                                                                                                                                                                                                                                                                                                                                                                                                                                                                           | 100   | 112.8   | 109.4   | 48.4    | 111.6   | 109.8   |
| Miscellaneous                                                                                                                                                                                                                                                                                                                                                                                                                                                                                                                                                                                                                                                                                                                                                                                                                                                                                                                                                                                                                                                                                                                                                                                                                                                                                                                                                                                                                                                                                                                                                                                                                                                                                                                                                                                                                                                                                                                                                                                                                                                                                                                  | 100   | 114.9   | 129.1   | 63.3    | 111.0   | 108.6   |
| Services                                                                                                                                                                                                                                                                                                                                                                                                                                                                                                                                                                                                                                                                                                                                                                                                                                                                                                                                                                                                                                                                                                                                                                                                                                                                                                                                                                                                                                                                                                                                                                                                                                                                                                                                                                                                                                                                                                                                                                                                                                                                                                                       | 100   | 110.3   | 104.8   | 72.8    | 115.9   | 107.3   |
| the state of the s |       |         |         |         |         |         |

#### Month-on-Month

Total Merchants February sales were 8.6% higher than in January, with no difference in trading days. Nine of the categories were up. Landscaping (+24.1%) did best, followed by Kitchens & Bathrooms (+13.8%), Decorating (+11.6%) and Tools (+11.0%). Workwear & Safetywear (-9.0%) was weakest.