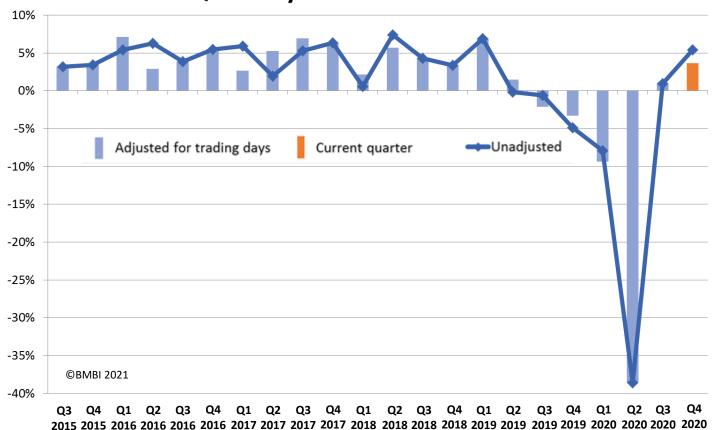

# **Quarterly**: Index

### Adjusted and unadjusted for trading days

### **Total Builders Merchants Index v Total Adjusted for Trading Days Index**

Q4 2020 index