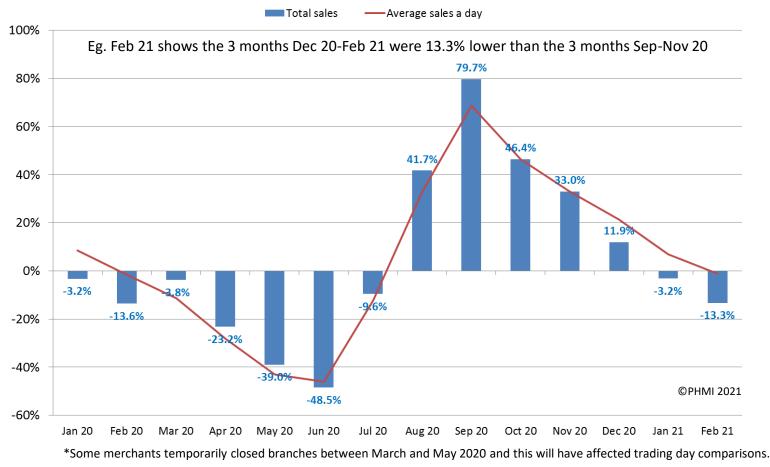

Comparing the same three months (December 2020 to February 2021) with the previous three months (September to November 2020) there was a larger fall of 13.3% (page 51). However there were eight fewer trading days in the most recent period and taking these into account average sales a day were 1.1% lower than in September to November. It's also likely the impact of Lockdown 3 (which affected both January and February 2021) affected inside work more than work outside.

### 3 months Dec 20 to Feb 21 v 3 months Sep 20 to Nov 20