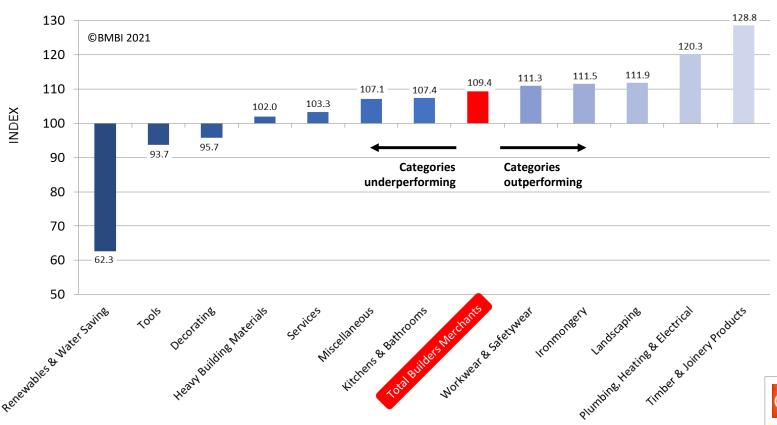

#### Index

February's BMBI index was 109.4. Nine of the categories exceeded 100, led by Timber & Joinery Products (128.8). Next-strongest was Plumbing Heating & Electrical (120.3). Of the main categories, Tools (93.7) was weakest, followed by Decorating (95.7).

# Monthly: Index and Categories

February 2021 index

### February 2021 Index