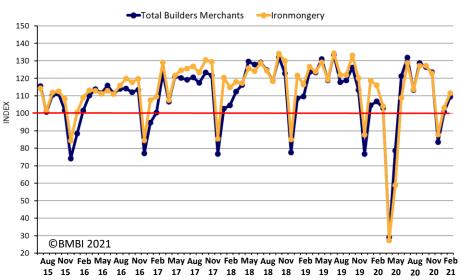

s: v last year

December to February sales indices



#### 3 months Dec 20 to Feb 21 v 3 months Dec 19 to Feb 20





## Latest 3 months: v previous 3 months

December to February sales indices



### 3 months Dec 20 to Feb 21 v 3 months Sep 20 to Nov 20





## Latest 3 months: v previous 3 months

December to February average sales a day indices



### 3 months Dec 20 to Feb 21 v 3 months Sep 20 to Nov 20





# Last 12 months: Year on Year



#### 12 months Mar 20 to Feb 21 v 12 months Mar 19 to Feb 20





February 2021



#### **Timber & Joinery Products**



Indexed on July 2014 – June 2015

#### **Heavy Building Materials**





February 2021







Indexed on July 2014 - June 2015



February 2021



#### Workwear & Safetywear



Indexed on July 2014 - June 2015

#### Ironmongery







February 2021



#### Landscaping



Indexed on July 2014 - June 2015

#### Plumbing, Heating & Electrical





### Monthly: Indices

February 2021



#### **Renewables & Water Saving**



Indexed on July 2014 – June 2015

#### Kitchens & Bathrooms



Indexed on July 2014 – June 2015



### Monthly: Indices

February 2021



#### Miscellaneous Total Builders Merchants Miscellaneous 160 150 140 130 120 90 80 70 60 50 40 30 **©BMBI 2021** Aug Nov Feb May Nov Feb Ma 15 15 16 16 16 16 17 17 17 17 18 18 18 18 19 19 19 19 20 20 20 20 21





Indexed on July 2014 – June 2015



### **Trading Days**



| Monthl |      |      |       |      |     |     |     |     |     |     |     | Quarte Index: |      |    |    | Half Ye | ear | Full Year |  |
|--------|------|------|-------|------|-----|-