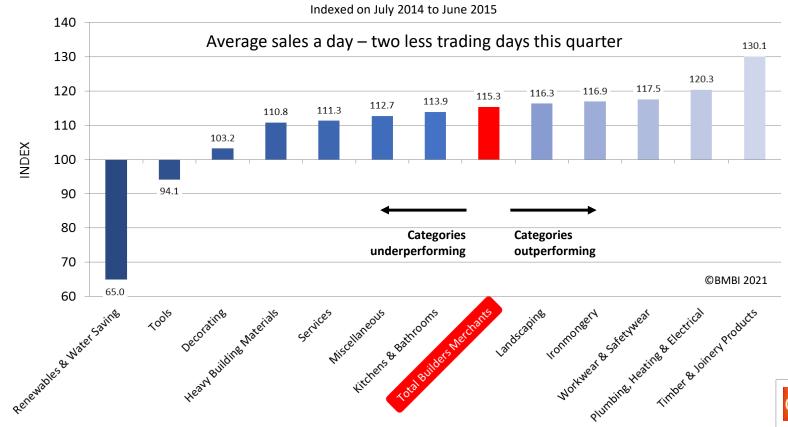

### **Quarter 4 2020**

Q4 2020 average sales a day index

### **Quarter 4 2020**

**Quarterly indices** 

# **Quarterly**: Index

### Adjusted and unadjusted for trading days