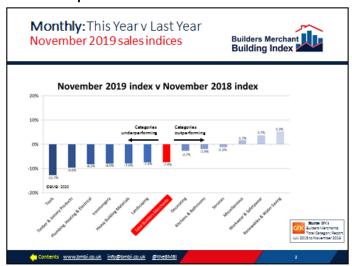

#### Direct comparison of sales indices:

The first of the two charts directly compares revenue in the two periods, regardless of the number of trading days. In the example above from November 2019, Total Builders Merchants sales (the red column) were 7.4% lower.

The charts provide two valid views of the same data. Direct comparison (on the left) show what happened in absolute numbers – average sales a day (on the right) enables trading day differences to be set aside.