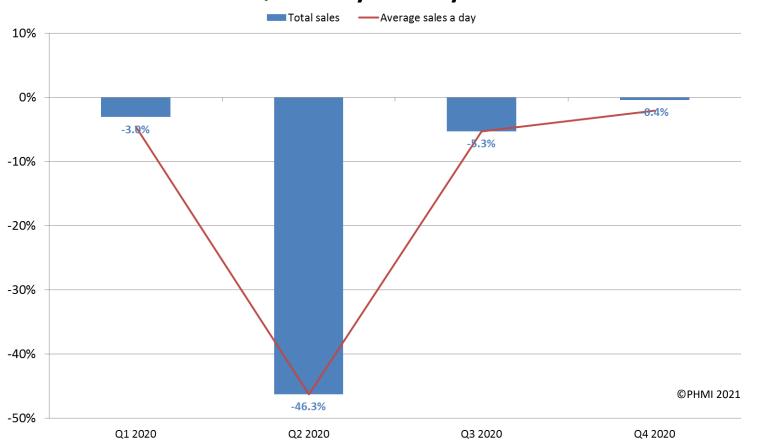

### Rolling 3-months: v previous 3 months

Sales indices, adjusted and unadjusted for trading days\*

#### Rolling 3 months v previous 3 months

Value figures shown for Total sales