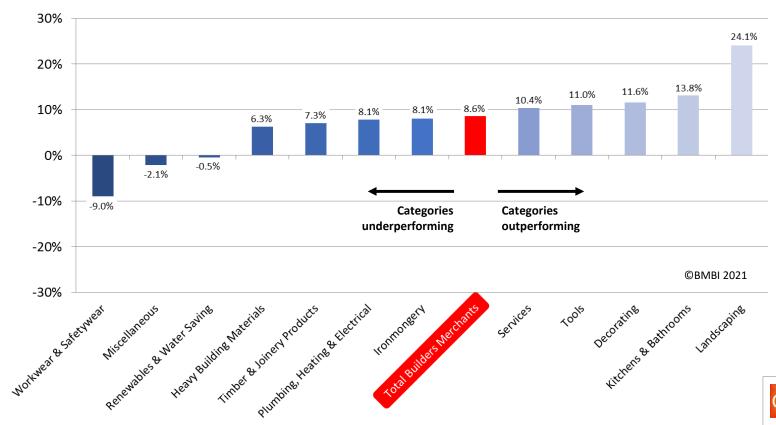

#### Month-on-Month

Total Merchants February sales were 8.6% higher than in January, with no difference in trading days. Nine of the categories were up. Landscaping (+24.1%) did best, followed by Kitchens & Bathrooms (+13.8%), Decorating (+11.6%) and Tools (+11.0%). Workwear & Safetywear (-9.0%) was weakest.