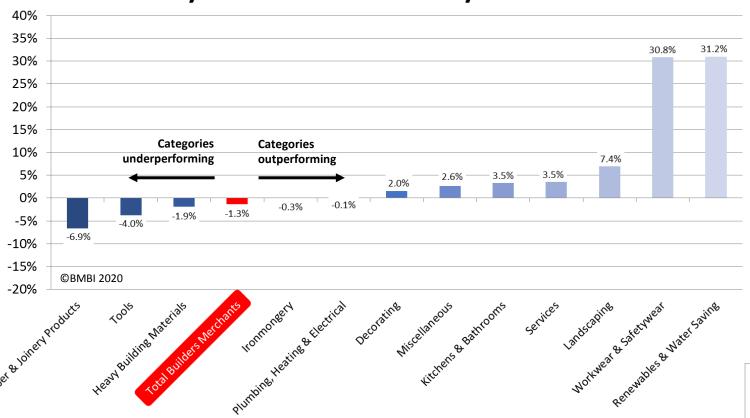

#### Month-on-Month

Compared with January, sales in February were 2.2% higher despite having two less trading days. Eight categories sold more, led by Landscaping (+16.5%) – despite it being the wettest February on record. Kitchens & Bathrooms (+7.8%) and Workwear & Safetywear (+6.8%) also did well. Four categories sold less, including Timber & Joinery Products (-2.2%) and Plumbing Heating & Electrical (-1.5%). Average sales a day (which takes trading day differences into account) were 12.4% higher than in January and all categories increased.