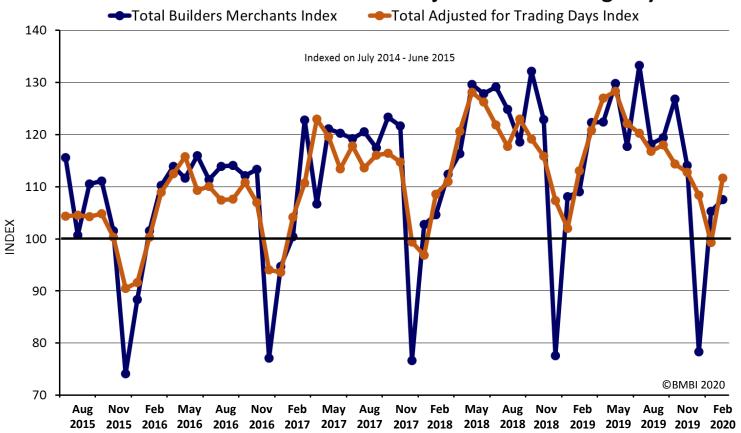

# Monthly: Index

# Adjusted and unadjusted for trading days

## **Total Builders Merchants Index v Total Adjusted for Trading Days Index**

# February 2019\* – February 2020

(Indexed on monthly average, July 2014 - June 2015)

|                                |       | 2019  |       |       |       |       |       |       |       |       |       |      |       |       |
|--------------------------------|-------|-------|-------|-------|-------|-------|-------|-------|-------|-------|-------|------|-------|-------|
| MONTHLY SALES VALUE INDEX      | Index | Feb   | Mar   | Apr   | May   | Jun   | July  | Aug   | Sep   | Oct   | Nov   | Dec  | Jan   | Feb   |
| Total Builders Merchants       | 100   | 109.0 | 122.3 | 122.4 | 129.8 | 117.7 | 133.3 | 118.2 | 119.4 | 126.8 | 114.1 | 78.4 | 105.3 | 107.6 |
| Timber & Joinery Products      | 100   | 112.6 | 124.1 | 123.3 | 128.9 | 119.3 | 131.9 | 118.1 | 120.5 | 128.8 | 115.9 | 77.4 | 107.2 | 104.9 |
| Heavy Building Materials       | 100   | 108.2 | 121.4 | 121.3 | 129.4 | 116.5 | 132.8 | 117.5 | 119.3 | 126.3 | 112.5 | 76.3 | 103.8 | 106.2 |
| Decorating                     | 100   | 103.8 | 115.1 | 110.1 | 115.5 | 108.5 | 124.7 | 113.6 | 112.9 | 122.7 | 113.7 | 81.6 | 104.9 | 105.8 |
| Tools                          | 100   | 100.2 | 109.3 | 100.0 | 104.9 | 97.2  | 107.3 | 97.7  | 100.4 | 113.7 | 103.9 | 70.3 | 94.8  | 96.2  |
| Workwear & Safetywear          | 100   | 97.9  | 102.0 | 95.8  | 100.5 | 99.5  | 109.1 | 97.3  | 111.7 | 135.4 | 135.1 | 83.2 | 119.9 | 128.0 |
| Ironmongery                    | 100   | 116.3 | 126.2 | 123.2 | 128.4 | 118.6 | 134.0 | 121.6 | 121.7 | 132.9 | 119.9 | 88.4 | 118.4 | 115.9 |
| Landscaping                    | 100   | 98.2  | 131.7 | 154.6 | 171.1 | 146.7 | 165.5 | 136.8 | 125.5 | 120.2 | 99.0  | 66.7 | 90.5  | 105.5 |
| Plumbing, Heating & Electrical | 100   | 127.0 | 132.6 | 118.7 | 121.3 | 110.8 | 124.9 | 112.9 | 126.0 | 143.0 | 135.9 | 98.5 | 128.9 | 126.9 |
| Renewables & Water Saving      | 100   | 67.1  | 81.0  | 66.1  | 63.6  | 74.8  | 78.3  | 79.6  | 77.5  | 76.7  | 74.2  | 54.1 | 79.7  | 88.0  |
| Kitchens & Bathrooms           | 100   | 116.0 | 123.5 | 115.9 | 117.3 | 113.6 | 130.2 | 117.4 | 119.5 | 128.7 | 126.7 | 88.3 | 111.4 | 120.1 |
| Miscellaneous                  | 100   | 112.2 | 115.7 | 114.2 | 123.1 | 114.6 | 136.8 | 119.6 | 128.7 | 132.4 | 121.9 | 90.8 | 120.3 | 115.1 |
| Services                       | 100   | 99.8  | 110.0 | 113.6 | 121.8 | 106.5 | 125.6 | 116.0 | 113.2 | 122.7 | 113.1 | 87.2 | 100.1 | 103.2 |

<sup>\*</sup>Click the web link below to see the complete series of indices from July 2015.

Source: GfK's **Builders Merchants Total Category Report** July 2015 to February 2020