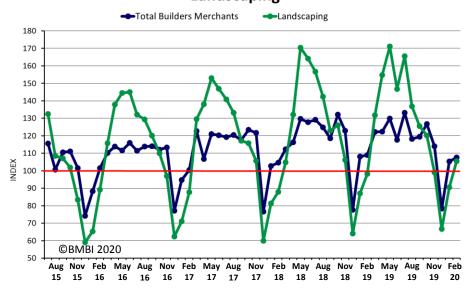

## Landscaping

#### Indexed on July 2014 - June 2015

#### Year-on-Year

Total Builders' Merchant sales in February were down 1.3% compared with February 2019. Three categories were weaker: Timber & Joinery Products (-6.9%); Tools (-4.0%) and Heavy Building Materials (-1.9%). Among the seven categories that sold more this year, Workwear & Safetywear showed strong growth (+30.8%) driven by higher demand for protective equipment (including masks, goggles and gloves). Landscaping sold 7.4% more and Kitchens & Bathrooms grew by 3.5%.

#### Month-on-Month

Compared with January, sales in February were 2.2% higher despite having two less trading days. Eight categories sold more, led by Landscaping (+16.5%) – despite it being the wettest February on record. Kitchens & Bathrooms (+7.8%) and Workwear & Safetywear (+6.8%) also did well. Four categories sold less, including Timber & Joinery Products (-2.2%) and Plumbing Heating & Electrical (-1.5%). Average sales a day (which takes trading day differences into account) were 12.4% higher than in January and all categories increased.

#### Index

February's BMBI index was 107.6. Ten of the twelve categories exceeded 100, led by Workwear & Safetywear (128.0) and seasonal category Plumbing, Heating & Electrical (126.9).

Workwear &
Safetywear showed
strong growth
(+30.8%) driven by
higher demand for
protective
equipment
(including masks,
goggles and gloves).