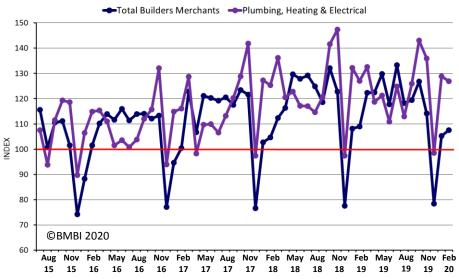

## Plumbing, Heating & Electrical

Indexed on July 2014 – June 2015

#### Indexed on July 2014 - June 2015

#### Month-on-Month

Compared with January, sales in February were 2.2% higher despite having two less trading days. Eight categories sold more, led by Landscaping (+16.5%) – despite it being the wettest February on record. Kitchens & Bathrooms (+7.8%) and Workwear & Safetywear (+6.8%) also did well. Four categories sold less, including Timber & Joinery Products (-2.2%) and Plumbing Heating & Electrical (-1.5%). Average sales a day (which takes trading day differences into account) were 12.4% higher than in January and all categories increased.

#### Index

February's BMBI index was 107.6. Ten of the twelve categories exceeded 100, led by Workwear & Safetywear (128.0) and seasonal category Plumbing, Heating & Electrical (126.9).

Workwear &
Safetywear showed
strong growth
(+30.8%) driven by
higher demand for
protective
equipment
(including masks,
goggles and gloves).