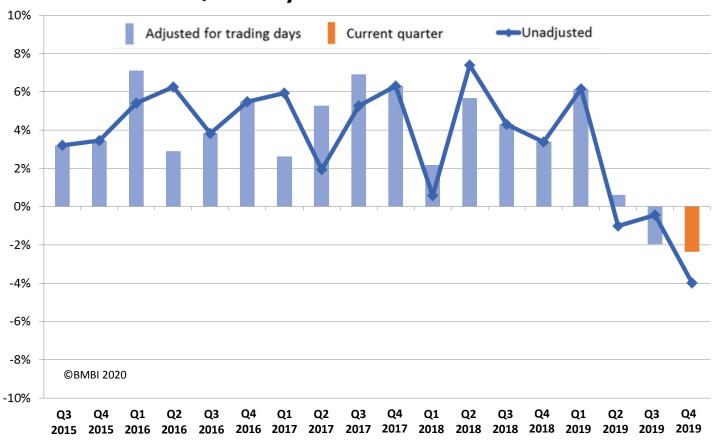

## **Quarterly Indices: Year on Year**

# Last 12 Months: Year on Year

Rolling 12 months sales indices

## 12 months Mar 19 to Feb 20 v 12 months Mar 18 to Feb 19