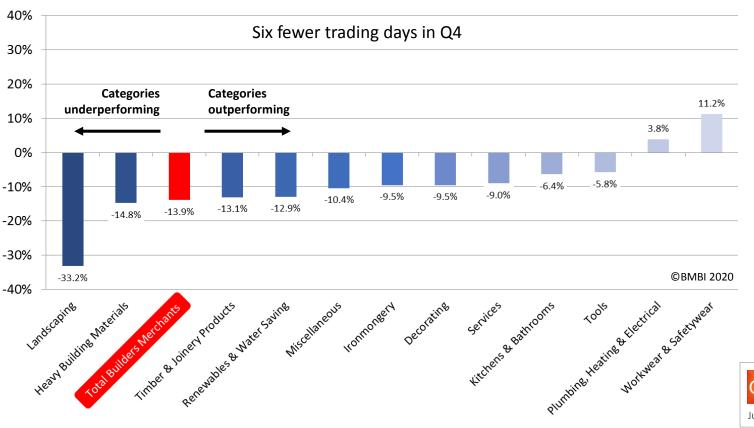

# **Quarterly**: Index

# Adjusted and unadjusted for trading days

## **Total Builders Merchants Index v Total Adjusted for Trading Days Index**

Q4 2019 index

## **Quarter 4 2019**

Q4 2019 average sales a day index

## **Quarter 4 2019**

Indexed on July 2014 - June 2015

**Quarterly indices** 