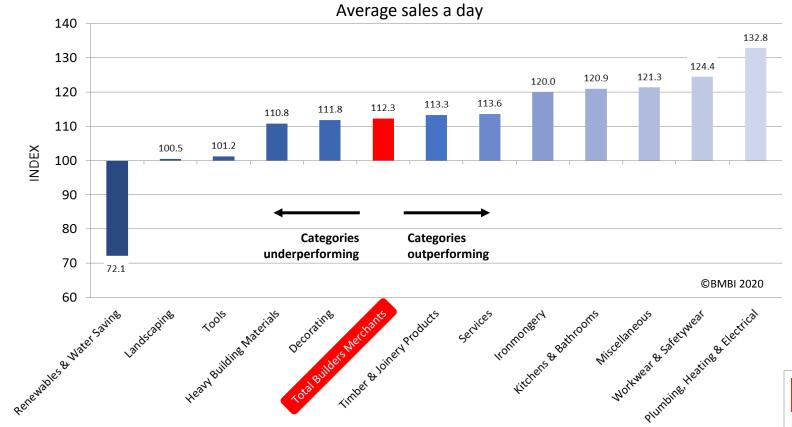

## **Quarter 4 2019**

Q4 2019 average sales a day index

## **Quarter 4 2019**

Indexed on July 2014 - June 2015

**Quarterly indices** 

## February 2020 index v January 2020 index

Quarter 4 2018\* to Quarter 4 2019

(Indexed on July 2014 to June 2015)

| QUARTERLY SALES VALUE INDEX    | Index | Q4 2018 | Q1 2019 | Q2 2019 | Q3 2019 | Q4 2019 |
|--------------------------------|-------|---------|---------|---------|---------|---------|
| Total Builders Merchants       | 100   | 110.9   | 113.1   | 123.3   | 123.6   | 106.4   |
| Timber & Joinery Products      | 100   | 115.1   | 117.4   | 123.8   | 123.5   | 107.4   |
| Heavy Building Materials       | 100   | 110.1   | 112.1   | 122.4   | 123.2   | 105.0   |
| Decorating                     | 100   | 106.9   | 108.0   | 111.4   | 117.1   | 106.0   |
| Tools                          | 100   | 104.9   | 103.5   | 100.7   | 101.8   | 96.0    |
| Workwear & Safetywear          | 100   | 111.5   | 103.9   | 98.6    | 106.0   | 117.9   |
| Ironmongery                    | 100   | 116.4   | 121.3   | 123.4   | 125.8   | 113.8   |
| Landscaping                    | 100   | 98.8    | 105.7   | 157.5   | 142.6   | 95.3    |
| Plumbing, Heating & Electrical | 100   | 128.8   | 130.6   | 117.0   | 121.3   | 125.8   |
| Renewables & Water Saving      | 100   | 64.2    | 72.8    | 68.2    | 78.5    | 68.3    |
| Kitchens & Bathrooms           | 100   | 111.3   | 116.7   | 115.6   | 122.3   | 114.6   |
| Miscellaneous                  | 100   | 110.7   | 117.2   | 117.3   | 128.4   | 115.0   |
| Services                       | 100   | 106.4   | 101.4   | 113.9   | 118.3   | 107.7   |