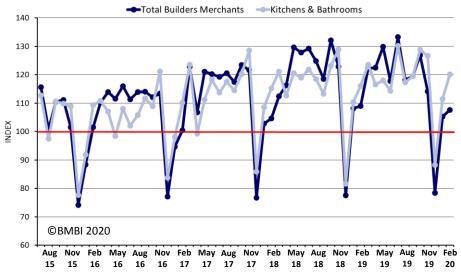

#### Kitchens & Bathrooms

Indexed on July 2014 – June 2015

#### Indexed on July 2014 - June 2015

#### Year-on-Year

Total Builders' Merchant sales in February were down 1.3% compared with February 2019. Three categories were weaker: Timber & Joinery Products (-6.9%); Tools (-4.0%) and Heavy Building Materials (-1.9%). Among the seven categories that sold more this year, Workwear & Safetywear showed strong growth (+30.8%) driven by higher demand for protective equipment (including masks, goggles and gloves). Landscaping sold 7.4% more and Kitchens & Bathrooms grew by 3.5%.

#### Month-on-Month

Compared with January, sales in February were 2.2% higher despite having two less trading days. Eight categories sold more, led by Landscaping (+16.5%) – despite it being the wettest February on record. Kitchens & Bathrooms (+7.8%) and Workwear & Safetywear (+6.8%) also did well. Four categories sold less, including Timber & Joinery Products (-2.2%) and Plumbing Heating & Electrical (-1.5%). Average sales a day (which takes trading day differences into account) were 12.4% higher than in January and all categories increased.