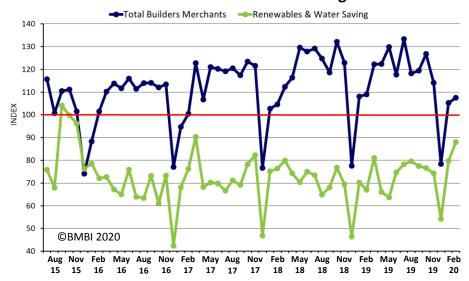

## **Renewables & Water Saving**

Indexed on July 2014 – June 2015

#### Indexed on July 2014 - June 2015