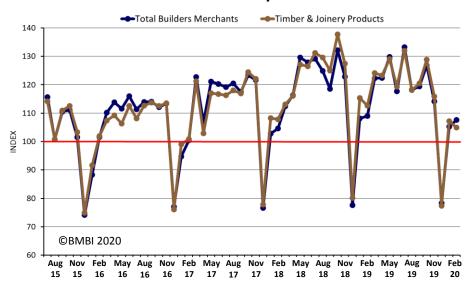

arterly**: This Year v Last Year

Q4 2019 sales indices



## Quarter 4 2019 index v Quarter 4 2018 index





# **Quarterly**: This Year v Last Year

Q4 2019 average sales a day indices



## Quarter 4 2019 index v Quarter 4 2018 index





# **Quarterly**: Quarter on Quarter

Q4 2019 sales indices



## **Quarter 4 2019 v Quarter 3 2019**





# **Quarterly**: Quarter on Quarter

Q4 2019 average sales a day indices



## **Quarter 4 2019 v Quarter 3 2019**





# Last 12 Months: Year on Year

Rolling 12 months sales indices



## 12 months Mar 19 to Feb 20 v 12 months Mar 18 to Feb 19





# Last 12 Months: Year on Year

Rolling 12 months average sales a day indices



## 12 months Mar 19 to Feb 20 v 12 months Mar 18 to Feb 19







## February 2020



## **Timber & Joinery Products**



Indexed on July 2014 – June 2015

## **Heavy Building Materials**



Indexed on July 2014 – June 2015



## February 2020





Tools

Total Builders Merchants

Tools

Tools

Total Builders Merchants

Tools

Tools

Total Builders Merchants

Tools

T

Indexed on July 2014 – June 2015

Indexed on July 2014 – June 2015



## February 2020



## Workwear & Safetywear



Indexed on July 2014 – June 2015

#### **Ironmongery**



Indexed on July 2014 – June 2015



## February 2020



## Landscaping



#### Indexed on July 2014 - June 2015

## Plumbing, Heating & Electrical



Indexed on July 2014 – June 2015



## February 2020



## **Renewables & Water Saving**



Indexed on July 2014 – June 2015

#### Kitchens & Bathrooms



Indexed on July 2014 – June 2015



## February 2020



# Miscellan