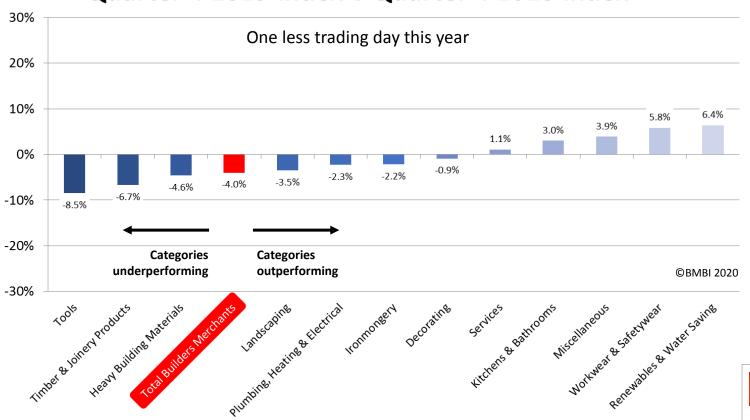

# **Quarterly**: Quarter on Quarter

Q4 2019 sales indices

## **Quarter 4 2019 v Quarter 3 2019**