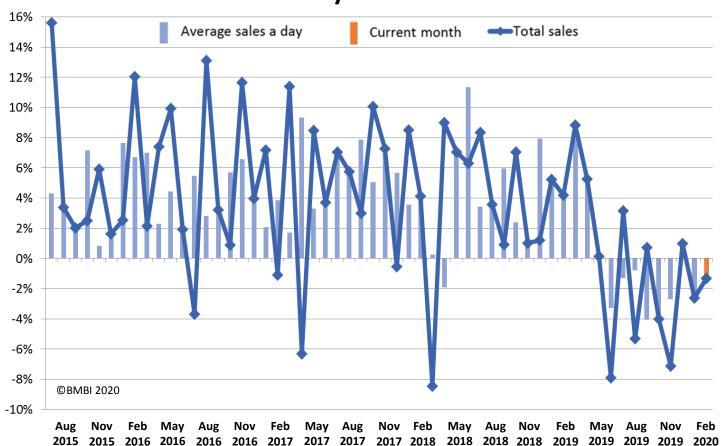

#### Year-on-Year

Total Builders' Merchant sales in February were down 1.3% compared with February 2019. Three categories were weaker: Timber & Joinery Products (-6.9%); Tools (-4.0%) and Heavy Building Materials (-1.9%). Among the seven categories that sold more this year, Workwear & Safetywear showed strong growth (+30.8%) driven by higher demand for protective equipment (including masks, goggles and gloves). Landscaping sold 7.4% more and Kitchens & Bathrooms grew by 3.5%.

#### Month-on-Month

Compared with January, sales in February were 2.2% higher despite having two less trading days. Eight categories sold more, led by Landscaping (+16.5%) – despite it being the wettest February on record. Kitchens & Bathrooms (+7.8%) and Workwear & Safetywear (+6.8%) also did well. Four categories sold less, including Timber & Joinery Products (-2.2%) and Plumbing Heating & Electrical (-1.5%). Average sales a day (which takes trading day differences into account) were 12.4% higher than in January and all categories increased.

#### Other periods

Sales in the three months December 2019 to February 2020 were 1.2% lower than in the same period a year earlier. Nine categories did better, including Workwear & Safetywear (+14.1%) and Landscaping (+5.3%). However Timber & Joinery Products (-6.0%) and Tools (-4.8%) were weaker.

The 12 months March 2019 to February 2020 were down 0.9% on the same period a year earlier, with one less trading day. Average sales a day in the last 12 months were down 0.5%.