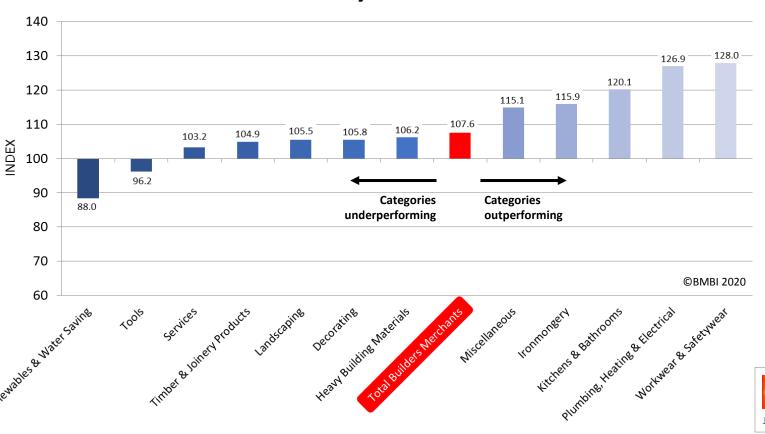

# Monthly: Index and Categories

February 2020 index

## **February 2020 Index**

#### Index

February's BMBI index was 107.6. Ten of the twelve categories exceeded 100, led by Workwear & Safetywear (128.0) and seasonal category Plumbing, Heating & Electrical (126.9).

Workwear &
Safetywear showed
strong growth
(+30.8%) driven by
higher demand for
protective
equipment
(including masks,
goggles and gloves).