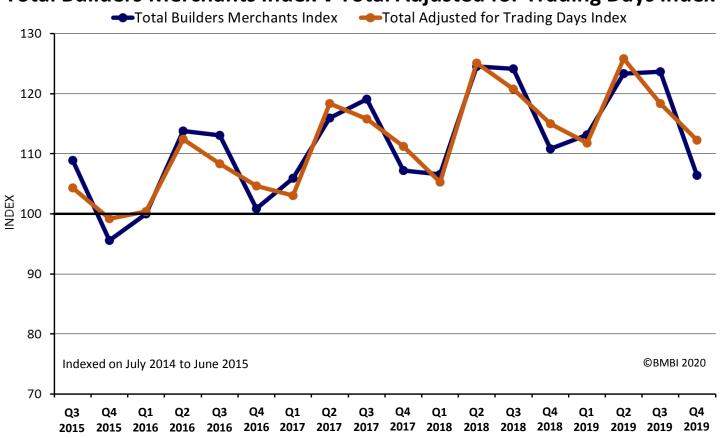

# **Quarterly**: Index

# Adjusted and unadjusted for trading days

## **Total Builders Merchants Index v Total Adjusted for Trading Days Index**

Q4 2019 index