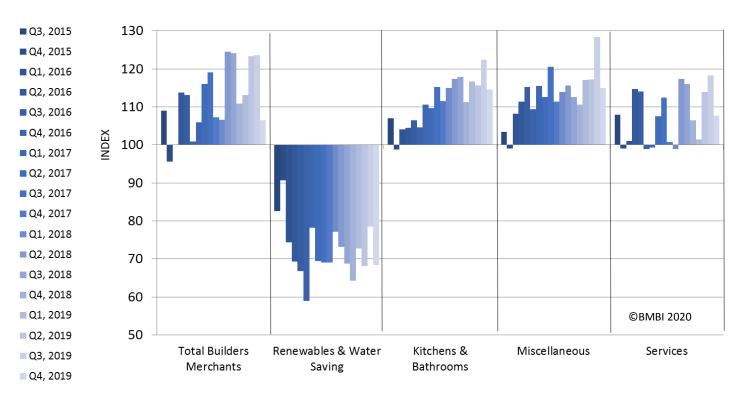

## **Quarterly Indices**

Q3 2015 to Q4 2019

Indexed on July 2014 to June 2015

**Quarterly indices** 

## **Quarterly Indices**

Q3 2015 to Q4 2019

Indexed on July 2014 to June 2015

## **Quarterly indices**

## February 2020 index v January 2020 index

Quarter 4 2018\* to Quarter 4 2019

(Indexed on July 2014 to June 2015)

| QUARTERLY SALES VALUE INDEX    | Index | Q4 2018 | Q1 2019 | Q2 2019 | Q3 2019 | Q4 2019 |
|--------------------------------|-------|---------|---------|---------|---------|---------|
| Total Builders Merchants       | 100   | 110.9   | 113.1   | 123.3   | 123.6   | 106.4   |
| Timber & Joinery Products      | 100   | 115.1   | 117.4   | 123.8   | 123.5   | 107.4   |
| Heavy Building Materials       | 100   | 110.1   | 112.1   | 122.4   | 123.2   | 105.0   |
| Decorating                     | 100   | 106.9   | 108.0   | 111.4   | 117.1   | 106.0   |
| Tools                          | 100   | 104.9   | 103.5   | 100.7   | 101.8   | 96.0    |
| Workwear & Safetywear          | 100   | 111.5   | 103.9   | 98.6    | 106.0   | 117.9   |
| Ironmongery                    | 100   | 116.4   | 121.3   | 123.4   | 125.8   | 113.8   |
| Landscaping                    | 100   | 98.8    | 105.7   | 157.5   | 142.6   | 95.3    |
| Plumbing, Heating & Electrical | 100   | 128.8   | 130.6   | 117.0   | 121.3   | 125.8   |
| Renewables & Water Saving      | 100   | 64.2    | 72.8    | 68.2    | 78.5    | 68.3    |
| Kitchens & Bathrooms           | 100   | 111.3   | 116.7   | 115.6   | 122.3   | 114.6   |
| Miscellaneous                  | 100   | 110.7   | 117.2   | 117.3   | 128.4   | 115.0   |
| Services                       | 100   | 106.4   | 101.4   | 113.9   | 118.3   | 107.7   |