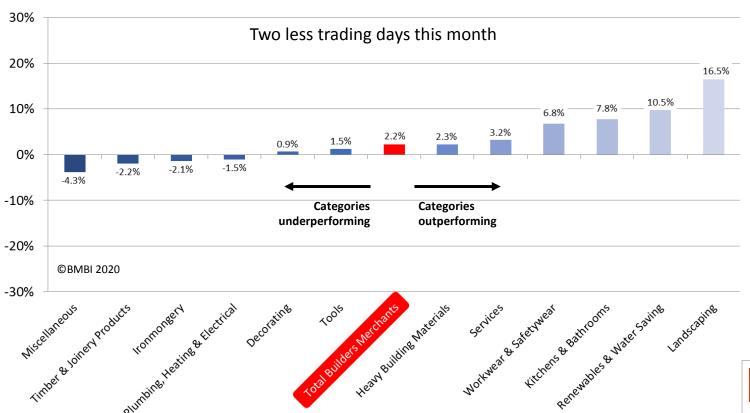

#### Month-on-Month

Compared with January, sales in February were 2.2% higher despite having two less trading days. Eight categories sold more, led by Landscaping (+16.5%) – despite it being the wettest February on record. Kitchens & Bathrooms (+7.8%) and Workwear & Safetywear (+6.8%) also did well. Four categories sold less, including Timber & Joinery Products (-2.2%) and Plumbing Heating & Electrical (-1.5%). Average sales a day (which takes trading day differences into account) were 12.4% higher than in January and all categories increased.