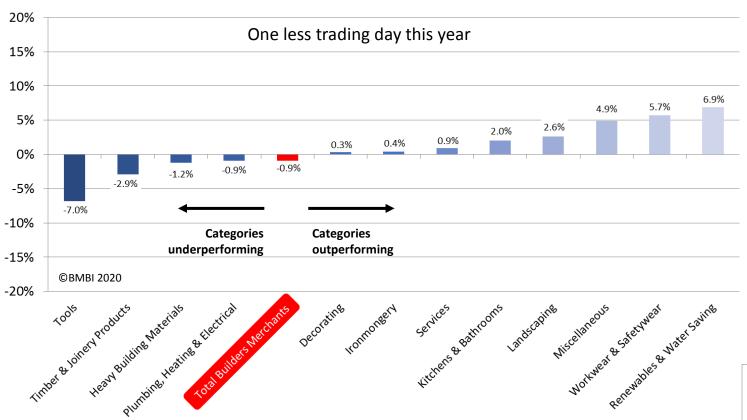

The 12 months March 2019 to February 2020 were down 0.9% on the same period a year earlier, with one less trading day. Average sales a day in the last 12 months were down 0.5%.

#### Index

February's BMBI index was 107.6. Ten of the twelve categories exceeded 100, led by Workwear & Safetywear (128.0) and seasonal category Plumbing, Heating & Electrical (126.9).

Workwear &
Safetywear showed
strong growth
(+30.8%) driven by
higher demand for
protective
equipment
(including masks,
goggles and gloves).