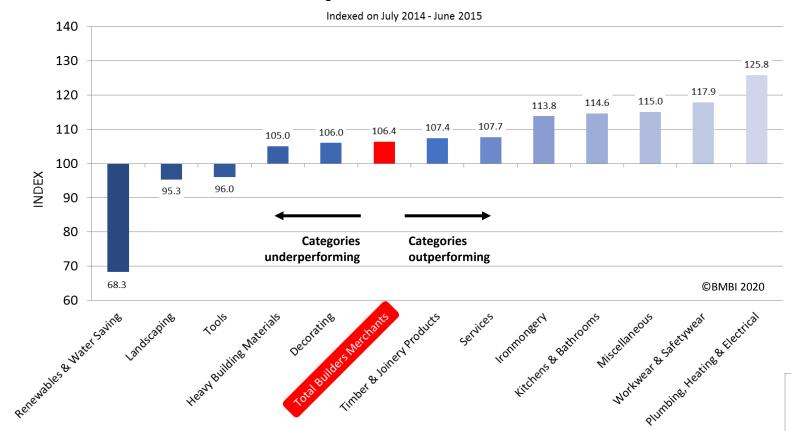

## **Quarter 4 2019**

Q4 2019 average sales a day index

## **Quarter 4 2019**

Indexed on July 2014 - June 2015

**Quarterly indices** 

## February 2020 index v January 2020 index

Quarter 4 2018\* to Quarter 4 2019

(Indexed on July 2014 to June 2015)

| QUARTERLY SALES VALUE INDEX    | Index | Q4 2018 | Q1 2019 | Q2 2019 | Q3 2019 | Q4 2019 |
|--------------------------------|-------|---------|---------|---------|---------|---------|
| Total Builders Merchants       | 100   | 110.9   | 113.1   | 123.3   | 123.6   | 106.4   |
| Timber & Joinery Products      | 100   | 115.1   | 117.4   | 123.8   | 123.5   | 107.4   |
| Heavy Building Materials       | 100   | 110.1   | 112.1   | 122.4   | 123.2   | 105.0   |
| Decorating                     | 100   | 106.9   | 108.0   | 111.4   | 117.1   | 106.0   |
| Tools                          | 100   | 104.9   | 103.5   | 100.7   | 101.8   | 96.0    |
| Workwear & Safetywear          | 100   | 111.5   | 103.9   | 98.6    | 106.0   | 117.9   |
| Ironmongery                    | 100   | 116.4   | 121.3   | 123.4   | 125.8   | 113.8   |
| Landscaping                    | 100   | 98.8    | 105.7   | 157.5   | 142.6   | 95.3    |
| Plumbing, Heating & Electrical | 100   | 128.8   | 130.6   | 117.0   | 121.3   | 125.8   |
| Renewables & Water Saving      | 100   | 64.2    | 72.8    | 68.2    | 78.5    | 68.3    |
| Kitchens & Bathrooms           | 100   | 111.3   | 116.7   | 115.6   | 122.3   | 114.6   |
| Miscellaneous                  | 100   | 110.7   | 117.2   | 117.3   | 128.4   | 115.0   |
| Services                       | 100   | 106.4   | 101.4   | 113.9   | 118.3   | 107.7   |