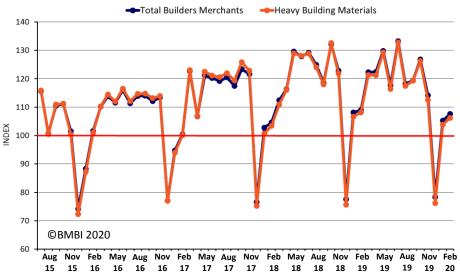

4 2019 index v Quarter 4 2018 index





# **Quarterly**: This Year v Last Year

Q4 2019 average sales a day indices



## Quarter 4 2019 index v Quarter 4 2018 index





# **Quarterly**: Quarter on Quarter

Q4 2019 sales indices



## **Quarter 4 2019 v Quarter 3 2019**





# **Quarterly**: Quarter on Quarter

Q4 2019 average sales a day indices



## **Quarter 4 2019 v Quarter 3 2019**





# Last 12 Months: Year on Year

Rolling 12 months sales indices



## 12 months Mar 19 to Feb 20 v 12 months Mar 18 to Feb 19





# Last 12 Months: Year on Year

Rolling 12 months average sales a day indices



## 12 months Mar 19 to Feb 20 v 12 months Mar 18 to Feb 19







## February 2020



## **Timber & Joinery Products**



Indexed on July 2014 – June 2015

## **Heavy Building Materials**



Indexed on July 2014 – June 2015



## February 2020





Tools

Total Builders Merchants

Tools

Tools

Total Builders Merchants

Tools

Tools

Total Builders Merchants

Tools

T

Indexed on July 2014 – June 2015

Indexed on July 2014 – June 2015



## February 2020



## Workwear & Safetywear



Indexed on July 2014 – June 2015

#### **Ironmongery**



Indexed on July 2014 – June 2015



## February 2020



## Landscaping



#### Indexed on July 2014 - June 2015

## Plumbing, Heating & Electrical



Indexed on July 2014 – June 2015



## February 2020



## **Renewables & Water Saving**



Indexed on July 2014 – June 2015

#### Kitchens & Bathrooms



Indexed on July 2014 – June 2015



## February 2020



# Miscellaneous Total Builders Merchants Miscellaneous Miscellaneo

Indexed on J