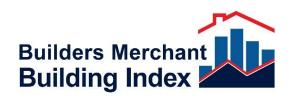

#### Year-on-Year

Total Builders' Merchant sales in February were down 1.3% compared with February 2019. Three categories were weaker: Timber & Joinery Products (-6.9%); Tools (-4.0%) and Heavy Building Materials (-1.9%). Among the seven categories that sold more this year, Workwear & Safetywear showed strong growth (+30.8%) driven by higher demand for protective equipment (including masks, goggles and gloves). Landscaping sold 7.4% more and Kitchens & Bathrooms grew by 3.5%.

#### Index

February's BMBI index was 107.6. Ten of the twelve categories exceeded 100, led by Workwear & Safetywear (128.0) and seasonal category Plumbing, Heating & Electrical (126.9).

Workwear &
Safetywear showed
strong growth
(+30.8%) driven by
higher demand for
protective
equipment
(including masks,
goggles and gloves).