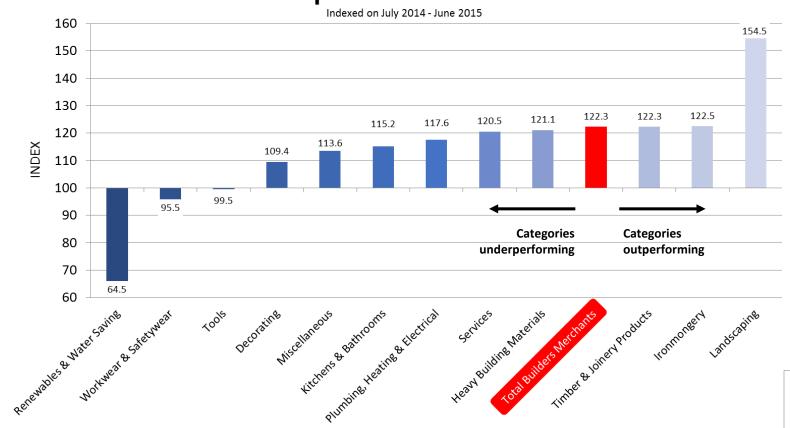

# Monthly: Index and Categories April 2019 index

#### **April 2019 Index**

#### Index

April's BMBI index was 122.3, with Landscaping the highest category at 154.5, but most other sectors, with the exception of ironmongery, were below the Total Builders Merchants index. The average sales a day index for April was 126.9.