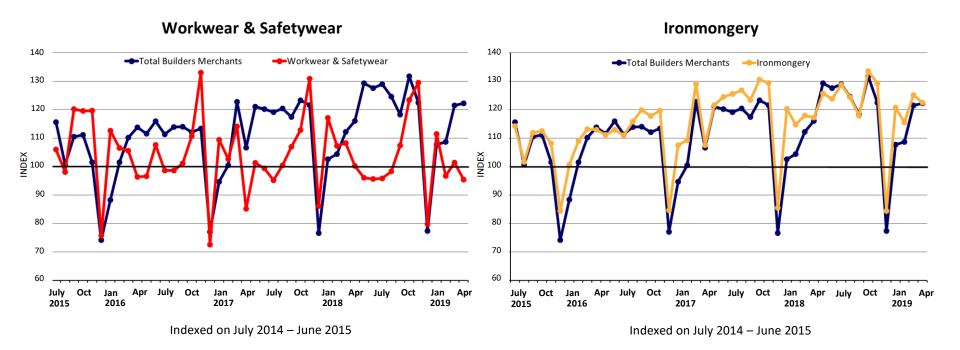

#### Index

April's BMBI index was 122.3, with Landscaping the highest category at 154.5, but most other sectors, with the exception of ironmongery, were below the Total Builders Merchants index. The average sales a day index for April was 126.9.

#### Workwear And Safetywear

Clothing

Safety Equipment

#### Ironmongery

Fixings And Fastenings

Security

Other Ironmongery