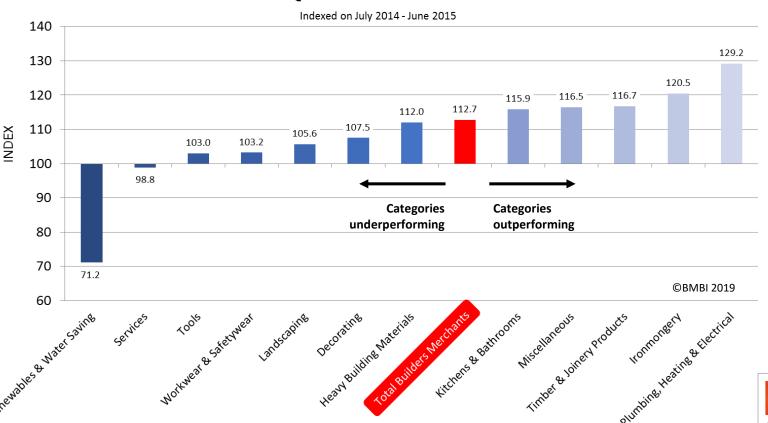

| 100   | 98.9    | 117.3   | 116.1   | 106.4   | 98.8    |
| to the second se |       |         |         |         |         |         |

<sup>\*</sup>Click the web link below to see the complete series of quarterly indices from Q2, 2015.



# Quarterly: Index Adjusted and unadjusted for trading days



#### **Total Builders Merchants Index v Total Adjusted for Trading Days Index**





# Quarterly: Index and Categories Q1 2019 index



#### **Quarter 1 2019**





# Quarterly: Index and Categories

**Quarterly indices** 



#### **Quarterly Indices**

Indexed on July 2014 to June 2015

Chart shows quarterly indices, by category, from Q3 2015 (darkest blue) to Q1 2019 (lightest blue)





# Quarterly: Sales Indices Adjusted and unadjusted for trading days



#### **Quarterly Indices: Year on Year**





# Quarterly: This Year v Last Year Q1 2019 sales indices



#### Quarter 1 2019 index v Quarter 1 2018 index





# **Quarterly**: Quarter on Quarter Q1 2019 sales indices



#### Quarter 1 2019 index v Quarter 4 2018 index





# **Quarterly**: Quarter on Quarter **Average sales a day indices**



#### Quarter 1 2019 Index v Quarter 4 2018





### Last 12 Months: Year on Year



#### 12 months May 18 to Apr 19 v 12 months May 17 to Apr 18





#