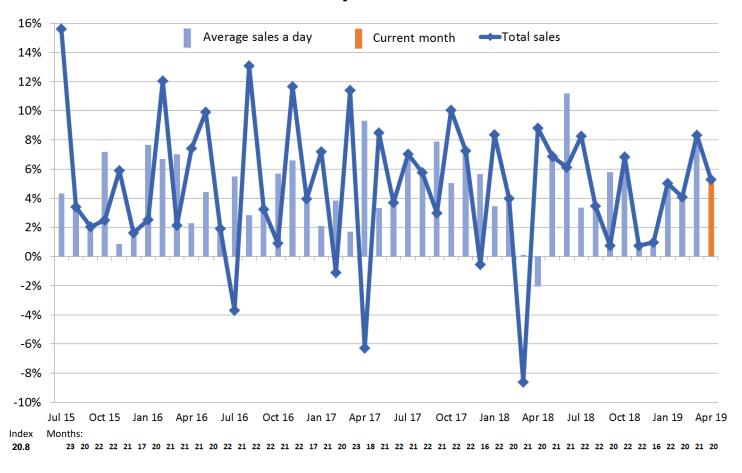

# Monthly: Index Adjusted and unadjusted for trading days

#### **Total Builders Merchants Index v Total Adjusted for Trading Days Index**

#### Month on month

Total Builders Merchants sales were up 0.6% compared with the previous month, though all categories except Landscaping and Services saw sales decrease in April. However, the adjusted April 2019 figures, which take into account the trading day difference, show that total sales increased 5.6% over March.