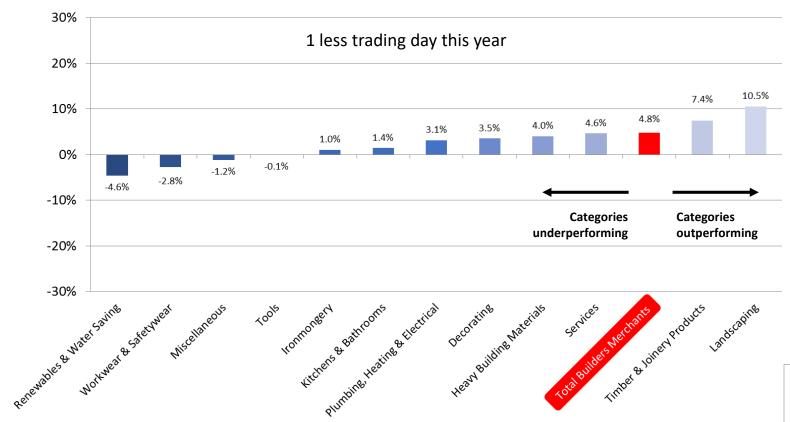

### Last 12 Months: Year on Year

#### 12 months May 18 to Apr 19 v 12 months May 17 to Apr 18