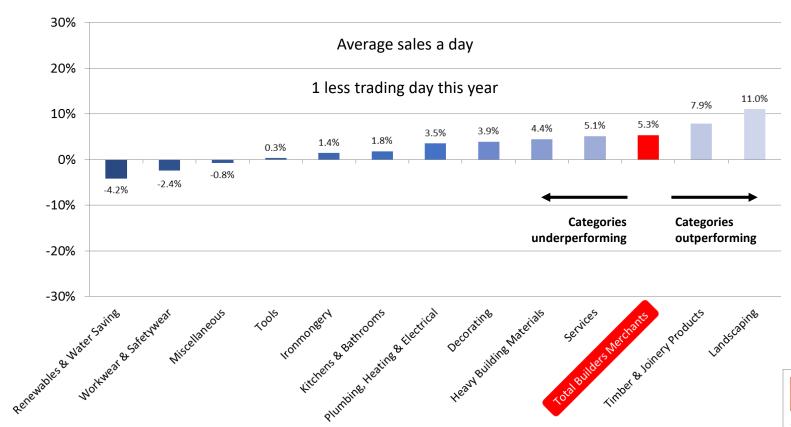

### 12 Months: Year on Year

### Average sales a day indices

### 12 months May 18 to Apr 19 v 12 months May 17 to Apr 18