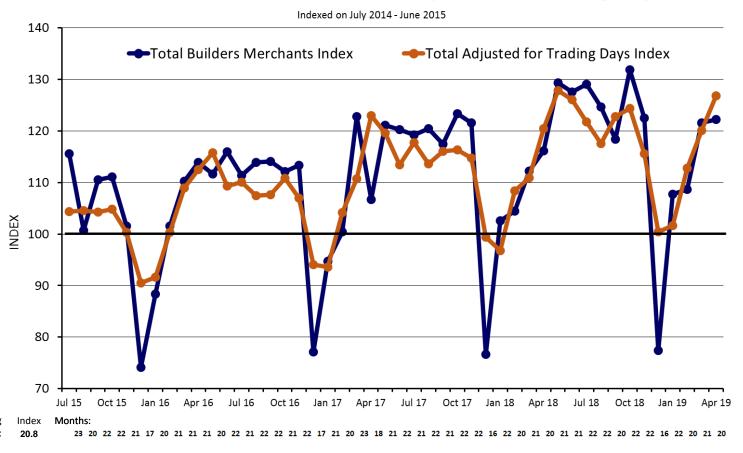

# Monthly: Index Adjusted and unadjusted for trading days

#### **Total Builders Merchants Index v Total Adjusted for Trading Days Index**

#### Month on month

Total Builders Merchants sales were up 0.6% compared with the previous month, though all categories except Landscaping and Services saw sales decrease in April. However, the adjusted April 2019 figures, which take into account the trading day difference, show that total sales increased 5.6% over March.