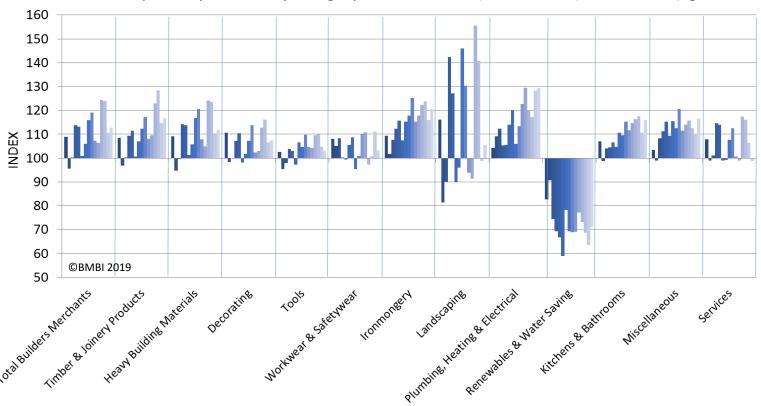

# Quarterly: Index and Categories

**Quarterly indices** 

#### **Quarterly Indices**

Indexed on July 2014 to June 2015

Chart shows quarterly indices, by category, from Q3 2015 (darkest blue) to Q1 2019 (lightest blue)