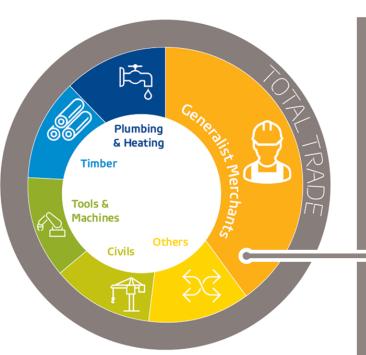

### Generalist Builders Merchant Panel (GBM's)

#### The Multiple Generalist Builders Merchants Channel

#### **Generalist Builders Merchants**

Builder Merchants handle an extended range of building materials and components (e.g. doors, windows, interior furnishing materials, insulation materials, tiles, cement, mortar, adhesives, sealants, nails, hardware products, pipes, ironware, paint) and generate their turnover with professional end users.

Multiple merchants are those defined as having more than 3 outlets or a turnover of greater than £3m p.a.