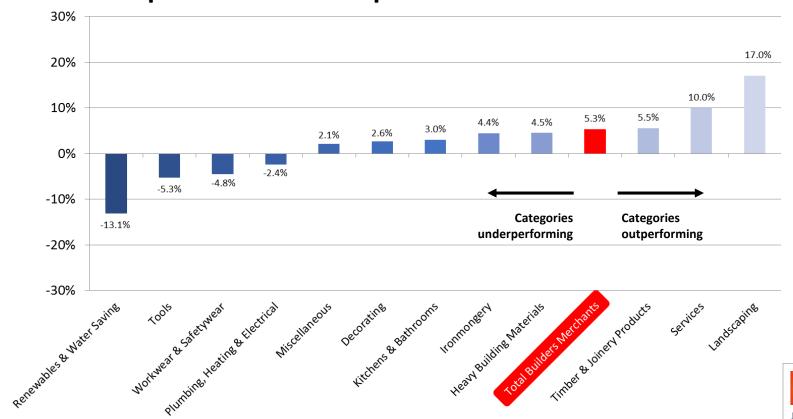

# Monthly: This Year v Last Year April 2019 sales indices

#### April 2019 index v April 2018 index

#### Year on year

Total Builders Merchants value sales in April 2019 were up 5.3% compared with the same period in 2018. Having seen strong growth in both February and March, sales in the seasonable Landscaping category continued to improve in April and were up 17% compared to last year, as the weather stayed drier than usual. Timber & Joinery Products and Heavy Building Materials performed well, with sales growth of 5.5% and 4.5% respectively.

Total merchant sales in April were 5.3% higher than in April 2018, with Landscaping the strongest sector with growth of 17%.