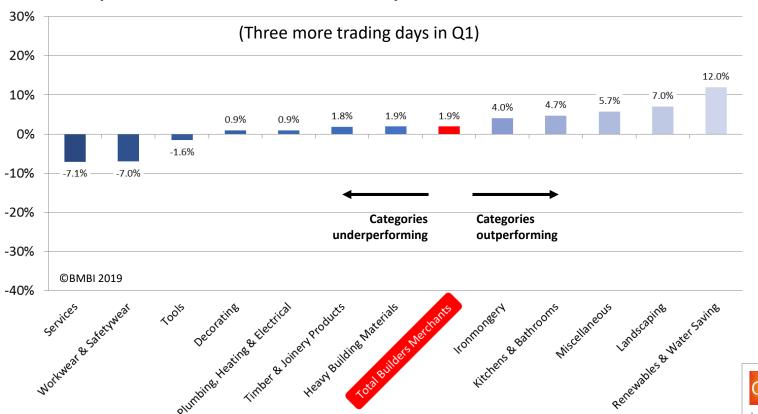

# **Quarterly**: Quarter on Quarter Q1 2019 sales indices

#### Quarter 1 2019 index v Quarter 4 2018 index