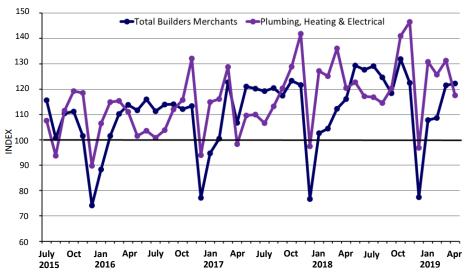

Sectors that performed well on a month-by-month adjusted basis included Landscaping (up 23.3%), Heavy Building Materials (up 4.9%) and Timber & Joinery products (up 4.2%), while Plumbing, Heating & Electrical (down 5.9%), Tools (down 4%) and Kitchens & Bathrooms (down 1.5%) were less strong.

#### Plumbing Heating & Electrical

Plumbing Equipment

Boilers Tanks & Accessories

Heating Equipment/Water Heaters/Temperature

Control/Air Treatment

Radiators And Accessories

Electrical Equipment

Lighting And Light Bulbs