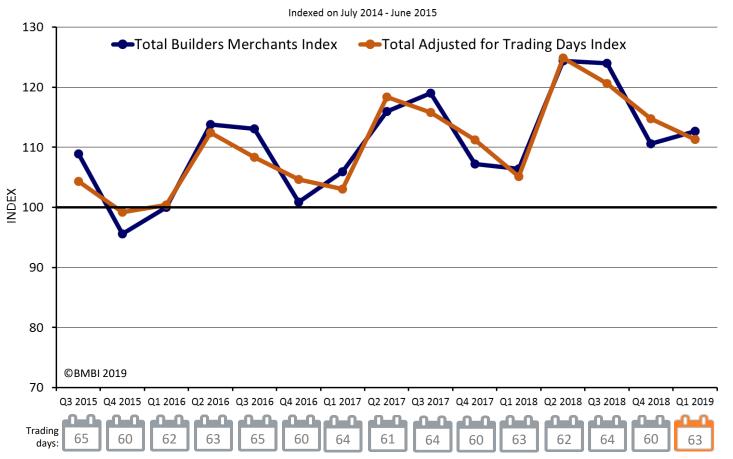

# Monthly: Index Adjusted and unadjusted for trading days

#### **Total Builders Merchants Index v Total Adjusted for Trading Days Index**