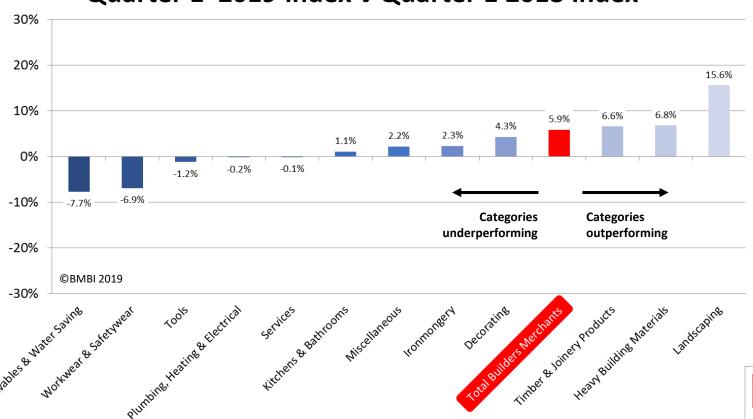

# Quarterly: This Year v Last Year Q1 2019 sales indices

#### Quarter 1 2019 index v Quarter 1 2018 index