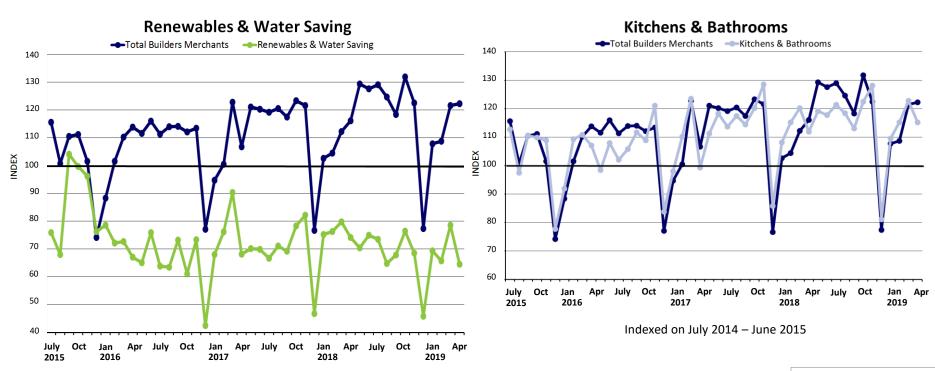

#### Renewables And Water Management

Water Saving

Renewables & Ventilation

#### Kitchens & Bathrooms

Bathroom (Including Showering)

Fitted Kitchens

Major Appliances