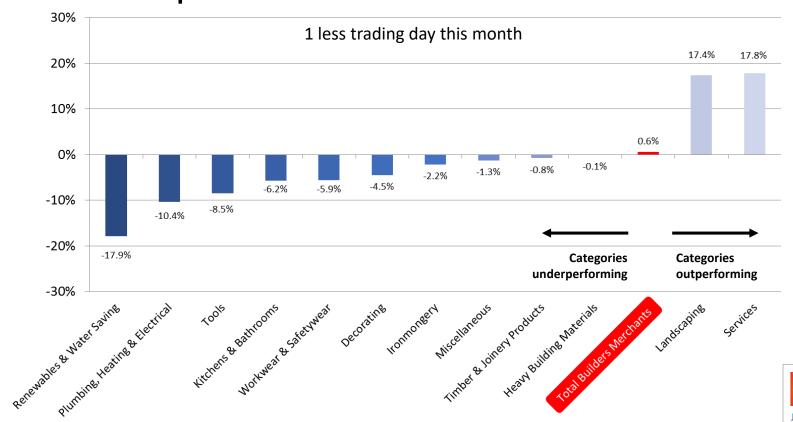

# Monthly: This Month v Last Month

April 2019 sales indices

#### April 2019 index v March 2019 index

#### Month on month

Total Builders Merchants sales were up 0.6% compared with the previous month, though all categories except Landscaping and Services saw sales decrease in April. However, the adjusted April 2019 figures, which take into account the trading day difference, show that total sales increased 5.6% over March.

Sectors that performed well on a month-by-month adjusted basis included Landscaping (up 23.3%), Heavy Building Materials (up 4.9%) and Timber & Joinery products (up 4.2%), while Plumbing, Heating & Electrical (down 5.9%), Tools (down 4%) and Kitchens & Bathrooms (down 1.5%) were less strong.