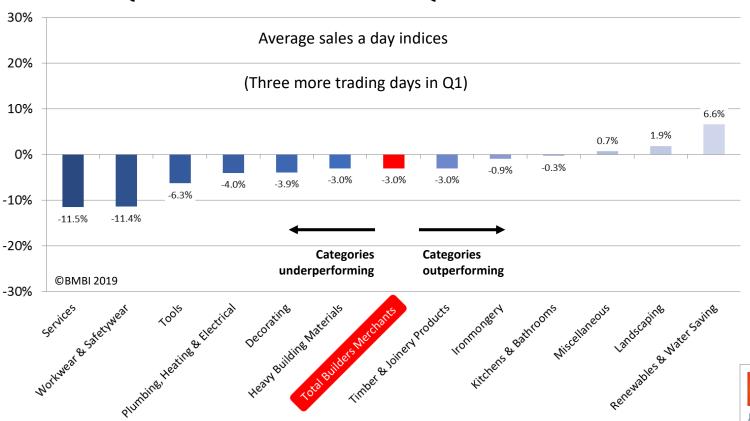

# **Quarterly**: Quarter on Quarter **Average sales a day indices**

#### Quarter 1 2019 Index v Quarter 4 2018