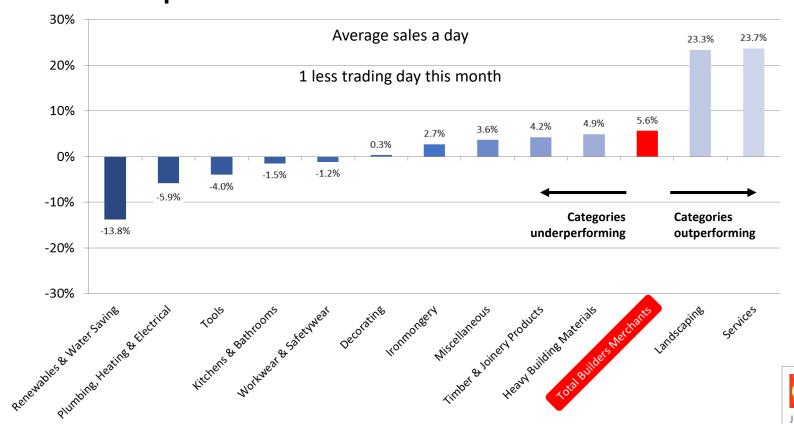

#### Month on month

Total Builders Merchants sales were up 0.6% compared with the previous month, though all categories except Landscaping and Services saw sales decrease in April. However, the adjusted April 2019 figures, which take into account the trading day difference, show that total sales increased 5.6% over March.

Sectors that performed well on a month-by-month adjusted basis included Landscaping (up 23.3%), Heavy Building Materials (up 4.9%) and Timber & Joinery products (up 4.2%), while Plumbing, Heating & Electrical (down 5.9%), Tools (down 4%) and Kitchens & Bathrooms (down 1.5%) were less strong.