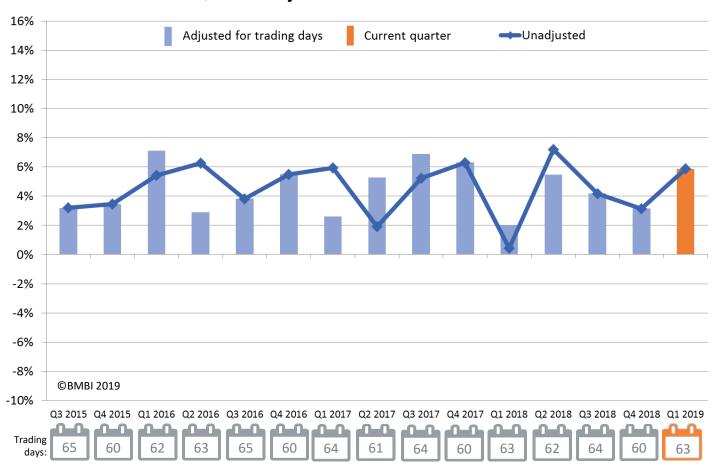

# Quarterly: Index Adjusted and unadjusted for trading days

#### **Total Builders Merchants Index v Total Adjusted for Trading Days Index**