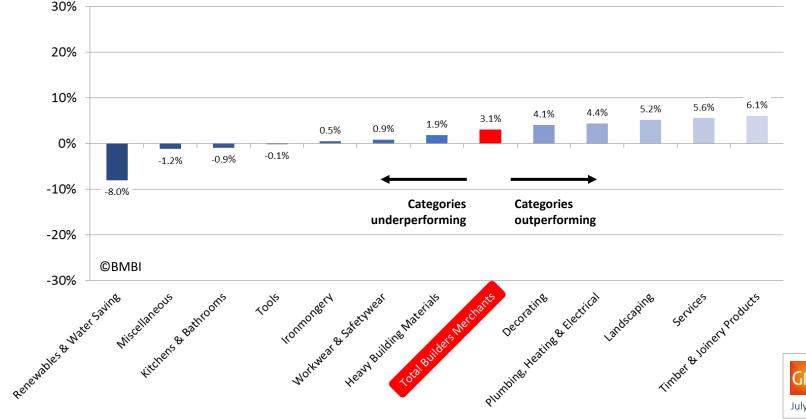

# Monthly: This Month v Last Month January 2019 sales indices

### January 2019 index v December 2018 index

GFK Source: GfK's Builders Merchants Total Category Report July 2015 to January 2019