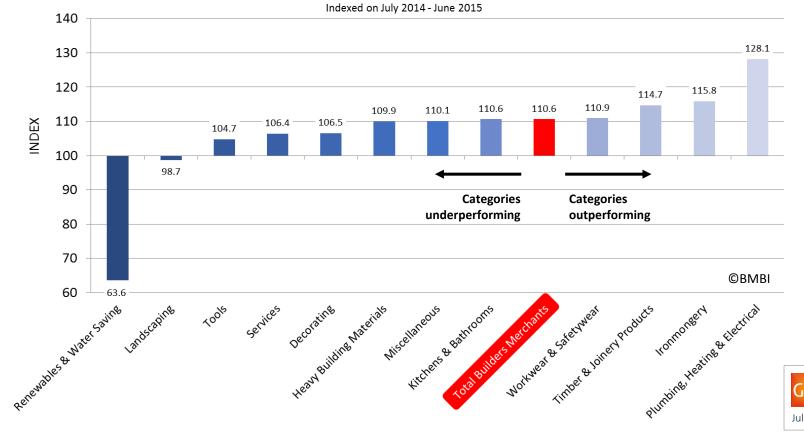

# Quarterly: Index and Categories Q4 2018 index

**Quarter 4 2018** 

GFK Source: GfK's Builders Merchants Total Category Report July 2015 to December 2018

## Quarterly: Index and Categories Quarter 4 2017\* to Quarter 4 2018

| QUARTERLY SALES VALUE INDEX    | Index | Q4 2017 | Q1 2018 | Q2 2018 | Q3 2018 | Q4 2018 |
|--------------------------------|-------|---------|---------|---------|---------|---------|
| Total Builders Merchants       | 100   | 107.2   | 106.4   | 124.4   | 124.0   | 110.6   |
| Timber & Joinery Products      | 100   | 108.1   | 109.5   | 122.9   | 128.3   | 114.7   |
| Heavy Building Materials       | 100   | 107.9   | 104.9   | 124.2   | 123.5   | 109.9   |
| Decorating                     | 100   | 102.3   | 103.0   | 112.8   | 116.2   | 106.5   |
| Tools                          | 100   | 104.7   | 104.2   | 109.6   | 110.1   | 104.7   |
| Workwear & Safetywear          | 100   | 110.0   | 110.9   | 97.3    | 100.6   | 110.9   |
| Ironmongery                    | 100   | 115.2   | 117.8   | 122.3   | 123.7   | 115.8   |
| Landscaping                    | 100   | 93.8    | 91.4    | 155.5   | 140.6   | 98.7    |
| Plumbing, Heating & Electrical | 100   | 122.7   | 129.5   | 120.1   | 117.2   | 128.1   |
| Renewables & Water Saving      | 100   | 69.1    | 77.1    | 73.2    | 68.7    | 63.6    |
| Kitchens & Bathrooms           | 100   | 111.6   | 114.6   | 116.3   | 117.6   | 110.6   |
| Miscellaneous                  | 100   | 111.4   | 113.9   | 115.7   | 112.4   | 110.1   |
| Services                       | 100   | 100.7   | 98.9    | 117.3   | 116.1   | 106.4   |