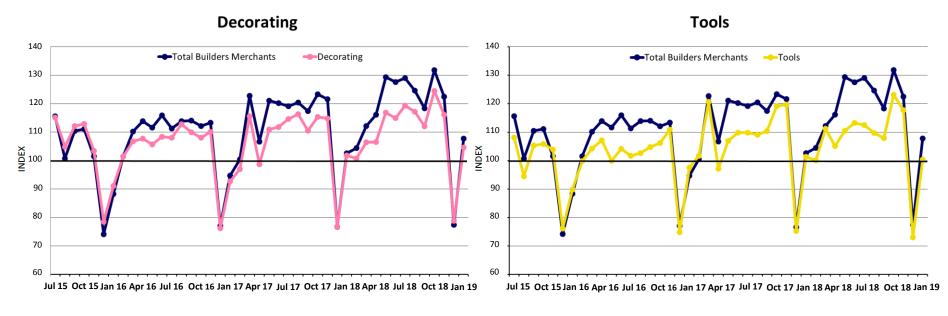

# Monthly: Index and Categories January 2018\* – January 2019

(Indexed on monthly average, July 2014 – June 2015)

|                                |       | 2018  |       |       |       |               |       |       |       |       |       |       |      | 2019  |
|--------------------------------|-------|-------|-------|-------|-------|---------------|-------|-------|-------|-------|-------|-------|------|-------|
| MONTHLY SALES VALUE INDEX      | Index | Jan   | Feb   | Mar   | Apr   | May           | June  | July  | Aug   | Sep   | Oct   | Nov   | Dec  | Jan   |
| Total Builders Merchants       | 100   | 102.6 | 104.5 | 112.2 | 116.1 | 129.4         | 127.6 | 129.1 | 124.7 | 118.4 | 131.8 | 122.5 | 77.4 | 107.8 |
| Timber & Joinery Products      | 100   | 108.0 | 107.6 | 112.9 | 115.9 | 126.7         | 126.2 | 131.1 | 129.3 | 124.7 | 137.2 | 126.8 | 79.9 | 114.7 |
| Heavy Building Materials       | 100   | 100.5 | 103.3 | 110.8 | 115.9 | 128.7         | 128.0 | 128.8 | 123.9 | 117.8 | 132.4 | 121.8 | 75.6 | 106.6 |
| Decorating                     | 100   | 101.9 | 100.8 | 106.5 | 106.6 | 117.0         | 114.9 | 119.4 | 117.2 | 112.0 | 124.6 | 116.1 | 78.8 | 104.6 |
| Tools                          | 100   | 101.3 | 100.0 | 111.2 | 105.1 | 110.5         | 113.3 | 112.5 | 109.7 | 108.0 | 123.2 | 117.8 | 73.0 | 100.3 |
| Workwear & Safetywear          | 100   | 117.2 | 107.3 | 108.3 | 100.2 | 96.0          | 95.7  | 95.9  | 98.3  | 107.5 | 123.5 | 129.5 | 79.9 | 111.5 |
| Ironmongery                    | 100   | 120.4 | 114.8 | 118.0 | 117.3 | 125.7         | 123.9 | 128.8 | 124.4 | 117.9 | 133.6 | 129.3 | 84.5 | 120.8 |
| Landscaping                    | 100   | 81.3  | 88.0  | 104.8 | 132.1 | 170.4         | 164.1 | 156.6 | 142.4 | 122.8 | 126.0 | 106.1 | 64.0 | 87.1  |
| Plumbing, Heating & Electrical | 100   | 127.2 | 125.2 | 136.1 | 120.4 | 122.7         | 117.1 | 116.8 | 114.5 | 120.4 | 141.1 | 146.5 | 96.9 | 130.8 |
| Renewables & Water Saving      | 100   | 75.2  | 76.3  | 79.8  | 74.2  | 70.4          | 75.0  | 73.5  | 64.8  | 67.8  | 76.4  | 68.5  | 45.8 | 69.3  |
| Kitchens & Bathrooms           | 100   | 108.2 | 115.2 | 120.3 | 111.9 | 119. <b>2</b> | 117.8 | 121.4 | 118.4 | 113.0 | 122.5 | 128.2 | 81.2 | 109.5 |
| Miscellaneous                  | 100   | 114.4 | 113.2 | 114.2 | 111.3 | 120.5         | 115.3 | 116.8 | 113.9 | 106.6 | 126.3 | 119.1 | 85.1 | 122.7 |
| Services                       | 100   | 93.1  | 96.4  | 107.3 | 109.6 | 125.4         | 116.9 | 121.1 | 120.1 | 106.9 | 125.1 | 114.2 | 79.9 | 94.5  |