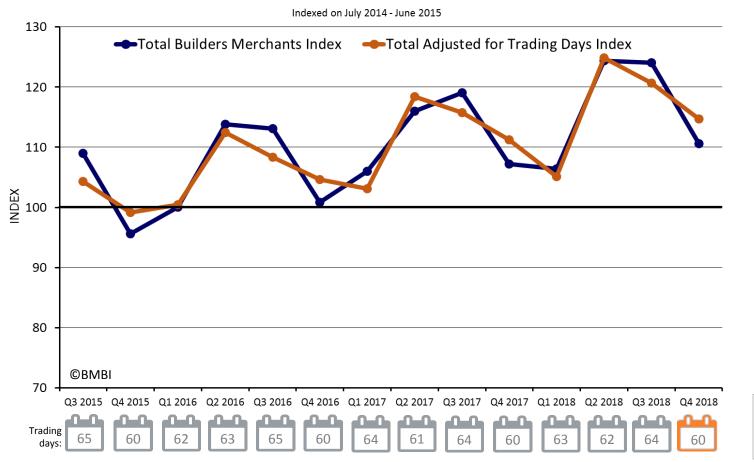

## Quarterly: Index Adjusted and unadjusted for trading days

### **Total Builders Merchants Index v Total Adjusted for Trading Days Index**

**Source**: GfK's Builders Merchants

July 2015 to December 2018

**Total Category Report** 

## Quarterly: Index and Categories Quarter 4 2017\* to Quarter 4 2018

| QUARTERLY SALES VALUE INDEX    | Index | Q4 2017 | Q1 2018 | Q2 2018 | Q3 2018 | Q4 2018 |
|--------------------------------|-------|---------|---------|---------|---------|---------|
| Total Builders Merchants       | 100   | 107.2   | 106.4   | 124.4   | 124.0   | 110.6   |
| Timber & Joinery Products      | 100   | 108.1   | 109.5   | 122.9   | 128.3   | 114.7   |
| Heavy Building Materials       | 100   | 107.9   | 104.9   | 124.2   | 123.5   | 109.9   |
| Decorating                     | 100   | 102.3   | 103.0   | 112.8   | 116.2   | 106.5   |
| Tools                          | 100   | 104.7   | 104.2   | 109.6   | 110.1   | 104.7   |
| Workwear & Safetywear          | 100   | 110.0   | 110.9   | 97.3    | 100.6   | 110.9   |
| Ironmongery                    | 100   | 115.2   | 117.8   | 122.3   | 123.7   | 115.8   |
| Landscaping                    | 100   | 93.8    | 91.4    | 155.5   | 140.6   | 98.7    |
| Plumbing, Heating & Electrical | 100   | 122.7   | 129.5   | 120.1   | 117.2   | 128.1   |
| Renewables & Water Saving      | 100   | 69.1    | 77.1    | 73.2    | 68.7    | 63.6    |
| Kitchens & Bathrooms           | 100   | 111.6   | 114.6   | 116.3   | 117.6   | 110.6   |
| Miscellaneous                  | 100   | 111.4   | 113.9   | 115.7   | 112.4   | 110.1   |
| Services                       | 100   | 100.7   | 98.9    | 117.3   | 116.1   | 106.4   |