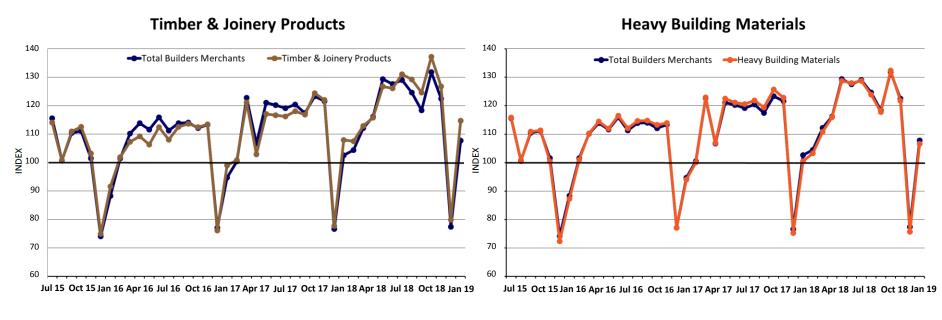

# Monthly: Index and Categories January 2018\* – January 2019

(Indexed on monthly average, July 2014 – June 2015)

|                                |       | 2018  |       |       |       |               |       |       |       |       |       |       |      | 2019  |
|--------------------------------|-------|-------|-------|-------|-------|---------------|-------|-------|-------|-------|-------|-------|------|-------|
| MONTHLY SALES VALUE INDEX      | Index | Jan   | Feb   | Mar   | Apr   | May           | June  | July  | Aug   | Sep   | Oct   | Nov   | Dec  | Jan   |
| Total Builders Merchants       | 100   | 102.6 | 104.5 | 112.2 | 116.1 | 129.4         | 127.6 | 129.1 | 124.7 | 118.4 | 131.8 | 122.5 | 77.4 | 107.8 |
| Timber & Joinery Products      | 100   | 108.0 | 107.6 | 112.9 | 115.9 | 126.7         | 126.2 | 131.1 | 129.3 | 124.7 | 137.2 | 126.8 | 79.9 | 114.7 |
| Heavy Building Materials       | 100   | 100.5 | 103.3 | 110.8 | 115.9 | 128.7         | 128.0 | 128.8 | 123.9 | 117.8 | 132.4 | 121.8 | 75.6 | 106.6 |
| Decorating                     | 100   | 101.9 | 100.8 | 106.5 | 106.6 | 117.0         | 114.9 | 119.4 | 117.2 | 112.0 | 124.6 | 116.1 | 78.8 | 104.6 |
| Tools                          | 100   | 101.3 | 100.0 | 111.2 | 105.1 | 110.5         | 113.3 | 112.5 | 109.7 | 108.0 | 123.2 | 117.8 | 73.0 | 100.3 |
| Workwear & Safetywear          | 100   | 117.2 | 107.3 | 108.3 | 100.2 | 96.0          | 95.7  | 95.9  | 98.3  | 107.5 | 123.5 | 129.5 | 79.9 | 111.5 |
| Ironmongery                    | 100   | 120.4 | 114.8 | 118.0 | 117.3 | 125.7         | 123.9 | 128.8 | 124.4 | 117.9 | 133.6 | 129.3 | 84.5 | 120.8 |
| Landscaping                    | 100   | 81.3  | 88.0  | 104.8 | 132.1 | 170.4         | 164.1 | 156.6 | 142.4 | 122.8 | 126.0 | 106.1 | 64.0 | 87.1  |
| Plumbing, Heating & Electrical | 100   | 127.2 | 125.2 | 136.1 | 120.4 | 122.7         | 117.1 | 116.8 | 114.5 | 120.4 | 141.1 | 146.5 | 96.9 | 130.8 |
| Renewables & Water Saving      | 100   | 75.2  | 76.3  | 79.8  | 74.2  | 70.4          | 75.0  | 73.5  | 64.8  | 67.8  | 76.4  | 68.5  | 45.8 | 69.3  |
| Kitchens & Bathrooms           | 100   | 108.2 | 115.2 | 120.3 | 111.9 | 119. <b>2</b> | 117.8 | 121.4 | 118.4 | 113.0 | 122.5 | 128.2 | 81.2 | 109.5 |
| Miscellaneous                  | 100   | 114.4 | 113.2 | 114.2 | 111.3 | 120.5         | 115.3 | 116.8 | 113.9 | 106.6 | 126.3 | 119.1 | 85.1 | 122.7 |
| Services                       | 100   | 93.1  | 96.4  | 107.3 | 109.6 | 125.4         | 116.9 | 121.1 | 120.1 | 106.9 | 125.1 | 114.2 | 79.9 | 94.5  |