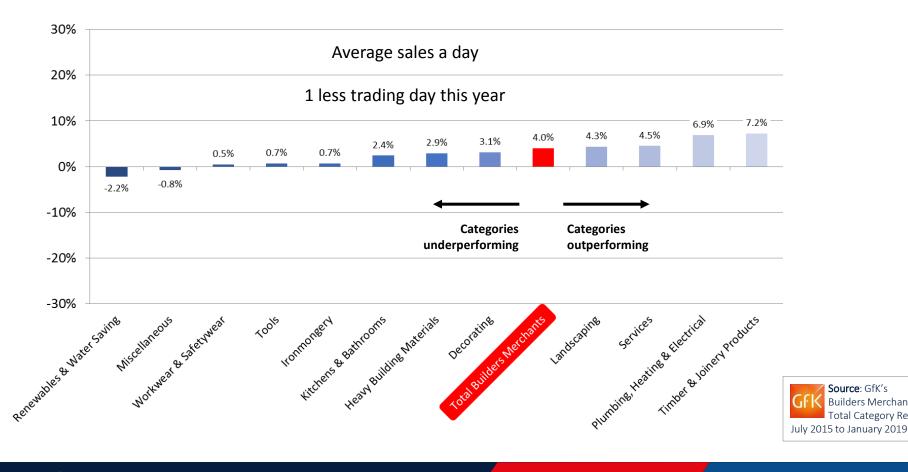

The rolling 12 months February 2018 to January 2019 were 3.6% above the same period a year earlier, with one less trading day. Ten of the twelve categories sold more. Timber & Joinery (+6.8%) did best, followed by Plumbing Heating & Electrical (+6.5%). Average sales a day in the period were 4.0% higher.

### Monthly: This Month v Last Month Builders Merchant January 2019 average Building Index sales a day indices

Source: GfK's **Builders Merchants** Total Category Report