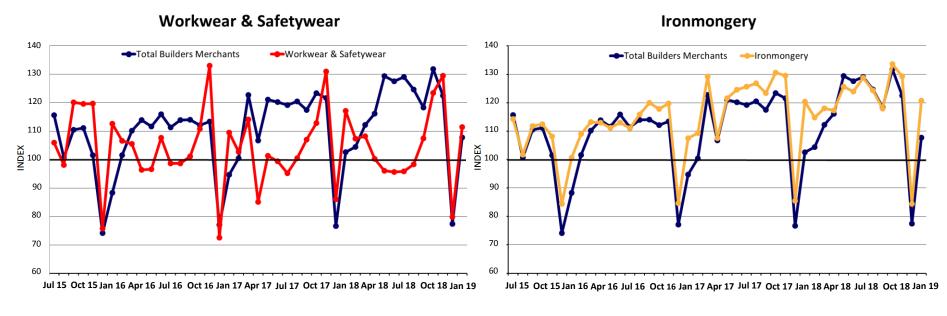

#### Month on month

Comparisons between January 2019 and December 2018 were skewed by January having six more trading days – which resulted in total sales being 39.2% higher. Average sales a day, which takes trading days into account and provides a more meaningful comparison, saw total sales grow by 1.2%. Timber & Joinery (+4.4%), Ironmongery (+4.0%) and largest category Heavy Building Materials (+2.5%) did better, whereas Kitchens & Bathrooms (-1.9%) and Decorating (-3.5%) sold less.

The rolling 12 months February 2018 to January 2019 were 3.6% above the same period a year earlier, with one less trading day. Ten of the twelve categories sold more. Timber & Joinery (+6.8%) did best, followed by Plumbing Heating & Electrical (+6.5%). Average sales a day in the period were 4.0% higher.