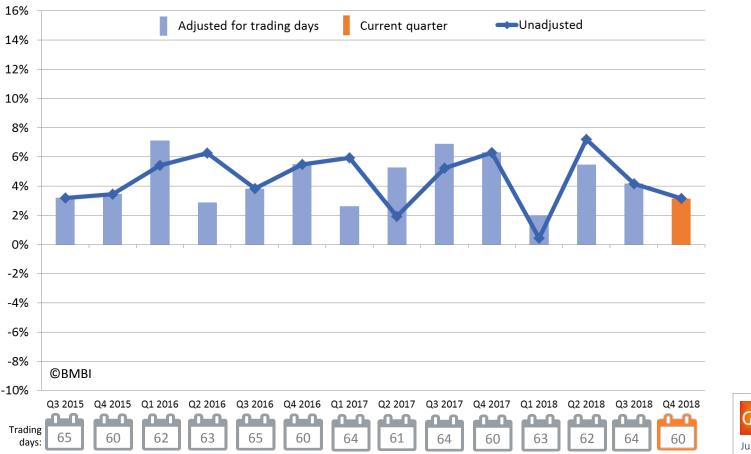

## Quarterly: Index Adjusted and unadjusted for trading days

### **Total Builders Merchants Index v Total Adjusted for Trading Days Index**

**Source**: GfK's Builders Merchants

July 2015 to December 2018

**Total Category Report** 