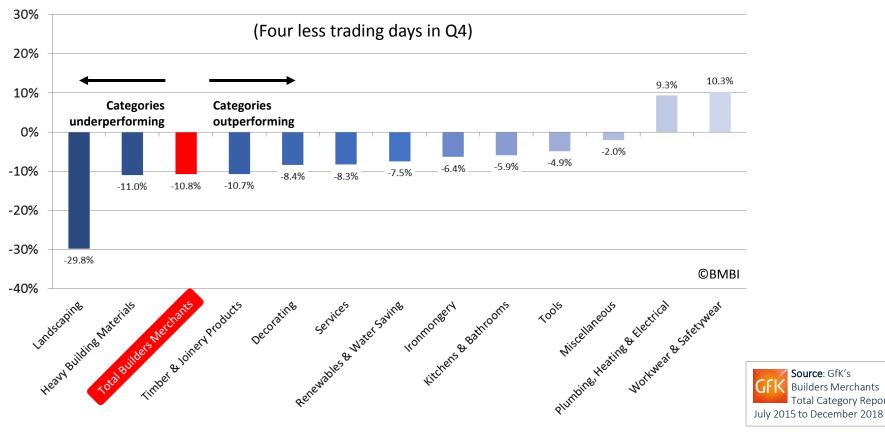

## Quarterly: Quarter on Quarter Q4 2018 average sales a day indices

### Quarter 4 2018 Index v Quarter 3 2018 Index

GFK Builders Merchants Total Category Report July 2015 to December 2018

Source: GfK's