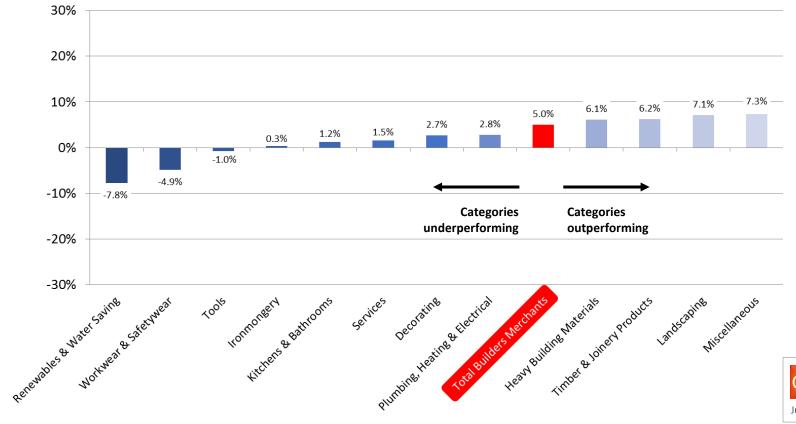

#### Month on month

Comparisons between January 2019 and December 2018 were skewed by January having six more trading days – which resulted in total sales being 39.2% higher. Average sales a day, which takes trading days into account and provides a more meaningful comparison, saw total sales grow by 1.2%. Timber & Joinery (+4.4%), Ironmongery (+4.0%) and largest category Heavy Building Materials (+2.5%) did better, whereas Kitchens & Bathrooms (-1.9%) and Decorating (-3.5%) sold less.

### January 2019 index v December 2018 index

GFK Source: GfK's Builders Merchants Total Category Report July 2015 to January 2019