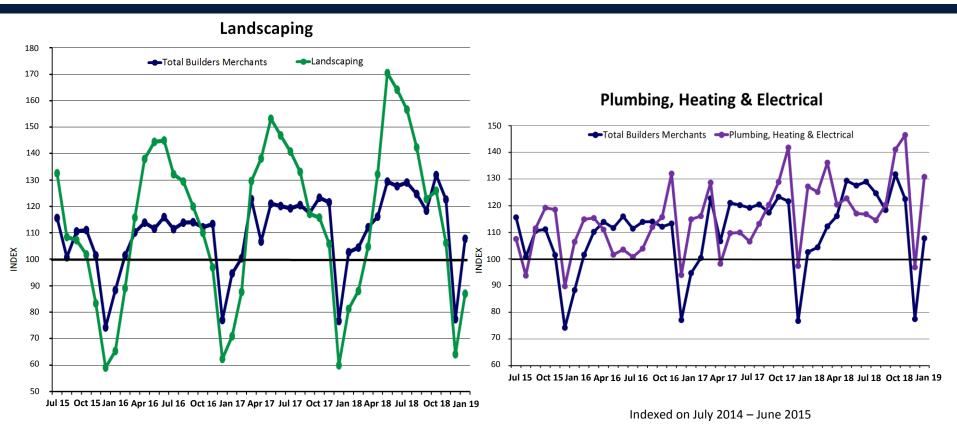

#### **Other periods**

Total sales in the three months November 2018 to January 2019 were 2.3% higher than the same period a year earlier. Timber & Joinery Products (+4.4%) was strongest, with Landscaping (+4.1%) close behind. Six categories had lower sales, including Tools (-1.8%) and Workwear & Safetywear (-4.0%).