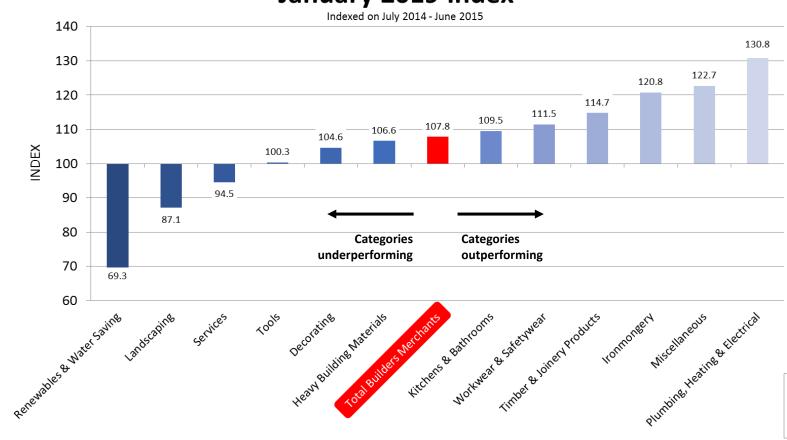

#### Index

January's BMBI index was 107.8, with one additional trading day and was the highest January BMBI index to date. Plumbing Heating & Electrical was top (130.8). The average sales a day Index for January was 101.6.

January's BMBI index was 107.8, with one additional trading day and was the highest January BMBI index to date.

# Monthly: Index and Categories January 2019 index

January 2019 Index

11

**Source**: GfK's Builders Merchants Total Category Report

July 2015 to January 2019