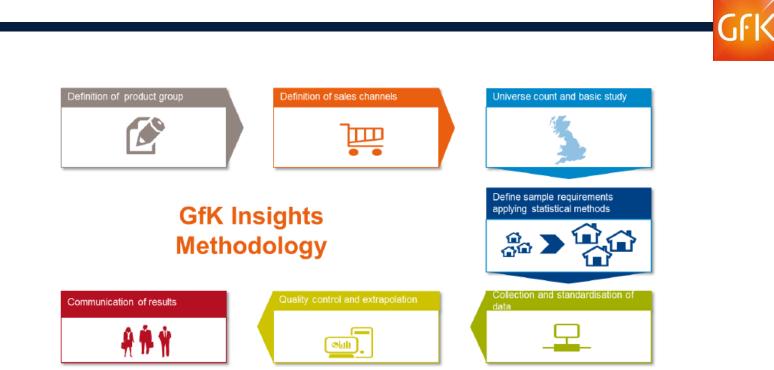

# GfK Insights Methodology

GfK collect live sales-out data from our panel of merchant partners.

We add value to that data through the application of each sold product's unique technical features. We compare like-for-like products and categories from like-for-like merchants and aggregate this within our reports.

Our international methodology is based on robust scientific principles and delivers continuous, reliable information that can be applied to your business requirements.