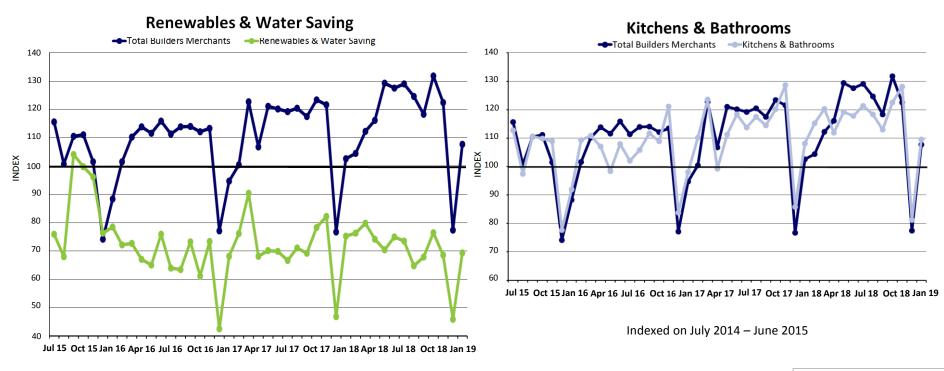

The rolling 12 months February 2018 to January 2019 were 3.6% above the same period a year earlier, with one less trading day. Ten of the twelve categories sold more. Timber & Joinery (+6.8%) did best, followed by Plumbing Heating & Electrical (+6.5%). Average sales a day in the period were 4.0% higher.