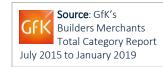

#### Year on year

Total Builders Merchant value sales were up 5.0% in January compared with January 2018. Four categories did better, including the two biggest: Timber & Joinery Products (+6.2%) and Heavy Building Materials (+6.1%). Plumbing Heating & Electrical (+2.8%) and Decorating (+2.7%) were among five categories that grew more slowly and Workwear & Safetywear (-4.9%) was one of three that sold less.

#### **Other periods**

Total sales in the three months November 2018 to January 2019 were 2.3% higher than the same period a year earlier. Timber & Joinery Products (+4.4%) was strongest, with Landscaping (+4.1%) close behind. Six categories had lower sales, including Tools (-1.8%) and Workwear & Safetywear (-4.0%).

#### Index

January's BMBI index was 107.8, with one additional trading day and was the highest January BMBI index to date. Plumbing Heating & Electrical was top (130.8). The average sales a day Index for January was 101.6.