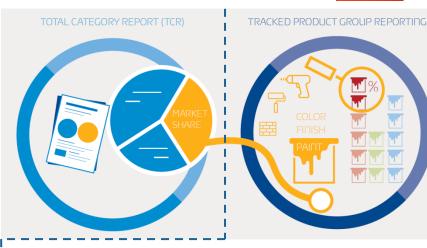

## GfK's Product Categories Reports cover category headline values & in-depth, brand-level insights

### Headline values available