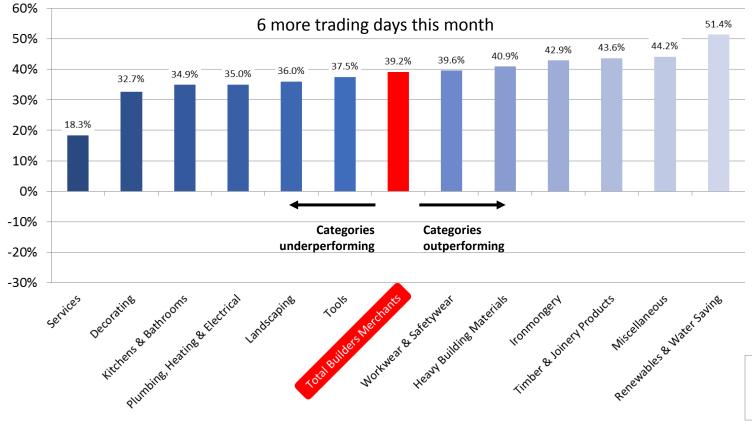

#### Month on month

Comparisons between January 2019 and December 2018 were skewed by January having six more trading days – which resulted in total sales being 39.2% higher. Average sales a day, which takes trading days into account and provides a more meaningful comparison, saw total sales grow by 1.2%. Timber & Joinery (+4.4%), Ironmongery (+4.0%) and largest category Heavy Building Materials (+2.5%) did better, whereas Kitchens & Bathrooms (-1.9%) and Decorating (-3.5%) sold less.

### Monthly: This Month v Last Month Builders Merchant January 2019 average Building Index sales a day indices

Source: GfK's **Builders Merchants** Total Category Report