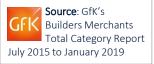

#### Year on year

Total Builders Merchant value sales were up 5.0% in January compared with January 2018. Four categories did better, including the two biggest: Timber & Joinery Products (+6.2%) and Heavy Building Materials (+6.1%). Plumbing Heating & Electrical (+2.8%) and Decorating (+2.7%) were among five categories that grew more slowly and Workwear & Safetywear (-4.9%) was one of three that sold less.

### January 2019 index v January 2018 index

GFK Source: GfK's Builders Merchants Total Category Report July 2015 to January 2019