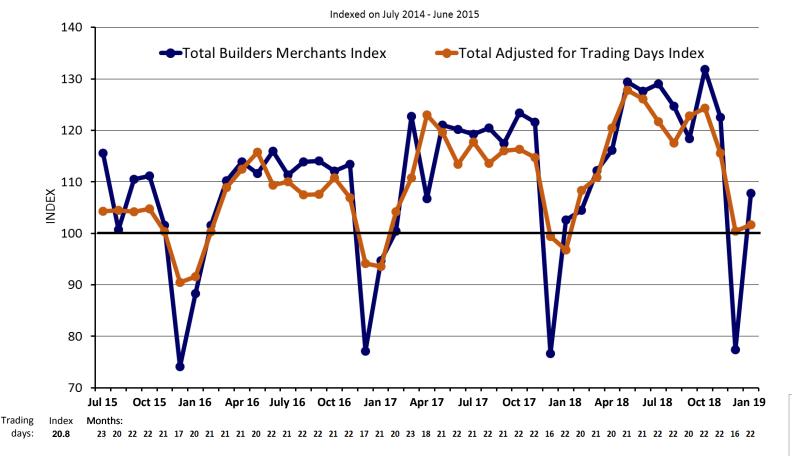

## Monthly: Index Adjusted and unadjusted for trading days

### **Total Builders Merchants Index v Total Adjusted for Trading Days Index**

#### Index

January's BMBI index was 107.8, with one additional trading day and was the highest January BMBI index to date. Plumbing Heating & Electrical was top (130.8). The average sales a day Index for January was 101.6.

January's BMBI index was 107.8, with one additional trading day and was the highest January BMBI index to date.