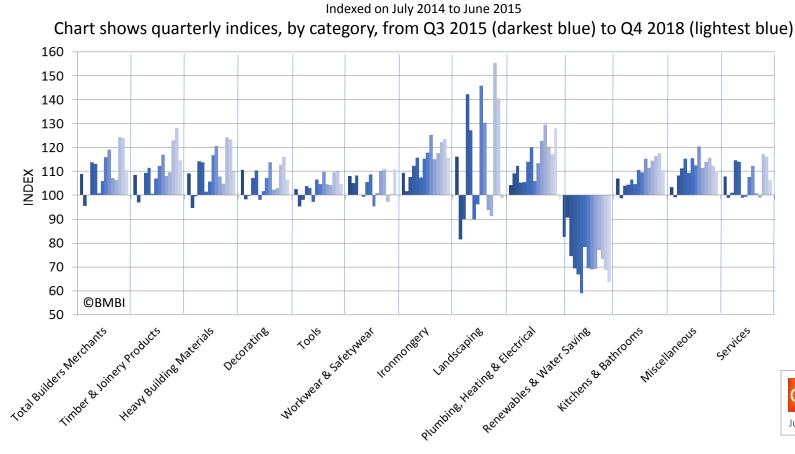

## Quarterly: Index and Categories Quarter 4 2017\* to Quarter 4 2018

| QUARTERLY SALES VALUE INDEX    | Index | Q4 2017 | Q1 2018 | Q2 2018 | Q3 2018 | Q4 2018 |
|--------------------------------|-------|---------|---------|---------|---------|---------|
| Total Builders Merchants       | 100   | 107.2   | 106.4   | 124.4   | 124.0   | 110.6   |
| Timber & Joinery Products      | 100   | 108.1   | 109.5   | 122.9   | 128.3   | 114.7   |
| Heavy Building Materials       | 100   | 107.9   | 104.9   | 124.2   | 123.5   | 109.9   |
| Decorating                     | 100   | 102.3   | 103.0   | 112.8   | 116.2   | 106.5   |
| Tools                          | 100   | 104.7   | 104.2   | 109.6   | 110.1   | 104.7   |
| Workwear & Safetywear          | 100   | 110.0   | 110.9   | 97.3    | 100.6   | 110.9   |
| Ironmongery                    | 100   | 115.2   | 117.8   | 122.3   | 123.7   | 115.8   |
| Landscaping                    | 100   | 93.8    | 91.4    | 155.5   | 140.6   | 98.7    |
| Plumbing, Heating & Electrical | 100   | 122.7   | 129.5   | 120.1   | 117.2   | 128.1   |
| Renewables & Water Saving      | 100   | 69.1    | 77.1    | 73.2    | 68.7    | 63.6    |
| Kitchens & Bathrooms           | 100   | 111.6   | 114.6   | 116.3   | 117.6   | 110.6   |
| Miscellaneous                  | 100   | 111.4   | 113.9   | 115.7   | 112.4   | 110.1   |
| Services                       | 100   | 100.7   | 98.9    | 117.3   | 116.1   | 106.4   |

# Quarterly: Index and Categories Q4 2018 index

**Quarter 4 2018** 

GFK Source: GfK's Builders Merchants Total Category Report July 2015 to December 2018

# Quarterly: Index and Categories Quarterly indices

### **Quarterly Indices**

July 2015 to December 2018

Source: GfK's Builders Merchants Total Category Report