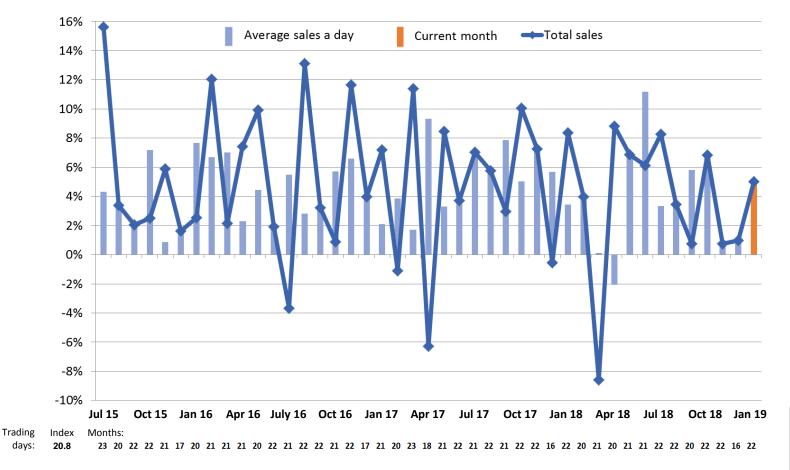

#### Month on month

Comparisons between January 2019 and December 2018 were skewed by January having six more trading days – which resulted in total sales being 39.2% higher. Average sales a day, which takes trading days into account and provides a more meaningful comparison, saw total sales grow by 1.2%. Timber & Joinery (+4.4%), Ironmongery (+4.0%) and largest category Heavy Building Materials (+2.5%) did better, whereas Kitchens & Bathrooms (-1.9%) and Decorating (-3.5%) sold less.

### Monthly: This Month v Last Month Builders Merchant January 2019 average Building Index sales a day indices

Source: GfK's **Builders Merchants** Total Category Report