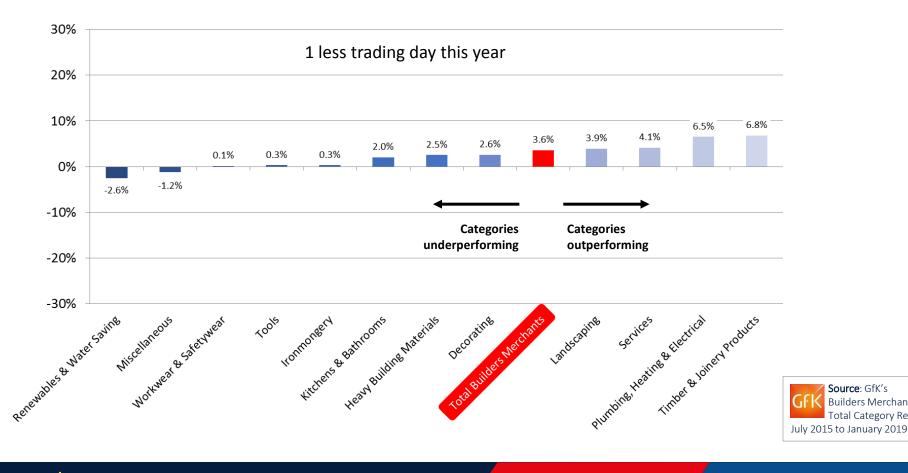

The rolling 12 months February 2018 to January 2019 were 3.6% above the same period a year earlier, with one less trading day. Ten of the twelve categories sold more. Timber & Joinery (+6.8%) did best, followed by Plumbing Heating & Electrical (+6.5%). Average sales a day in the period were 4.0% higher.

# Monthly: Index and Categories January 2019 index

January 2019 Index

11

**Source**: GfK's Builders Merchants Total Category Report

July 2015 to January 2019